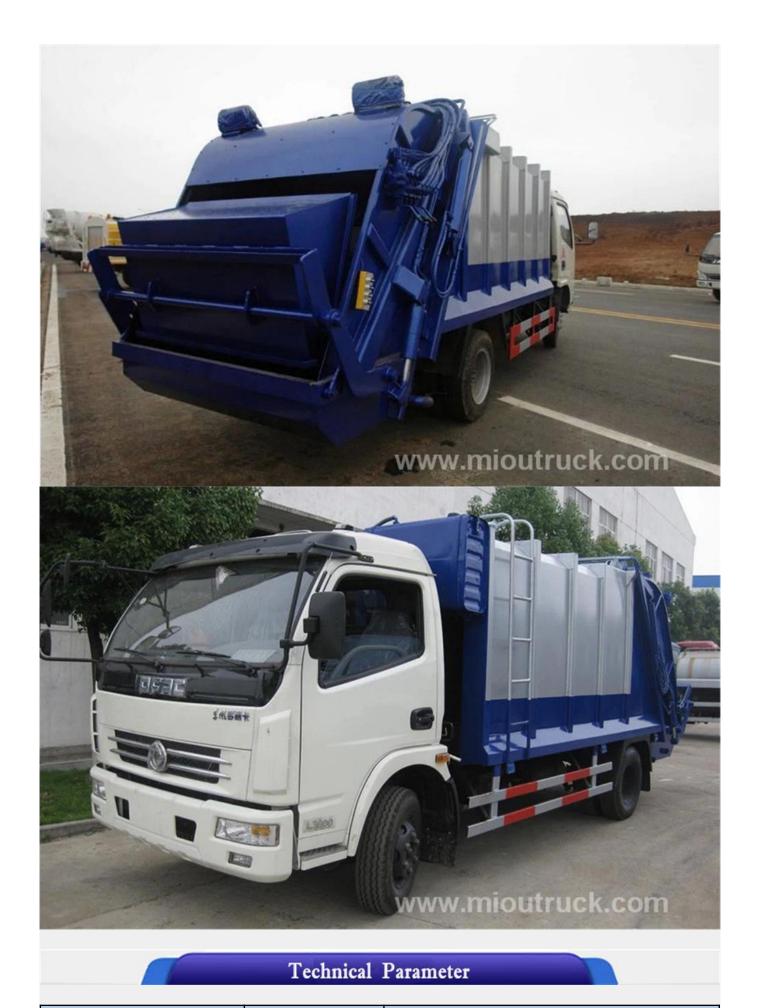

## Product Display

unit

parameter

Item

| Chassis model            | /                                                                                              | EQ1071GJ3                   |                         |
|--------------------------|------------------------------------------------------------------------------------------------|-----------------------------|-------------------------|
| Overall dimensions       | mm                                                                                             | 7000*2200*2700              |                         |
| Fact cubage              | L                                                                                              | 6000                        |                         |
| GVW                      |                                                                                                | Appro*7000                  |                         |
| Rated loading capacity   | kg                                                                                             | Appro*2000                  |                         |
| Mass in working order    |                                                                                                | Appro*4805                  |                         |
| Body internal dimensions |                                                                                                | 1                           |                         |
| Wheel base               | mm                                                                                             | 3800                        |                         |
| F/R track base           |                                                                                                | 1750/1586                   |                         |
| Approach/departure angle | ٥                                                                                              | 18/14                       |                         |
| Exhaust/hp               | ml/kw                                                                                          | 3856/88                     |                         |
| Max speed                | km/h                                                                                           | 90                          |                         |
| Tire specification       | 7.50-16 12PR                                                                                   | Engine type                 | CY4102BZLQ              |
| Traction system          | 4×2                                                                                            | transmission                | 5-speed with over drive |
| Number of axles          | 2                                                                                              | Electric system             | 24v                     |
| Operation control system | Electrically hydraulic control                                                                 | Allowable passengers in cab | 3                       |
| Equipment                | 1)Equipped with hermetic dustbin, hydraulic system and operating system                        |                             |                         |
|                          | 2)Automatic compress and uninstall, sewage can be collected by the dump tank.                  |                             |                         |
|                          | 3)Pressure is large, leakproofness is good, operation is convenient and security is dependable |                             |                         |