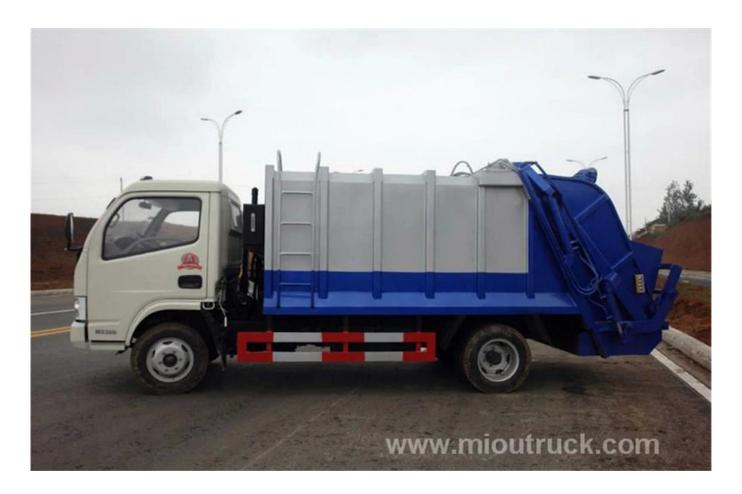

## Product Details

Condition:new Fuel Type:Diesel Drive Wheel:4x2 Volume:3001L-6000L Certification:iso,BUREAU Fact cubage: 6000L Place of Origin:Hubei,China(Mainland) Gross Vehicle Weight:7000kg Emission Standard: Euro 2

## Product Display

unit

parameter

Item

| Chassis model            | /                                                                                              | EQ1071GJ3                   |                         |
|--------------------------|------------------------------------------------------------------------------------------------|-----------------------------|-------------------------|
| Overall dimensions       | mm                                                                                             | 7000*2200*2700              |                         |
| Fact cubage              | L                                                                                              | 6000                        |                         |
| GVW                      |                                                                                                | Appro*7000                  |                         |
| Rated loading capacity   | kg                                                                                             | Appro*2000                  |                         |
| Mass in working order    |                                                                                                | Appro*4805                  |                         |
| Body internal dimensions |                                                                                                | 1                           |                         |
| Wheel base               | mm                                                                                             | 3800                        |                         |
| F/R track base           |                                                                                                | 1750/1586                   |                         |
| Approach/departure angle | ٥                                                                                              | 18/14                       |                         |
| Exhaust/hp               | ml/kw                                                                                          | 3856/88                     |                         |
| Max speed                | km/h                                                                                           | 90                          |                         |
| Tire specification       | 7.50-16 12PR                                                                                   | Engine type                 | CY4102BZLQ              |
| Traction system          | 4×2                                                                                            | transmission                | 5-speed with over drive |
| Number of axles          | 2                                                                                              | Electric system             | 24v                     |
| Operation control system | Electrically hydraulic control                                                                 | Allowable passengers in cab | 3                       |
| Equipment                | 1)Equipped with hermetic dustbin, hydraulic system and operating system                        |                             |                         |
|                          | 2)Automatic compress and uninstall, sewage can be collected by the dump tank.                  |                             |                         |
|                          | 3)Pressure is large, leakproofness is good, operation is convenient and security is dependable |                             |                         |