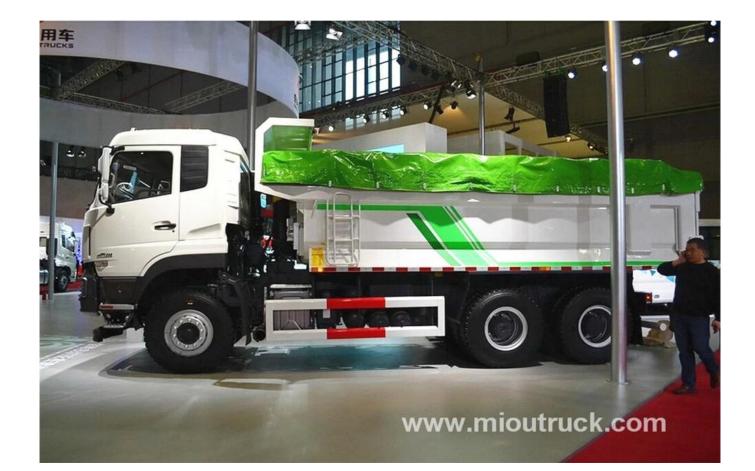

# **Product Details**

Condition:New Drive Wheel:6x4 Fuel Type:Diesel Brand Name:Dongfeng Transmission Type:Manual Horsepower:251 - 350hp Model Number:DFH5258ZLJA Emission Standard:Euro 4 Dimensions (LxWxH)(mm):8650\*2500\*3600

**Technical Parameter** 

| Product name                | DFH5258ZLJA        |
|-----------------------------|--------------------|
| Basic Parameters            |                    |
| L*W*H (mm)                  | 8650*2500*3600     |
| Wheelbase (mm)              | 4050+1350          |
| Front/Rear wheel tread (mm) | 2040/1880          |
| Туге                        | 11.00R20 18PR      |
| Tyre number                 | 10                 |
| Load Capacity(kg)           | 1296               |
| Curb weight(kg)             | 1191               |
| G.V.W.(kg)                  | 2500               |
| Rated Power                 | 257                |
| Max torque                  | 1600               |
| Max Horsepower              | 350                |
| Driving Type                | 6X4                |
| Gearbox                     | 12JSD180           |
| Engine Model                | DongFeng dCi350-40 |
| Displacement                | 11.12              |
| Emission Standard           | Euro 4             |
| Cargo Box L*W*H (mm)        | 5600*2300*1215     |