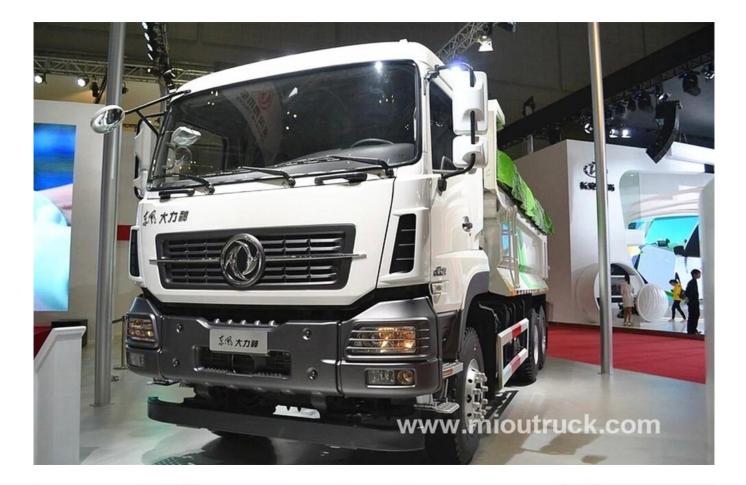

# **Product Details**

Condition:New Drive Wheel:6x4 Fuel Type:Diesel Brand Name:Dongfeng Transmission Type:Manual Horsepower:251 - 350hp Model Number:DFH5258ZLJA Emission Standard:Euro 4 Dimensions (LxWxH)(mm):8650\*2500\*3600

**Technical Parameter** 

| Product name                | DFH5258ZLJA        |
|-----------------------------|--------------------|
| Basic Parameters            |                    |
| L*W*H (mm)                  | 8650*2500*3600     |
| Wheelbase (mm)              | 4050+1350          |
| Front/Rear wheel tread (mm) | 2040/1880          |
| Туге                        | 11.00R20 18PR      |
| Tyre number                 | 10                 |
| Load Capacity(kg)           | 1296               |
| Curb weight(kg)             | 1191               |
| G.V.W.(kg)                  | 2500               |
| Rated Power                 | 257                |
| Max torque                  | 1600               |
| Max Horsepower              | 350                |
| Driving Type                | 6X4                |
| Gearbox                     | 12JSD180           |
| Engine Model                | DongFeng dCi350-40 |
| Displacement                | 11.12              |
| Emission Standard           | Euro 4             |
| Cargo Box L*W*H (mm)        | 5600*2300*1215     |