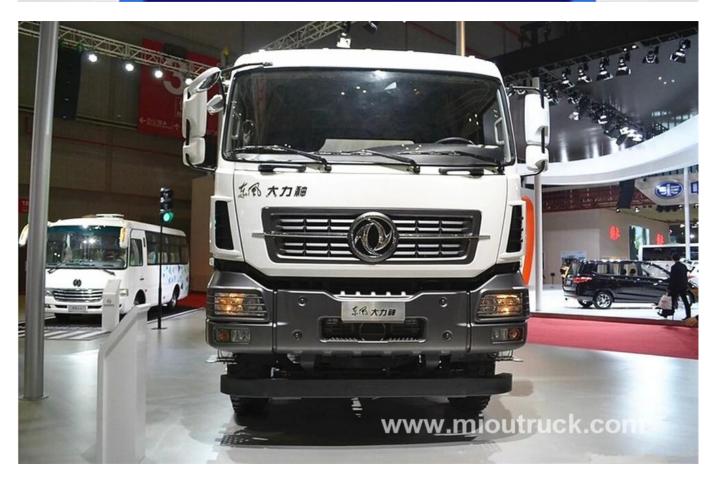

# **Product Details**

Condition:New Drive Wheel:6x4 Fuel Type:Diesel Brand Name:Dongfeng Transmission Type:Manual Horsepower:251 - 350hp Model Number:DFH5258ZLJA Emission Standard:Euro 4 Dimensions (LxWxH)(mm):8650\*2500\*3600

**Technical Parameter** 

| Product name                | DFH5258ZLJA        |
|-----------------------------|--------------------|
| Basic Parameters            |                    |
| L*W*H (mm)                  | 8650*2500*3600     |
| Wheelbase (mm)              | 4050+1350          |
| Front/Rear wheel tread (mm) | 2040/1880          |
| Туге                        | 11.00R20 18PR      |
| Tyre number                 | 10                 |
| Load Capacity(kg)           | 1296               |
| Curb weight(kg)             | 1191               |
| G.V.W.(kg)                  | 2500               |
| Rated Power                 | 257                |
| Max torque                  | 1600               |
| Max Horsepower              | 350                |
| Driving Type                | 6X4                |
| Gearbox                     | 12JSD180           |
| Engine Model                | DongFeng dCi350-40 |
| Displacement                | 11.12              |
| Emission Standard           | Euro 4             |
| Cargo Box L*W*H (mm)        | 5600*2300*1215     |