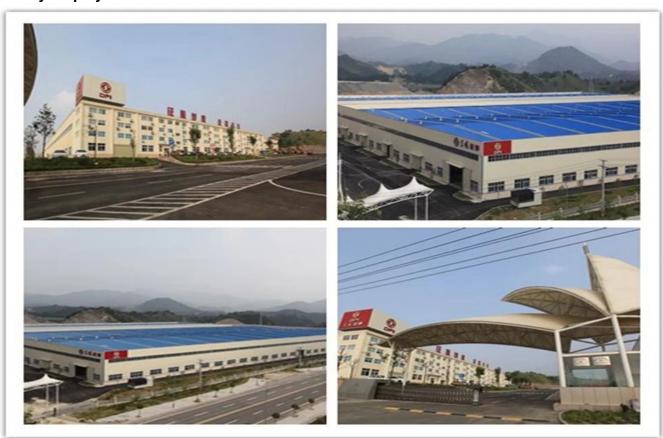

| Dongfeng cummins engine co., LTD |  |  |
| Exhaus (ml)              | 4260                              | 6494                                     | 5900                             |  |  |
| Rated Power (kw)         | 118                               | 118                                      | 125                              |  |  |

## Our Company & Factory

#### **Brief Introduction:**

Miou is located in Shiyan, Hubei province, China.Our company is specialized in R & D,manufacture and sales of special purpose vehicles .We are the special purpose vehicles production base company of the Chinese Dongfeng Motor Group and also the Overseas Department of Dongfeng Zhengmeng Special Purpose Vehicle Co., Ltd.

#### **Company Display:**



#### **Factory Display:**





## Package & Shipment

#### **Packaging Details:**

nude, covered with wax, small type can be put into 20'GP or 40'GP, big type can be carried by bulk carriersor ro-ro ship or according to your requirements

**Delivery Detail:** 15 days



# **Contact Us**







Hubei Miou Special Automobile Technology Co.,Ltd



E-mail: truck@chinasonglin.cn



0086-13872781686



0086-13872781686



0086-0719-8319942



newst-sara

Address: No.9 Cadillac Street, Zhangwan District, Shiyan, Hubei

Website: www.mioutruck.com