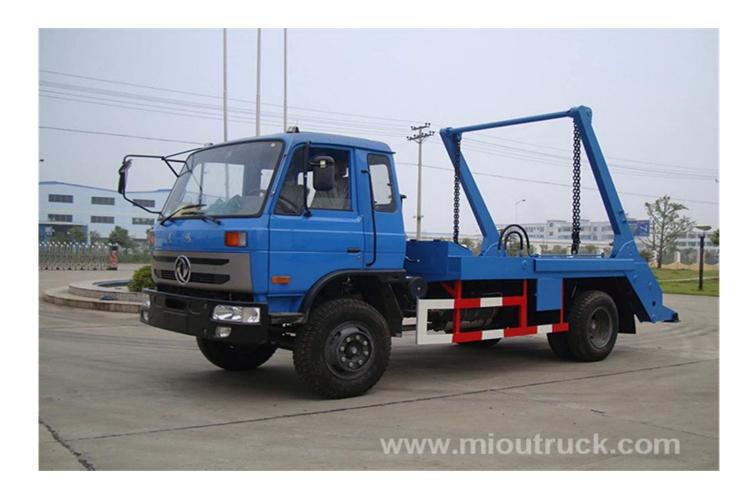

# Product Display

### Product Details

Condition:new Rated Power (kw):118 Exhaus (ml):4260 Chassis model:EQ1121GKJ2 Fuel Type:Diesel Brand Name:DongFeng

Engine Model:YC4E160-42 Fact cubage:8000L Max Speed:90km/h

### Technical Parameter

| ltem | unit | parameter |
|------|------|-----------|
|------|------|-----------|

| <u> </u>                 |                                   |                                          |                                  |  |  |
|--------------------------|-----------------------------------|------------------------------------------|----------------------------------|--|--|
| Vehicle                  | 1                                 | DongFeng 145 swept body refuse collector |                                  |  |  |
| Chassis model            | 1                                 | EQ1121GKJ2                               |                                  |  |  |
| Overall dimensions       | mm                                | 7370X2500X335                            |                                  |  |  |
| Fact cubage              | L                                 | 8000                                     |                                  |  |  |
| GVW                      |                                   | 12450                                    |                                  |  |  |
| Rated loading capacity   | kg                                | 6000                                     |                                  |  |  |
| Mass in working order    |                                   | 6255                                     |                                  |  |  |
| Wheel base               |                                   | 3950                                     |                                  |  |  |
| F/R track base           | mm                                | 1250/2170                                |                                  |  |  |
| Approach/departure angle | 0                                 | 30/21                                    |                                  |  |  |
| Max speed                | km/h                              | 90                                       |                                  |  |  |
| Tire specification       |                                   | 9.00-20 14PR/9.00R20 14PR                |                                  |  |  |
| Traction system          | 4×2                               | transmission                             | 6-speed with over drive          |  |  |
| Number of axles          | 2                                 | Electric system                          | 24v                              |  |  |
| Operation control system | Electrically hydraulic control    | Allowable passengers in cab              | 3                                |  |  |
| Engine Parameter         |                                   |                                          |                                  |  |  |
| Engine Model             | YC4E160-42                        | YC6J160-46                               | ISB170 40                        |  |  |
| Manufacturer             | Guangxi yuchai machinery co., LTD |                                          | Dongfeng cummins engine co., LTD |  |  |
| Exhaus (ml)              | 4260                              | 6494                                     | 5900                             |  |  |
| Rated Power (kw)         | 118                               | 118                                      | 125                              |  |  |