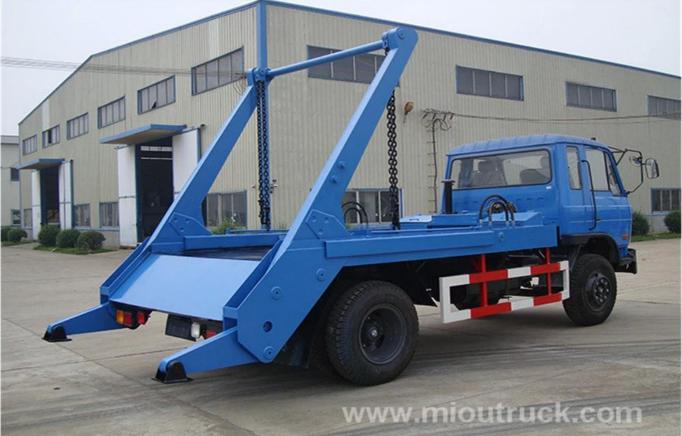

### Product Details

Condition:new Rated Power (kw):118 Exhaus (ml):4260 Chassis model:EQ1121GKJ2 Fuel Type:Diesel Brand Name:DongFeng

Engine Model:YC4E160-42 Fact cubage:8000L Max Speed:90km/h

# Product Display







### Technical Parameter

| ltem | unit | parameter |
|------|------|-----------|
|------|------|-----------|

| <u> </u>                 |                                   |                                          |                                  |  |  |
|--------------------------|-----------------------------------|------------------------------------------|----------------------------------|--|--|
| Vehicle                  | 1                                 | DongFeng 145 swept body refuse collector |                                  |  |  |
| Chassis model            | 1                                 | EQ1121GKJ2                               |                                  |  |  |
| Overall dimensions       | mm                                | 7370X2500X335