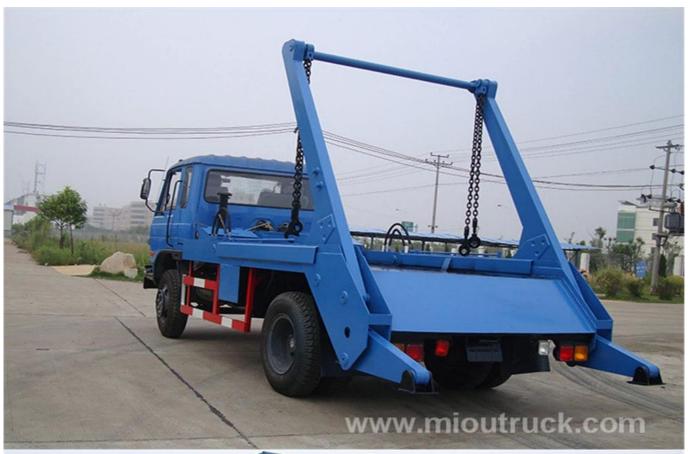

### Product Details

Condition:new Rated Power (kw):118 Exhaus (ml):4260 Chassis model:EQ1121GKJ2 Fuel Type:Diesel Brand Name:DongFeng

Engine Model:YC4E160-42 Fact cubage:8000L Max Speed:90km/h

# Product Display







### Technical Parameter

| ltem | unit | parameter |
|------|------|-----------|
|------|------|-----------|

| <u> </u>                 |                                   |                                          |                                  |  |  |
|--------------------------|-----------------------------------|------------------------------------------|----------------------------------|--|--|
| Vehicle                  | 1                                 | DongFeng 145 swept body refuse collector |                                  |  |  |
| Chassis model            | 1                                 | EQ1121GKJ2                               |                                  |  |  |
| Overall dimensions       | mm                                | 7370X2500X335