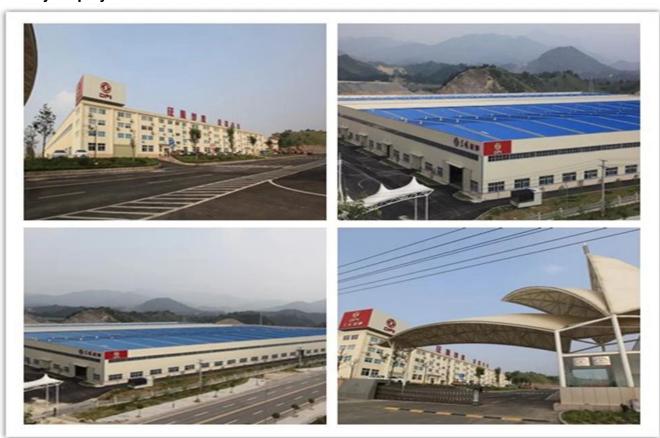

|                             |                         |  |
| Warranty 12 month, from the date of supply |                          |                                                                                              |                             | у                       |  |

## Our Company & Factory

#### **Brief Introduction:**

Miou is located in Shiyan, Hubei province, China.Our company is specialized in R & D,manufacture and sales of special purpose vehicles .We are the special purpose vehicles production base company of the Chinese Dongfeng Motor Group and also the Overseas Department of Dongfeng Zhengmeng Special Purpose Vehicle Co., Ltd.

#### **Company Display:**



#### Factory Display:



## Verified Certificates



### Package & Shipment

#### **Packaging Details:**

nude, covered with wax, small type can be put into 20'GP or 40'GP, big type can be carried by bulk carriersor ro-ro ship or according to your requirements

**Delivery Detail:** 15 days



# **Contact Us**







Hubei Miou Special Automobile Technology Co.,Ltd



E-mail: truck@chinasonglin.cn



0086-13872781686



0086-13872781686



0086-0719-8319942



newst-sara

Address: No.9 Cadillac Street, Zhangwan District, Shiyan, Hubei

Website: www.mioutruck.com