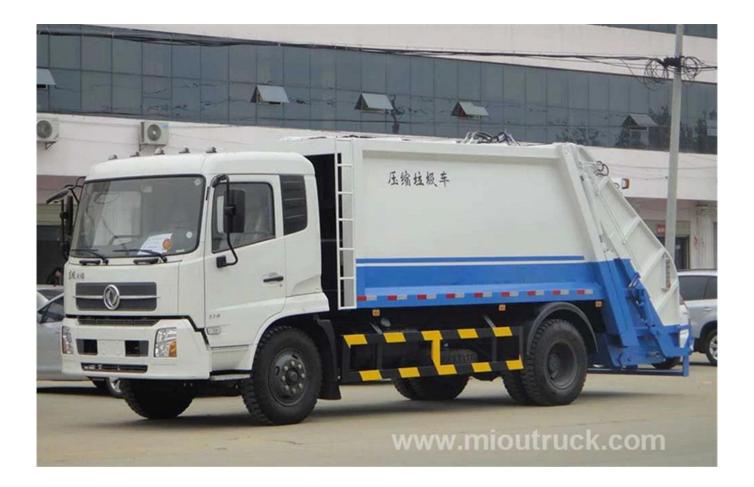

# Product Display

### Technical Parameter

| ı |      |      |           |  |
|---|------|------|-----------|--|
| I | ltem | unit | parameter |  |

| Chassis model                              |                          | /                                                                                            | EQ1110GLJ                   |                         |  |
|--------------------------------------------|--------------------------|----------------------------------------------------------------------------------------------|-----------------------------|-------------------------|--|
|                                            | Overall dimensions       | mm                                                                                           | 7750,7600×2495×3350         |                         |  |
|                                            | Fact cubage              | L                                                                                            | L 10000                     |                         |  |
|                                            | GVW                      |                                                                                              | Appro×11495                 |                         |  |
|                                            | Rated loading capacity   | kg                                                                                           | Appro×2800                  |                         |  |
|                                            | Mass in working order    |                                                                                              | Appro×8500                  |                         |  |
|                                            | Body internal dimensions | mm                                                                                           | /                           |                         |  |
| ļ                                          | Wheel base               |                                                                                              | 3950                        |                         |  |
|                                            | F/R track base           |                                                                                              | 1900/1800                   |                         |  |
|                                            | Approach/departure angle | ٥                                                                                            | 11/33                       |                         |  |
| Exhaust/hp                                 |                          | ml/kw                                                                                        | 5900/125                    |                         |  |
| Max speed                                  |                          | km/h                                                                                         | 90                          |                         |  |
| Tire specification                         |                          | 9.00-20,9.00R20                                                                              | Engine type                 | B170-33                 |  |
| Traction system                            |                          | 4×2                                                                                          | transmission                | 6-speed with over drive |  |
| Number of axles                            |                          | 2                                                                                            | Electric system             | 24v                     |  |
| Operation control system                   |                          | Electrically hydraulic control                                                               | Allowable passengers in cab | 3                       |  |
|                                            |                          | Equipped with hermetic dustbin, hydraulic system and operating system                        |                             |                         |  |
| Equipment                                  |                          | Automatic compress and uninstall, sewage can be collected by the dump tank.                  |                             |                         |  |
|                                            |                          | Pressure is large, leakproofness is good, operation is convenient and security is dependable |                             |                         |  |
|                                            | Engine                   | DongFeng Cummins Environmental Protection,supercharge,diesel engine                          |                             |                         |  |
|                                            | Production cycle         | 15-20 days                                                                                   |                             |                         |  |
| Warranty 12 month, from the date of supply |                          |                                                                                              |                             | у                       |  |