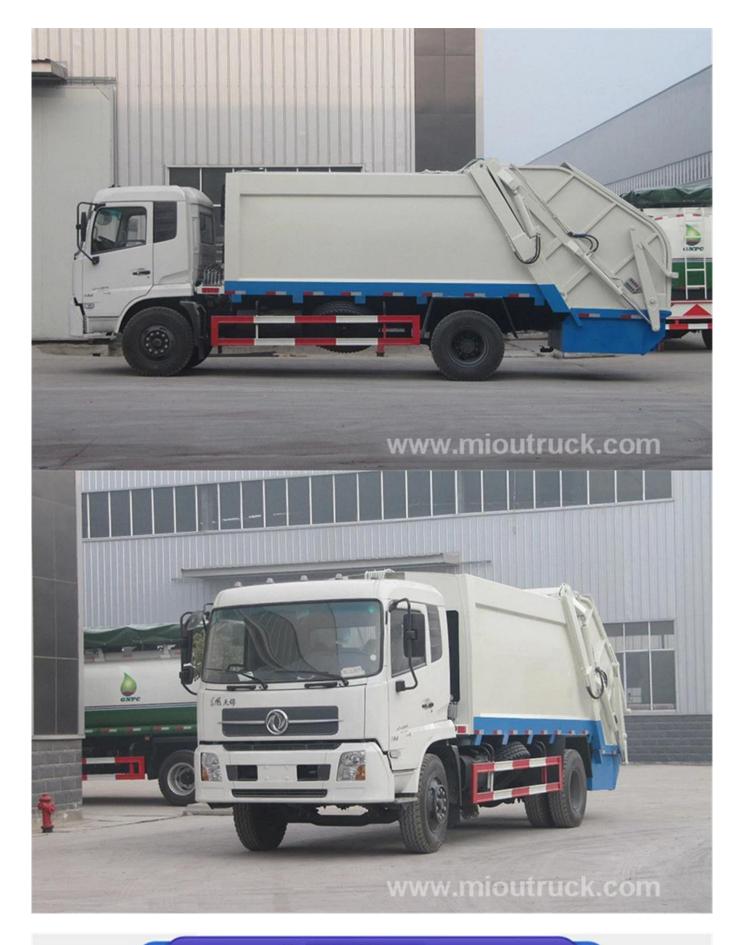

# Product Display

### Technical Parameter

| ı |      |      |           |  |
|---|------|------|-----------|--|
| I | ltem | unit | parameter |  |

| Chassis model                              |                          | /                                                                                            | EQ1110GLJ                   |                         |  |
|--------------------------------------------|--------------------------|----------------------------------------------------------------------------------------------|-----------------------------|-------------------------|--|
|                                            | Overall dimensions       | mm                                                                                           | 7750,7600×2495×3350         |                         |  |
|                                            | Fact cubage              | L                                                                                            | L 10000                     |                         |  |
|                                            | GVW                      |                                                                                              | Appro×11495                 |                         |  |
|                                            | Rated loading capacity   | kg                                                                                           | Appro×2800                  |                         |  |
|                                            | Mass in working order    |                                                                                              | Appro×8500                  |                         |  |
|                                            | Body internal dimensions | mm                                                                                           | /                           |                         |  |
| ļ                                          | Wheel base               |                                                                                              | 3950                        |                         |  |
|                                            | F/R track base           |                                                                                              | 1900/1800                   |                         |  |
|                                            | Approach/departure angle | ٥                                                                                            | 11/33                       |                         |  |
| Exhaust/hp                                 |                          | ml/kw                                                                                        | 5900/125                    |                         |  |
| Max speed                                  |                          | km/h                                                                                         | 90                          |                         |  |
| Tire specification                         |                          | 9.00-20,9.00R20                                                                              | Engine type                 | B170-33                 |  |
| Traction system                            |                          | 4×2                                                                                          | transmission                | 6-speed with over drive |  |
| Number of axles                            |                          | 2                                                                                            | Electric system             | 24v                     |  |
| Operation control system                   |                          | Electrically hydraulic control                                                               | Allowable passengers in cab | 3                       |  |
|                                            |                          | Equipped with hermetic dustbin, hydraulic system and operating system                        |                             |                         |  |
| Equipment                                  |                          | Automatic compress and uninstall, sewage can be collected by the dump tank.                  |                             |                         |  |
|                                            |                          | Pressure is large, leakproofness is good, operation is convenient and security is dependable |                             |                         |  |
|                                            | Engine                   | DongFeng Cummins Environmental Protection,supercharge,diesel engine                          |                             |                         |  |
|                                            | Production cycle         | 15-20 days                                                                                   |                             |                         |  |
| Warranty 12 month, from the date of supply |                          |                                                                                              |                             | у                       |  |