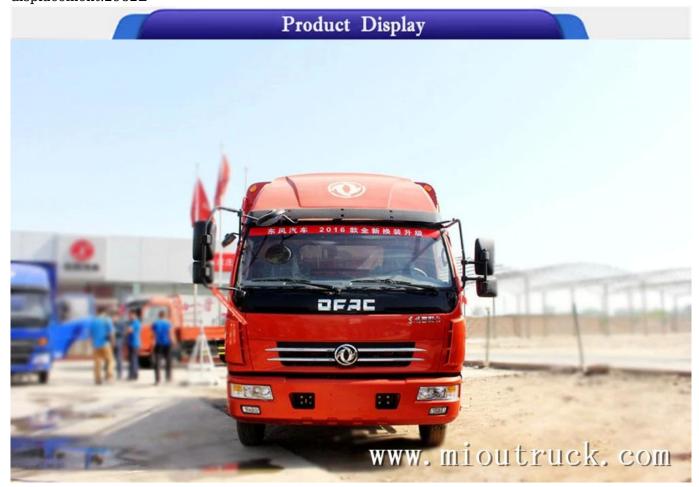

# Product Details

G.V.W:4270kg rated load:1495kg curb weight:2580kg engine:YC4FA115-40 displacement:2982L

# Technical Parameter

| BASIC PARAMETER   |                  |                   |                |  |
|-------------------|------------------|-------------------|----------------|--|
| model number      | DFA5040CCY11D2AC | drive wheel       | 4*2            |  |
| wheelbase         | 3300mm           | engine            | YC4FA115-40    |  |
| gear box          | 6 gears          | overall size      | 5995*2470*3150 |  |
| wheel track       | 1586/1530mm      | G.V.W             | 4270kg         |  |
| rated load        | 1495kg           | curb weight       | 2580kg         |  |
| max speed         | 95km/h           | tonnage level     | light truck    |  |
| cargo box type    | stake            |                   |                |  |
| CHASSIS           |                  |                   |                |  |
| inner size        | 4150*2300*400    | engine            | YC4FA115-40    |  |
| fuel type         | desiel           | displacement      | 2982L          |  |
| max outpue power  | 85kw             | max horse power   | 115            |  |
| torque            | 300N·m           | torque speedratio | 1600-2400RPM   |  |
| rated speed ratio | 3200RPM          | cab capacity      | 3              |  |