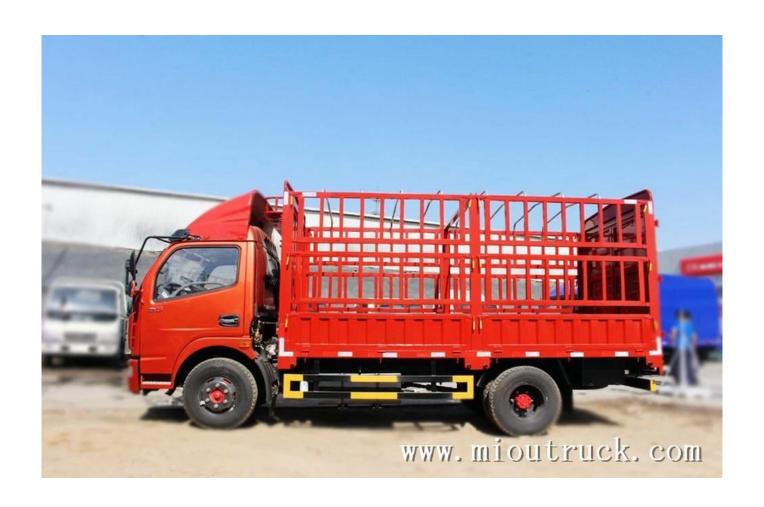

# Product Details

G.V.W:4270kg rated load:1495kg curb weight:2580kg engine:YC4FA115-40 displacement:2982L

# Technical Parameter

| BASIC PARAMETER   |                  |                   |                |  |
|-------------------|------------------|-------------------|----------------|--|
| model number      | DFA5040CCY11D2AC | drive wheel       | 4*2            |  |
| wheelbase         | 3300mm           | engine            | YC4FA115-40    |  |
| gear box          | 6 gears          | overall size      | 5995*2470*3150 |  |
| wheel track       | 1586/1530mm      | G.V.W             | 4270kg         |  |
| rated load        | 1495kg           | curb weight       | 2580kg         |  |
| max speed         | 95km/h           | tonnage level     | light truck    |  |
| cargo box type    | stake            |                   |                |  |
| CHASSIS           |                  |                   |                |  |
| inner size        | 4150*2300*400    | engine            | YC4FA115-40    |  |
| fuel type         | desiel           | displacement      | 2982L          |  |
| max outpue power  | 85kw             | max horse power   | 115            |  |
| torque            | 300N·m           | torque speedratio | 1600-2400RPM   |  |
| rated speed ratio | 3200RPM          | cab capacity      | 3              |  |