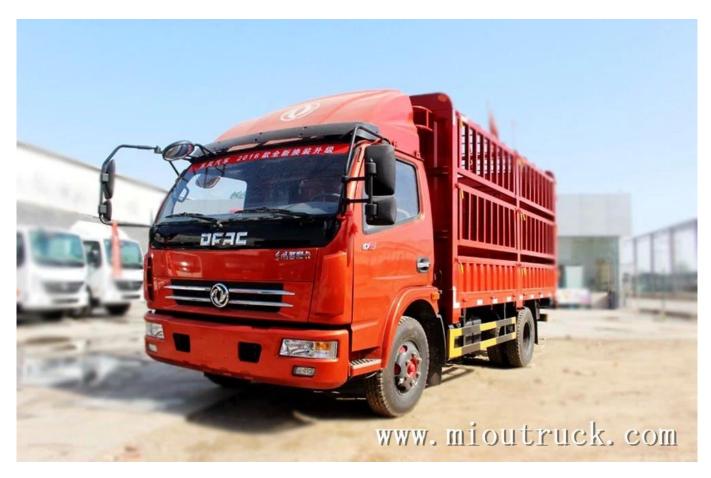

# Product Details

G.V.W:4270kg rated load:1495kg curb weight:2580kg engine:YC4FA115-40 displacement:2982L

# Technical Parameter

| BASIC PARAMETER   |                  |                   |                |  |
|-------------------|------------------|-------------------|----------------|--|
| model number      | DFA5040CCY11D2AC | drive wheel       | 4*2            |  |
| wheelbase         | 3300mm           | engine            | YC4FA115-40    |  |
| gear box          | 6 gears          | overall size      | 5995*2470*3150 |  |
| wheel track       | 1586/1530mm      | G.V.W             | 4270kg         |  |
| rated load        | 1495kg           | curb weight       | 2580kg         |  |
| max speed         | 95km/h           | tonnage level     | light truck    |  |
| cargo box type    | stake            |                   |                |  |
| CHASSIS           |                  |                   |                |  |
| inner size        | 4150*2300*400    | engine            | YC4FA115-40    |  |
| fuel type         | desiel           | displacement      | 2982L          |  |
| max outpue power  | 85kw             | max horse power   | 115            |  |
| torque            | 300N·m           | torque speedratio | 1600-2400RPM   |  |
| rated speed ratio | 3200RPM          | cab capacity      | 3              |  |