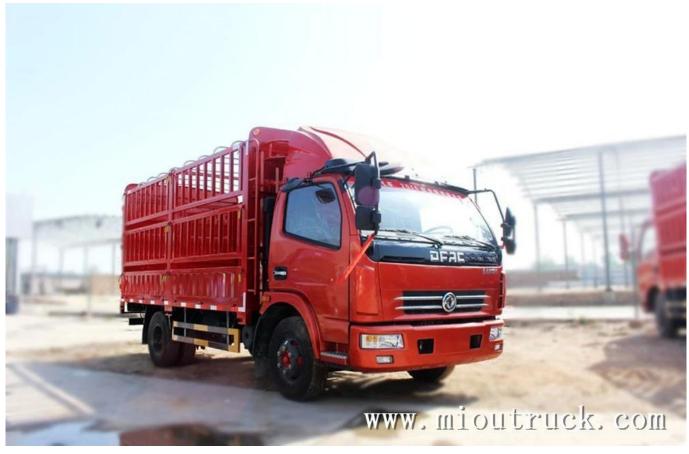

# Product Details

G.V.W:4270kg rated load:1495kg curb weight:2580kg engine:YC4FA115-40 displacement:2982L

# Technical Parameter

| BASIC PARAMETER   |                  |                   |                |  |
|-------------------|------------------|-------------------|----------------|--|
| model number      | DFA5040CCY11D2AC | drive wheel       | 4*2            |  |
| wheelbase         | 3300mm           | engine            | YC4FA115-40    |  |
| gear box          | 6 gears          | overall size      | 5995*2470*3150 |  |
| wheel track       | 1586/1530mm      | G.V.W             | 4270kg         |  |
| rated load        | 1495kg           | curb weight       | 2580kg         |  |
| max speed         | 95km/h           | tonnage level     | light truck    |  |
| cargo box type    | stake            |                   |                |  |
| CHASSIS           |                  |                   |                |  |
| inner size        | 4150*2300*400    | engine            | YC4FA115-40    |  |
| fuel type         | desiel           | displacement      | 2982L          |  |
| max outpue power  | 85kw             | max horse power   | 115            |  |
| torque            | 300N·m           | torque speedratio | 1600-2400RPM   |  |
| rated speed ratio | 3200RPM          | cab capacity      | 3              |  |