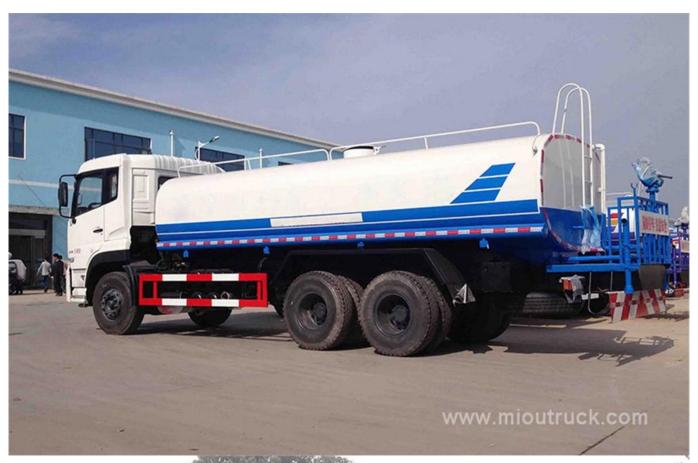

# Product Display

# Technical Parameter

| Water Truck  |                      |  |  |  |
|--------------|----------------------|--|--|--|
| Product Name | Dongfeng water truck |  |  |  |

| Weights                  |                      |  |  |  |  |
|--------------------------|----------------------|--|--|--|--|
| GVW(kg)                  | 25000                |  |  |  |  |
| Rated payload weight(kg) | 15800                |  |  |  |  |
| Curb weight(kg)          | 9005                 |  |  |  |  |
| Dimensions               |                      |  |  |  |  |
| Wheelbase(mm)            | 4350+1300            |  |  |  |  |
| Overall Dimension(mm)    | 9950×2490×3350       |  |  |  |  |
| Box dimension            | 16CBM                |  |  |  |  |
| Max speed(km/h)          | 85                   |  |  |  |  |
| Engine                   |                      |  |  |  |  |
| Engine model             | B210 33(210HP)       |  |  |  |  |
| No. of cylinders         | straight-6 cylinders |  |  |  |  |
| Displacement(L) 5.9 L    |                      |  |  |  |  |
| Max. output (kw)         | 155kw                |  |  |  |  |
| Drive Line               |                      |  |  |  |  |
| Transmission             | manual operation     |  |  |  |  |
| Steering                 | With power steering  |  |  |  |  |
| Brake system             | Air brake            |  |  |  |  |
| Axle                     |                      |  |  |  |  |
| Front axle               | 5 tons               |  |  |  |  |
| Rear axle 10 tons        |                      |  |  |  |  |