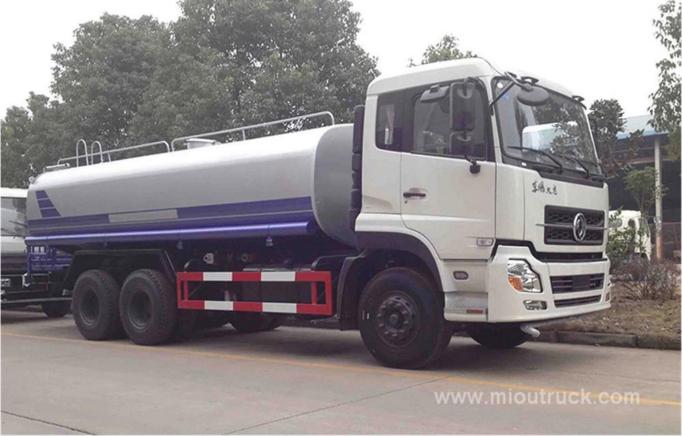

# Product Display

# Technical Parameter

| Water Truck  |                      |  |  |  |
|--------------|----------------------|--|--|--|
| Product Name | Dongfeng water truck |  |  |  |

| Weights                  |                      |  |  |  |  |
|--------------------------|----------------------|--|--|--|--|
| GVW(kg)                  | 25000                |  |  |  |  |
| Rated payload weight(kg) | 15800                |  |  |  |  |
| Curb weight(kg)          | 9005                 |  |  |  |  |
| Dimensions               |                      |  |  |  |  |
| Wheelbase(mm)            | 4350+1300            |  |  |  |  |
| Overall Dimension(mm)    | 9950×2490×3350       |  |  |  |  |
| Box dimension            | 16CBM                |  |  |  |  |
| Max speed(km/h)          | 85                   |  |  |  |  |
| Engine                   |                      |  |  |  |  |
| Engine model             | B210 33(210HP)       |  |  |  |  |
| No. of cylinders         | straight-6 cylinders |  |  |  |  |
| Displacement(L) 5.9 L    |                      |  |  |  |  |
| Max. output (kw)         | 155kw                |  |  |  |  |
| Drive Line               |                      |  |  |  |  |
| Transmission             | manual operation     |  |  |  |  |
| Steering                 | With power steering  |  |  |  |  |
| Brake system             | Air brake            |  |  |  |  |
| Axle                     |                      |  |  |  |  |
| Front axle               | 5 tons               |  |  |  |  |
| Rear axle 10 tons        |                      |  |  |  |  |