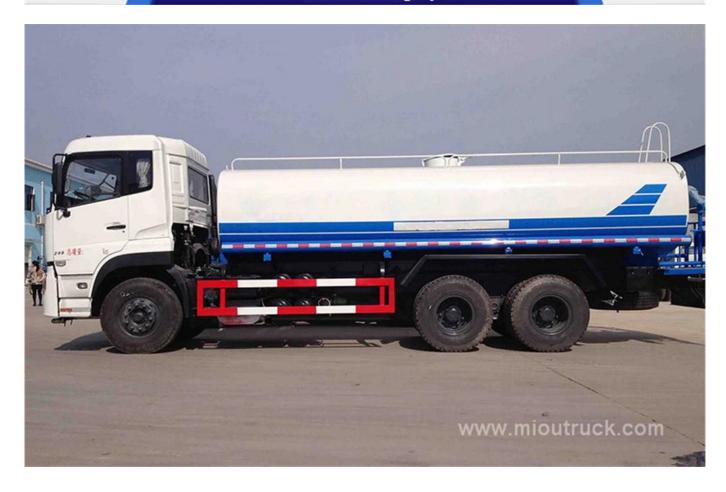

# Product Display

# Technical Parameter

| Water Truck  |                      |  |  |  |
|--------------|----------------------|--|--|--|
| Product Name | Dongfeng water truck |  |  |  |

| Weights                  |                      |  |  |  |  |
|--------------------------|----------------------|--|--|--|--|
| GVW(kg)                  | 25000                |  |  |  |  |
| Rated payload weight(kg) | 15800                |  |  |  |  |
| Curb weight(kg)          | 9005                 |  |  |  |  |
| Dimensions               |                      |  |  |  |  |
| Wheelbase(mm)            | 4350+1300            |  |  |  |  |
| Overall Dimension(mm)    | 9950×2490×3350       |  |  |  |  |
| Box dimension            | 16CBM                |  |  |  |  |
| Max speed(km/h)          | 85                   |  |  |  |  |
| Engine                   |                      |  |  |  |  |
| Engine model             | B210 33(210HP)       |  |  |  |  |
| No. of cylinders         | straight-6 cylinders |  |  |  |  |
| Displacement(L) 5.9 L    |                      |  |  |  |  |
| Max. output (kw)         | 155kw                |  |  |  |  |
| Drive Line               |                      |  |  |  |  |
| Transmission             | manual operation     |  |  |  |  |
| Steering                 | With power steering  |  |  |  |  |
| Brake system             | Air brake            |  |  |  |  |
| Axle                     |                      |  |  |  |  |
| Front axle               | 5 tons               |  |  |  |  |
| Rear axle 10 tons        |                      |  |  |  |  |