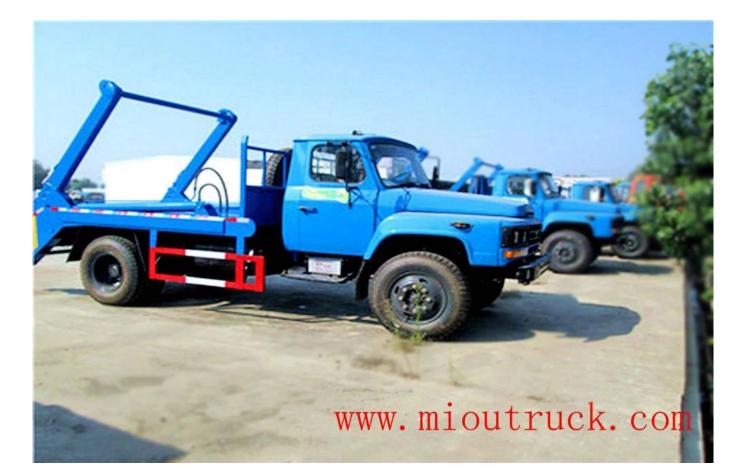

# **Product Details**

1.model number[]CLQ5100ZBS4 2.G.V.W(kg)[]10490 3.rated loading capacity(kg)[]4500 4.curb weight(kg)[]5795 5.overall dimension(mm)[]7100×2490×3300 6.wheel base(mm)[]3950 7.tank capacity[]5-7ton 8.chassis model[]EQ1100FLJ8 9.F/R wheel track(mm)[]1800/1810

|                          | Technical Parameter |  |
|--------------------------|---------------------|--|
| BASIC PARAMETER          |                     |  |
| model number             | CLQ5100ZBS4         |  |
| G.V.W(kg)                | 10490               |  |
| curb weight(kg)          | 5795                |  |
| approach/departure angle | 28/19               |  |
| wheel base(mm)           | 3950                |  |
| max speed(km/h)          | 90                  |  |
| tank capacity            | 5-7ton              |  |
| rated loading capacity   | 4500                |  |
| overall dimension(mm)    | 7100×2490×3300      |  |
| F/R suspension(mm)       | 1065/2085           |  |
| axle capacity(kg)        | 4000/6490           |  |
| cab capacity             | 3 people            |  |
| CHASSIS                  |                     |  |
| chassis model            | EQ1100FLJ8          |  |
| overall dimension        | 6800×2364×2370      |  |
| approach/departure angle | 34/30               |  |

| leaf spring         | 9/12+9          |
|---------------------|-----------------|
| engine              | YC4E140-42      |
| power               | 103             |
| brand               | Dongfeng        |
| tire number         | 6               |
| tire specification  | 9.00-20 12PR    |
| F/R wheel track(mm) | 1810/1800       |
| displacement        | 4260            |
| emission standard   | GB17691-2005∏IV |