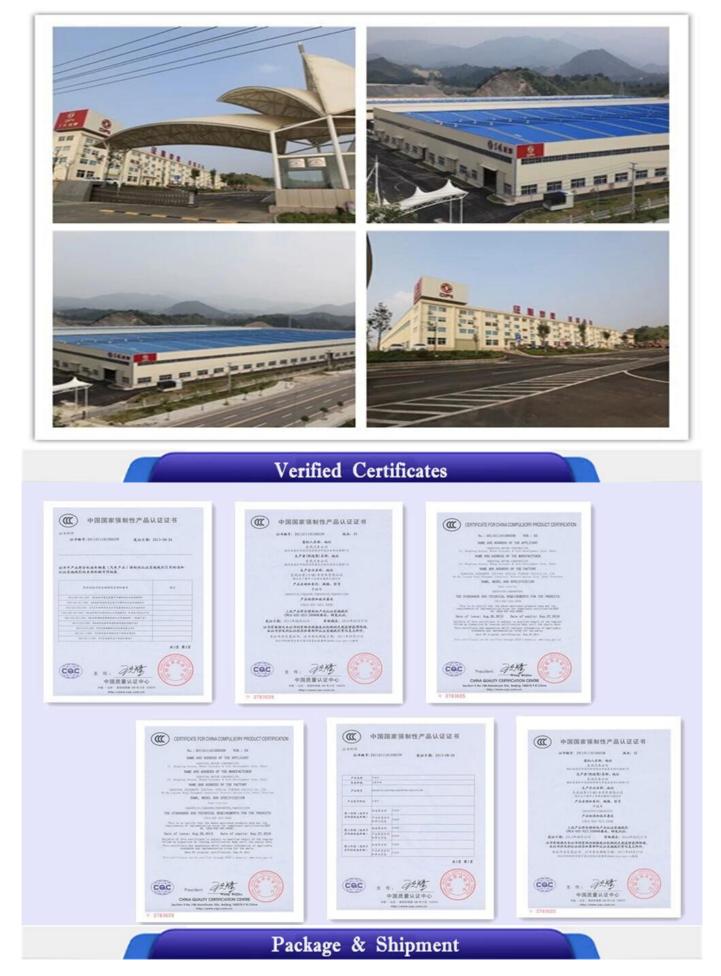

# **Our Company & Factory**

company display

factory display

Packing: nude, covered with wax, small type can be put into 20'GP or 40'GP, big type can be carried by