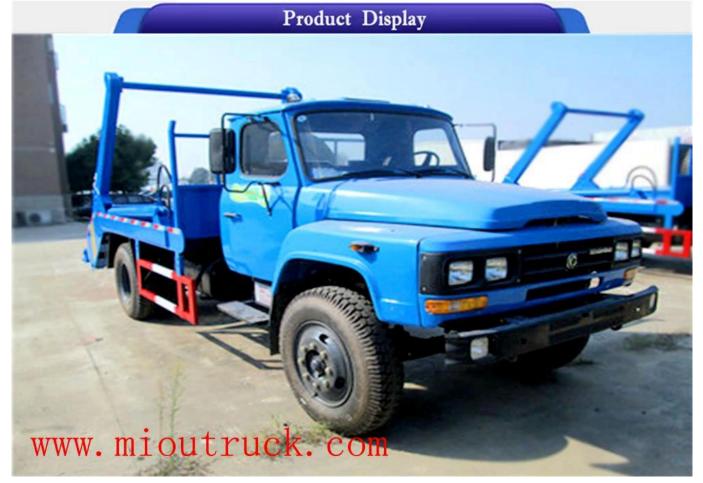

# **Product Details**

1.model number[]CLQ5100ZBS4 2.G.V.W(kg)[]10490 3.rated loading capacity(kg)[]4500 4.curb weight(kg)[]5795 5.overall dimension(mm)[]7100×2490×3300 6.wheel base(mm)[]3950 7.tank capacity[]5-7ton 8.chassis model[]EQ1100FLJ8 9.F/R wheel track(mm)[]1800/1810

|                          | Technical Parameter |  |
|--------------------------|---------------------|--|
| BASIC PARAMETER          |                     |  |
| model number             | CLQ5100ZBS4         |  |
| G.V.W(kg)                | 10490               |  |
| curb weight(kg)          | 5795                |  |
| approach/departure angle | 28/19               |  |
| wheel base(mm)           | 3950                |  |
| max speed(km/h)          | 90                  |  |
| tank capacity            | 5-7ton              |  |
| rated loading capacity   | 4500                |  |
| overall dimension(mm)    | 7100×2490×3300      |  |
| F/R suspension(mm)       | 1065/2085           |  |
| axle capacity(kg)        | 4000/6490           |  |
| cab capacity             | 3 people            |  |
| CHASSIS                  |                     |  |
| chassis model            | EQ1100FLJ8          |  |
| overall dimension        | 6800×2364×2370      |  |
| approach/departure angle | 34/30               |  |

| leaf spring         | 9/12+9          |
|---------------------|-----------------|
| engine              | YC4E140-42      |
| power               | 103             |
| brand               | Dongfeng        |
| tire number         | 6               |
| tire specification  | 9.00-20 12PR    |
| F/R wheel track(mm) | 1810/1800       |
| displacement        | 4260            |
| emission standard   | GB17691-2005∏IV |