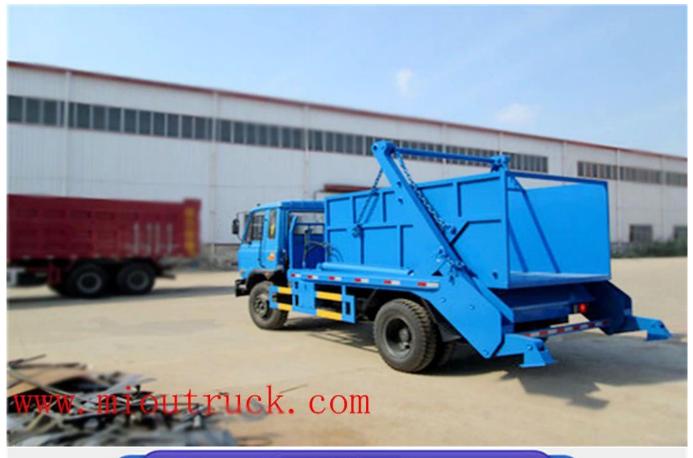

# **Product Details**

1.model number[]CLQ5100ZBS4 2.G.V.W(kg)[]10490 3.rated loading capacity(kg)[]4500 4.curb weight(kg)[]5795 5.overall dimension(mm)[]7100×2490×3300 6.wheel base(mm)[]3950 7.tank capacity[]5-7ton 8.chassis model[]EQ1100FLJ8 9.F/R wheel track(mm)[]1800/1810

|                          | Technical Parameter |  |
|--------------------------|---------------------|--|
| BASIC PARAMETER          |                     |  |
| model number             | CLQ5100ZBS4         |  |
| G.V.W(kg)                | 10490               |  |
| curb weight(kg)          | 5795                |  |
| approach/departure angle | 28/19               |  |
| wheel base(mm)           | 3950                |  |
| max speed(km/h)          | 90                  |  |
| tank capacity            | 5-7ton              |  |
| rated loading capacity   | 4500                |  |
| overall dimension(mm)    | 7100×2490×3300      |  |
| F/R suspension(mm)       | 1065/2085           |  |
| axle capacity(kg)        | 4000/6490           |  |
| cab capacity             | 3 people            |  |
| CHASSIS                  |                     |  |
| chassis model            | EQ1100FLJ8          |  |
| overall dimension        | 6800×2364×2370      |  |
| approach/departure angle | 34/30               |  |

| leaf spring         | 9/12+9          |
|---------------------|-----------------|
| engine              | YC4E140-42      |
| power               | 103             |
| brand               | Dongfeng        |
| tire number         | 6               |
| tire specification  | 9.00-20 12PR    |
| F/R wheel track(mm) | 1810/1800       |
| displacement        | 4260            |
| emission standard   | GB17691-2005∏IV |