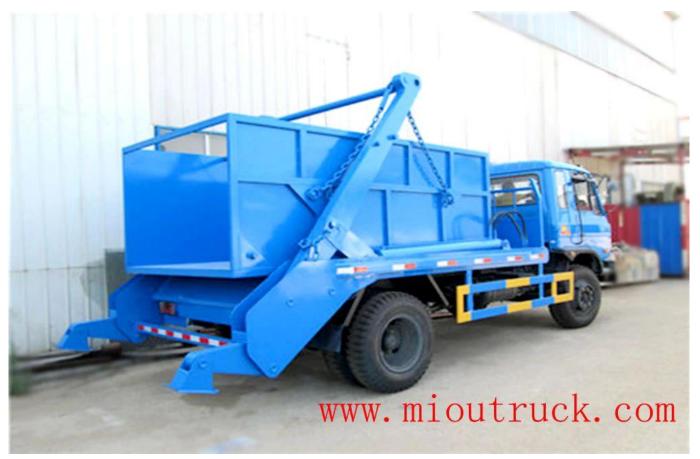

# **Product Details**

1.model number[]CLQ5100ZBS4 2.G.V.W(kg)[]10490 3.rated loading capacity(kg)[]4500 4.curb weight(kg)[]5795 5.overall dimension(mm)[]7100×2490×3300 6.wheel base(mm)[]3950 7.tank capacity[]5-7ton 8.chassis model[]EQ1100FLJ8 9.F/R wheel track(mm)[]1800/1810

|                          | Technical Parameter |  |
|--------------------------|---------------------|--|
| BASIC PARAMETER          |                     |  |
| model number             | CLQ5100ZBS4         |  |
| G.V.W(kg)                | 10490               |  |
| curb weight(kg)          | 5795                |  |
| approach/departure angle | 28/19               |  |
| wheel base(mm)           | 3950                |  |
| max speed(km/h)          | 90                  |  |
| tank capacity            | 5-7ton              |  |
| rated loading capacity   | 4500                |  |
| overall dimension(mm)    | 7100×2490×3300      |  |
| F/R suspension(mm)       | 1065/2085           |  |
| axle capacity(kg)        | 4000/6490           |  |
| cab capacity             | 3 people            |  |
| CHASSIS                  |                     |  |
| chassis model            | EQ1100FLJ8          |  |
| overall dimension        | 6800×2364×2370      |  |
| approach/departure angle | 34/30               |  |

| leaf spring         | 9/12+9          |
|---------------------|-----------------|
| engine              | YC4E140-42      |
| power               | 103             |
| brand               | Dongfeng        |
| tire number         | 6               |
| tire specification  | 9.00-20 12PR    |
| F/R wheel track(mm) | 1810/1800       |
| displacement        | 4260            |
| emission standard   | GB17691-2005∏IV |