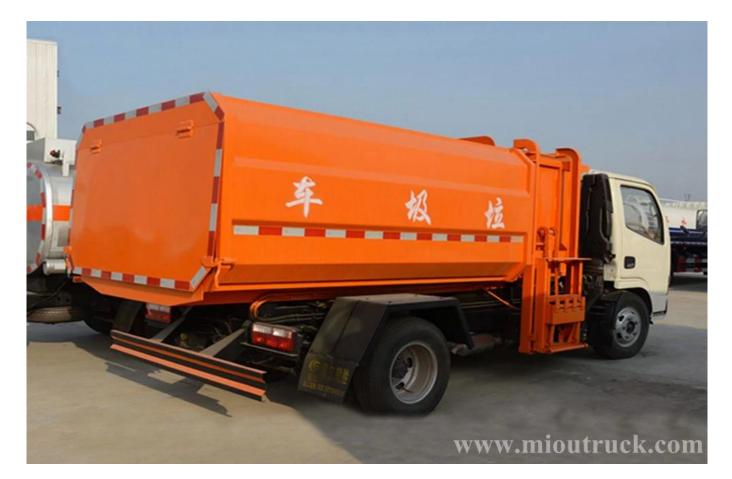

| lechnical Parameter |      |           |
|---------------------|------|-----------|
| Garbage Truck       | Item | Parameter |

|                       | Model                   | CSC5070ZZZ4    |
|-----------------------|-------------------------|----------------|
| Basic Information     | Appearance size(mm)     | 5850×2000×2300 |
|                       | Wheelbase(mm)           | 3300           |
|                       | Wheel trade(mm)         | 1506/1466      |
|                       | Volume(m <sup>3</sup> ] | 5              |
|                       | G.V.W(kg)               | 7300           |
|                       | Max.speed(km/h)         | 80             |
| Engine                | F/R overhang(mm)        | 1032/1518      |
|                       | Brand & model           | D28D10-4DA     |
|                       | Displacement(ml)        | 2771           |
|                       | Fuel type               | diesel         |
|                       | Drive type              | 4*2            |
| Tire                  | Emission standard       | Euro 4         |
|                       | Tire size               | 7.00R16        |
| III6                  | Tires                   | 6              |
| Gear Box              | Transmission            | Manual         |
| Gear DUX              | gears                   | 5              |
| Our Company & Factory |                         |                |