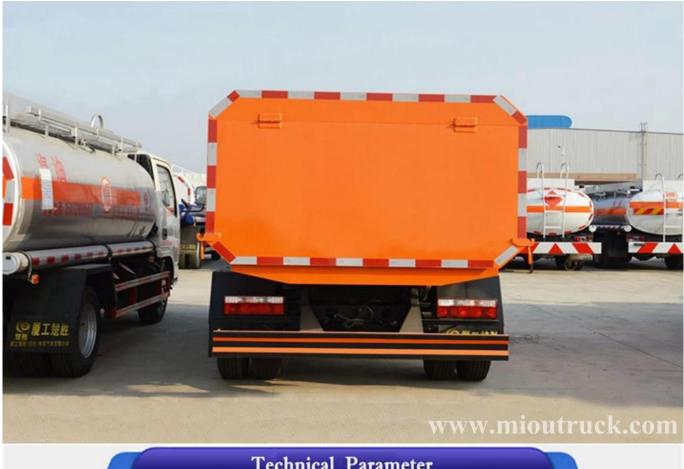

| lechnical Parameter |      |           |
|---------------------|------|-----------|
| Garbage Truck       | Item | Parameter |

|                       | Model                   | CSC5070ZZZ4    |
|-----------------------|-------------------------|----------------|
| Basic Information     | Appearance size(mm)     | 5850×2000×2300 |
|                       | Wheelbase(mm)           | 3300           |
|                       | Wheel trade(mm)         | 1506/1466      |
|                       | Volume(m <sup>3</sup> ] | 5              |
|                       | G.V.W(kg)               | 7300           |
|                       | Max.speed(km/h)         | 80             |
| Engine                | F/R overhang(mm)        | 1032/1518      |
|                       | Brand & model           | D28D10-4DA     |
|                       | Displacement(ml)        | 2771           |
|                       | Fuel type               | diesel         |
|                       | Drive type              | 4*2            |
| Tire                  | Emission standard       | Euro 4         |
|                       | Tire size               | 7.00R16        |
| III6                  | Tires                   | 6              |
| Gear Box              | Transmission            | Manual         |
| Gear DUX              | gears                   | 5              |
| Our Company & Factory |                         |                |