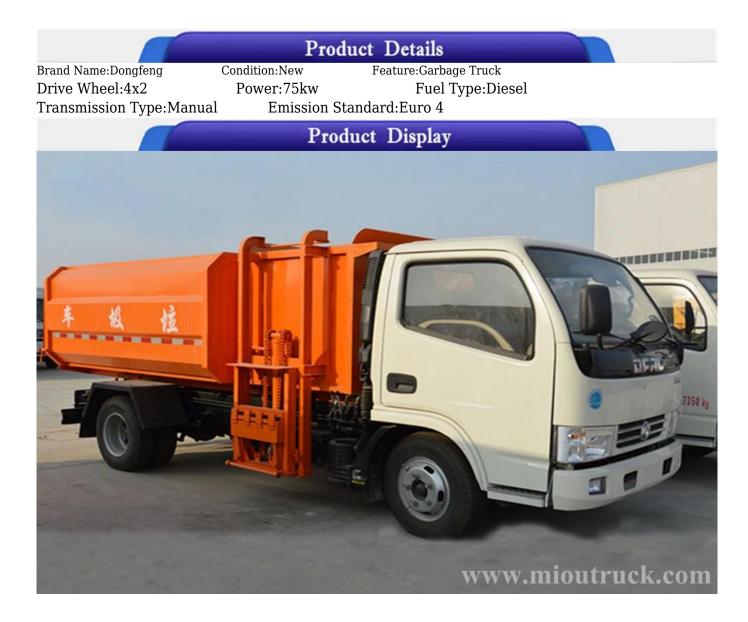

| lechnical Parameter |      |           |
|---------------------|------|-----------|
| Garbage Truck       | Item | Parameter |

|                       | Model                   | CSC5070ZZZ4    |
|-----------------------|-------------------------|----------------|
| Basic Information     | Appearance size(mm)     | 5850×2000×2300 |
|                       | Wheelbase(mm)           | 3300           |
|                       | Wheel trade(mm)         | 1506/1466      |
|                       | Volume(m <sup>3</sup> ] | 5              |
|                       | G.V.W(kg)               | 7300           |
|                       | Max.speed(km/h)         | 80             |
| Engine                | F/R overhang(mm)        | 1032/1518      |
|                       | Brand & model           | D28D10-4DA     |
|                       | Displacement(ml)        | 2771           |
|                       | Fuel type               | diesel         |
|                       | Drive type              | 4*2            |
| Tire                  | Emission standard       | Euro 4         |
|                       | Tire size               | 7.00R16        |
| III6                  | Tires                   | 6              |
| Gear Box              | Transmission            | Manual         |
| Gear DUX              | gears                   | 5              |
| Our Company & Factory |                         |                |