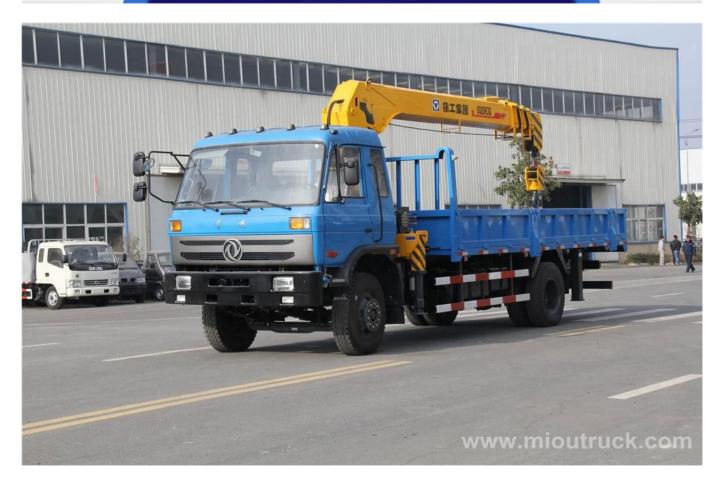

# Product Display

## Technical Parameter

| item | Untis | parameter |
|------|-------|-----------|
|      |       | ·         |

| Vehicle model                 |                | /                                                                                           | 5161JSQT3                                  |  |  |
|-------------------------------|----------------|---------------------------------------------------------------------------------------------|--------------------------------------------|--|--|
| Chassi                        | Chassis model  |                                                                                             | EQ5160GKJ1                                 |  |  |
| fuel                          |                | /                                                                                           | diesel                                     |  |  |
| Body dimensions               |                | mm                                                                                          | 5800×2294×550                              |  |  |
| G.V.W                         |                | kg                                                                                          | 20800                                      |  |  |
| Loading capacity  Curb weight |                |                                                                                             | 12000                                      |  |  |
|                               |                |                                                                                             | 8755                                       |  |  |
| Overall d                     | limensions     |                                                                                             | 9000×2490×3600                             |  |  |
| whee                          | wheelbase      |                                                                                             | 5100                                       |  |  |
| Wheel                         | F              | mm                                                                                          | 1940                                       |  |  |
| base                          | R              |                                                                                             | 1860                                       |  |  |
| Approach/de                   | parture angle  | 0                                                                                           | 32/18                                      |  |  |
| Exhaust/hp                    |                | ml/ps                                                                                       | 5900/190                                   |  |  |
| F/r sus                       | F/r suspension |                                                                                             | 1250/2550                                  |  |  |
| Max.speed<br>engine           |                | km/h                                                                                        | 80                                         |  |  |
|                               |                | B190-33,190HP Six cylinders in-line, water-cooled, turbocharged inter-cooled diesel engine, |                                            |  |  |
| _                             | _              |                                                                                             | SQ5SA3, 7T Four arms max lifting capacity: |  |  |
| Crane type                    |                | 5000kg working semi diameter:8m, max height:10m.                                            |                                            |  |  |