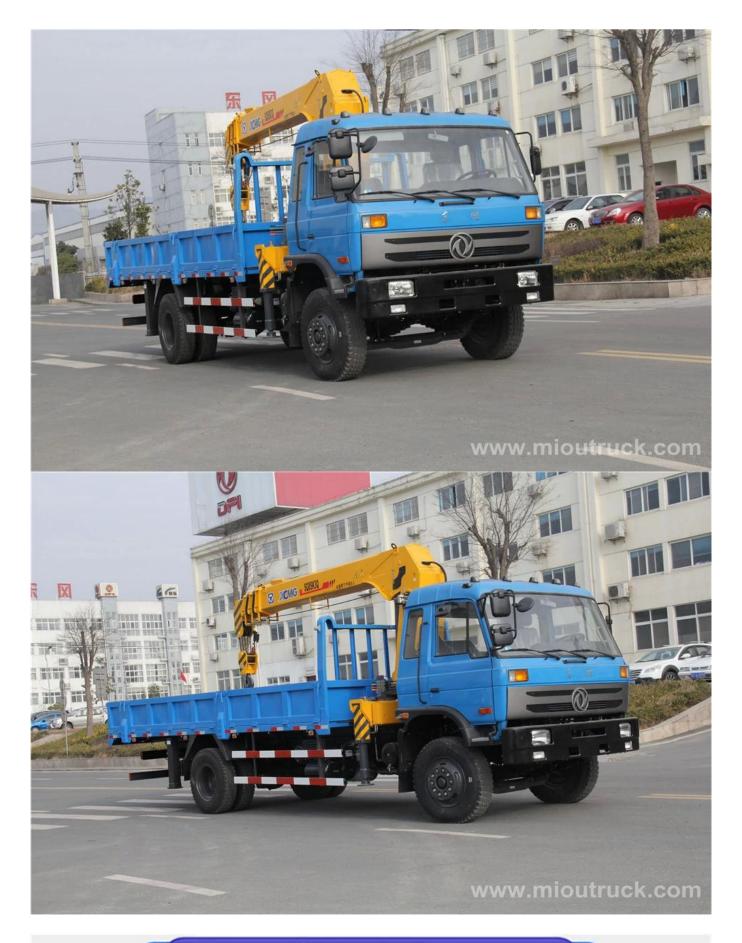

# Product Display

## Technical Parameter

| item | Untis | parameter |
|------|-------|-----------|
|      |       | ·         |

| Vehicle model                 |                | /                                                                                           | 5161JSQT3                                  |  |  |
|-------------------------------|----------------|---------------------------------------------------------------------------------------------|--------------------------------------------|--|--|
| Chassi                        | Chassis model  |                                                                                             | EQ5160GKJ1                                 |  |  |
| fuel                          |                | /                                                                                           | diesel                                     |  |  |
| Body dimensions               |                | mm                                                                                          | 5800×2294×550                              |  |  |
| G.V.W                         |                | kg                                                                                          | 20800                                      |  |  |
| Loading capacity  Curb weight |                |                                                                                             | 12000                                      |  |  |
|                               |                |                                                                                             | 8755                                       |  |  |
| Overall d                     | limensions     |                                                                                             | 9000×2490×3600                             |  |  |
| whee                          | wheelbase      |                                                                                             | 5100                                       |  |  |
| Wheel                         | F              | mm                                                                                          | 1940                                       |  |  |
| base                          | R              |                                                                                             | 1860                                       |  |  |
| Approach/de                   | parture angle  | 0                                                                                           | 32/18                                      |  |  |
| Exhaust/hp                    |                | ml/ps                                                                                       | 5900/190                                   |  |  |
| F/r sus                       | F/r suspension |                                                                                             | 1250/2550                                  |  |  |
| Max.speed<br>engine           |                | km/h                                                                                        | 80                                         |  |  |
|                               |                | B190-33,190HP Six cylinders in-line, water-cooled, turbocharged inter-cooled diesel engine, |                                            |  |  |
| _                             | _              |                                                                                             | SQ5SA3, 7T Four arms max lifting capacity: |  |  |
| Crane type                    |                | 5000kg working semi diameter:8m, max height:10m.                                            |                                            |  |  |