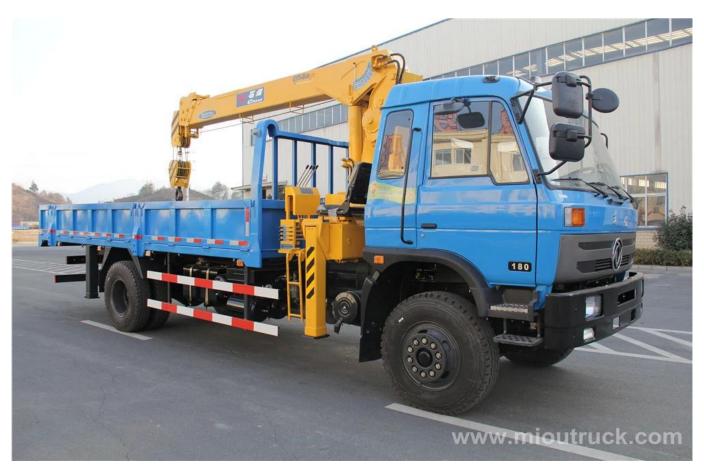

# Product Display

Technical Parameter

| Brand of chassis        | Dongfeng       | Type of crane                                                           | Telescopic Boom Crane |
|-------------------------|----------------|-------------------------------------------------------------------------|-----------------------|
| Total mass              | 15800kg        | Rated load                                                              | 7500kg                |
| Curb weight             | 8105kg         | Model of crane                                                          | SQ6.3SK2Q             |
| Emission level          | Euro 3         | Quantity of axles                                                       | 2                     |
| Wheel base              | 4700mm         | F/R axle load                                                           | 5900/9900kg           |
| Quantity of leaf spring | 9/10+8         | Quantity of tires                                                       | 6                     |
| F/R suspension          | 1250/2650mm    | Front track                                                             | 1940mm                |
| Rear track              | 1860mm         | Overall dimension                                                       | 8500x2490x3720mm      |
| Max.vehicle speed       | 80km/h         | Box dimension                                                           | 5300x2300x550mm       |
| Passengers in cab       | 3              | Chassis model                                                           | EQ5160GKJ1            |
| Engine                  | Model          | YC6J180-33                                                              |                       |
|                         | Max.power      | 132kw/180HP                                                             |                       |
|                         | Displacement   | 6500ml                                                                  |                       |
|                         | Emission level | Euro 3                                                                  |                       |
|                         | Description    | In line ,6 cylinders,4 strokes,water cooled,inter cooled,turbo charged, |                       |
|                         |                | diesel engine                                                           |                       |