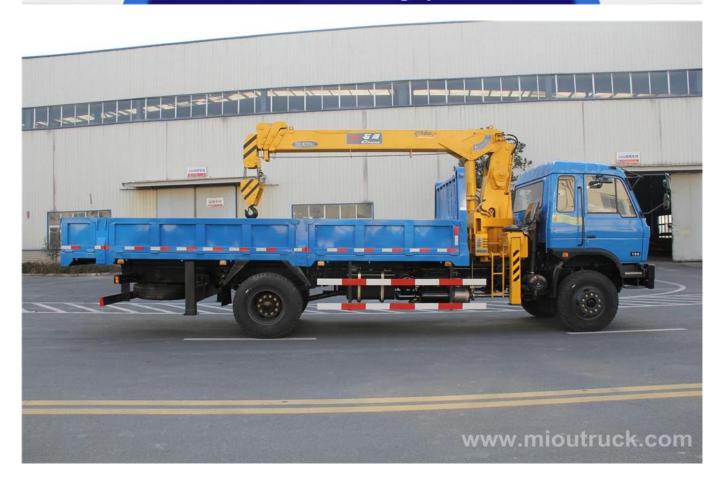

# Product Display

Technical Parameter

| Brand of chassis        | Dongfeng       | Type of crane                                                           | Telescopic Boom Crane |
|-------------------------|----------------|-------------------------------------------------------------------------|-----------------------|
| Total mass              | 15800kg        | Rated load                                                              | 7500kg                |
| Curb weight             | 8105kg         | Model of crane                                                          | SQ6.3SK2Q             |
| Emission level          | Euro 3         | Quantity of axles                                                       | 2                     |
| Wheel base              | 4700mm         | F/R axle load                                                           | 5900/9900kg           |
| Quantity of leaf spring | 9/10+8         | Quantity of tires                                                       | 6                     |
| F/R suspension          | 1250/2650mm    | Front track                                                             | 1940mm                |
| Rear track              | 1860mm         | Overall dimension                                                       | 8500x2490x3720mm      |
| Max.vehicle speed       | 80km/h         | Box dimension                                                           | 5300x2300x550mm       |
| Passengers in cab       | 3              | Chassis model                                                           | EQ5160GKJ1            |
| Engine                  | Model          | YC6J180-33                                                              |                       |
|                         | Max.power      | 132kw/180HP                                                             |                       |
|                         | Displacement   | 6500ml                                                                  |                       |
|                         | Emission level | Euro 3                                                                  |                       |
|                         | Description    | In line ,6 cylinders,4 strokes,water cooled,inter cooled,turbo charged, |                       |
|                         |                | diesel engine                                                           |                       |