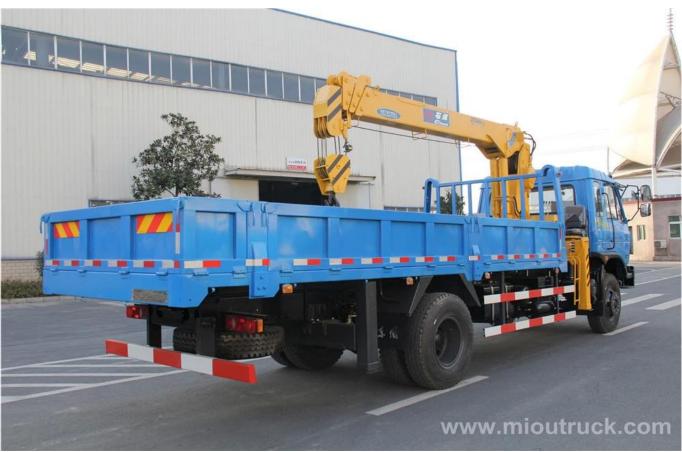

# Product Display

Technical Parameter

| Brand of chassis        | Dongfeng       | Type of crane                                                           | Telescopic Boom Crane |
|-------------------------|----------------|-------------------------------------------------------------------------|-----------------------|
| Total mass              | 15800kg        | Rated load                                                              | 7500kg                |
| Curb weight             | 8105kg         | Model of crane                                                          | SQ6.3SK2Q             |
| Emission level          | Euro 3         | Quantity of axles                                                       | 2                     |
| Wheel base              | 4700mm         | F/R axle load                                                           | 5900/9900kg           |
| Quantity of leaf spring | 9/10+8         | Quantity of tires                                                       | 6                     |
| F/R suspension          | 1250/2650mm    | Front track                                                             | 1940mm                |
| Rear track              | 1860mm         | Overall dimension                                                       | 8500x2490x3720mm      |
| Max.vehicle speed       | 80km/h         | Box dimension                                                           | 5300x2300x550mm       |
| Passengers in cab       | 3              | Chassis model                                                           | EQ5160GKJ1            |
| Engine                  | Model          | YC6J180-33                                                              |                       |
|                         | Max.power      | 132kw/180HP                                                             |                       |
|                         | Displacement   | 6500ml                                                                  |                       |
|                         | Emission level | Euro 3                                                                  |                       |
|                         | Description    | In line ,6 cylinders,4 strokes,water cooled,inter cooled,turbo charged, |                       |
|                         |                | diesel engine                                                           |                       |