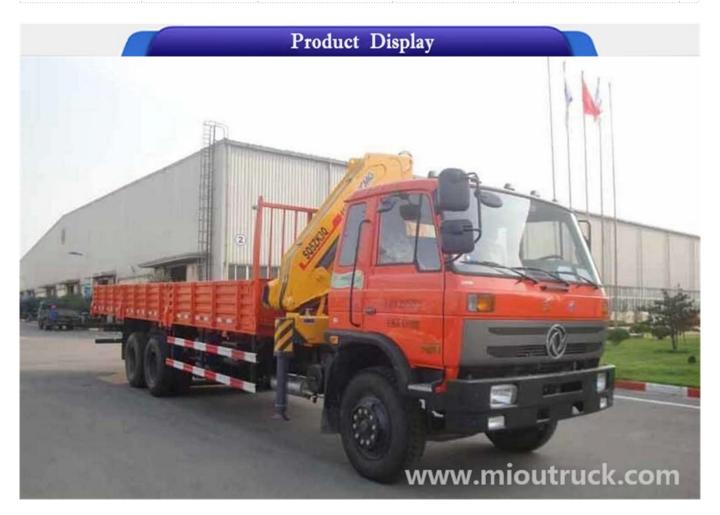

## Product Details

| Vehicle Name:     | Truck crane truck | Power (kw):          | 155             | Maximum speed: (km / h): | 85 |
|-------------------|-------------------|----------------------|-----------------|--------------------------|----|
| Engine:           | ISDe210 30        | Dimensions:(mm):     | 11100*2470*3700 | Number of axes:          | 3  |
| Displacement (ml) | 6700              | The total mass(Kg) : | 20050           |                          |    |

# Technical Parameter

| Vehicle Name:        | crane truck                       |  |  |
|----------------------|-----------------------------------|--|--|
| Vehicle Category:    | Special Purpose Vehicle           |  |  |
| Chinese Brand:       | XCMG brand                        |  |  |
| Engine:              | ISDe210 30                        |  |  |
| Engine Manufacturer: | Dongfeng Cummins Engine Co., Ltd. |  |  |
| Displacement (ml):   | 6700                              |  |  |
| Power (kw):          | 155                               |  |  |
| Dimensions:          | 11100*2470*3700(mm)               |  |  |

| The total mass :             | 20050 (Kg)                       |  |  |
|------------------------------|----------------------------------|--|--|
| Curb weight:                 | 12680 (Kg)                       |  |  |
| Rated Quality:               | 8395 (Kg)                        |  |  |
| Approach / departure angle : | 29/10, 29/12                     |  |  |
| Axle load:                   | 5000/ 15050 ( and loading axis ) |  |  |
| Wheelbase:                   | 5350 +1300,5850 +1300 (mm)       |  |  |
| Number of axes:              | 3                                |  |  |
| Maximum speed:               | 85 (km / h)                      |  |  |
| Spring:                      | 8/13                             |  |  |