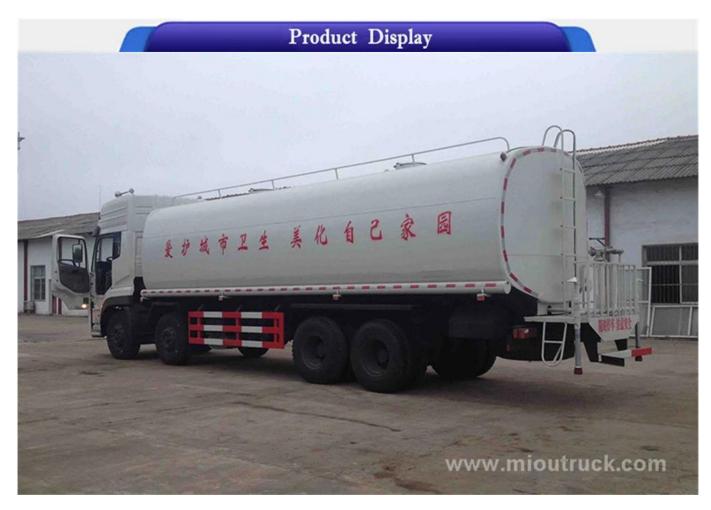

## **Product Details**

Condition:new Transmission Type:Manual Brand Name:Dongfeng Engine Capacity:>8L Fuel Type:Diesel Drive Wheel:8x4 Fuel Type: Diesel Mode: YC4E160-33 Place of Origin: Hubei,China

**Technical Parameter** 

| Entire<br>Vehicle                  | Main Parameter   | Gross Weight(kg)                                                                                            | 11495          |                                         |  |
|------------------------------------|------------------|-------------------------------------------------------------------------------------------------------------|----------------|-----------------------------------------|--|
|                                    |                  | Total Weight(kg)                                                                                            | 6800           |                                         |  |
|                                    |                  | Overall Dimension<br>(L * W * H) (mm)                                                                       | 7500*2470*3050 |                                         |  |
| Chassis Mode                       |                  | EQ1110GLJ                                                                                                   |                |                                         |  |
|                                    |                  | Mode                                                                                                        | YC4E160-33     |                                         |  |
|                                    | <b>.</b>         | Power(kw)                                                                                                   | 118            |                                         |  |
|                                    | Engine Parameter | Emission (ml)                                                                                               | 4257           |                                         |  |
|                                    |                  | Fuel Type                                                                                                   | Diesel         |                                         |  |
| Chassis<br>Functional<br>Parameter |                  | Max Speed(km/h)                                                                                             | 85             | F/R 1900,1810/<br>Tread(mm) 1800<br>F/R |  |
|                                    |                  | Leaf Spring                                                                                                 | 8/11+8         | Overhang 1250/2300<br>(mm)              |  |
|                                    |                  | Axle Load(kg)                                                                                               | 3750/7745      | Approach 27/13                          |  |
|                                    |                  | Tire Size                                                                                                   | 9.00-20        | Number of<br>Tires 6                    |  |
|                                    |                  | Wheelbase<br>(mm)                                                                                           | 3950           | Number of<br>Axles 2                    |  |
| Special Device                     |                  | 1. Capacity: 10000L                                                                                         |                |                                         |  |
|                                    |                  | 2. Material: carbon steel                                                                                   |                |                                         |  |
|                                    |                  | 3. Function: front splash washing head, rear sprinkler, side sprinkler, platform monitor, hydrant connetion |                |                                         |  |
|                                    |                  | 4. Spare part: water pipe, 3m, 2pcs                                                                         |                |                                         |  |
|                                    |                  | 1                                                                                                           |                |                                         |  |