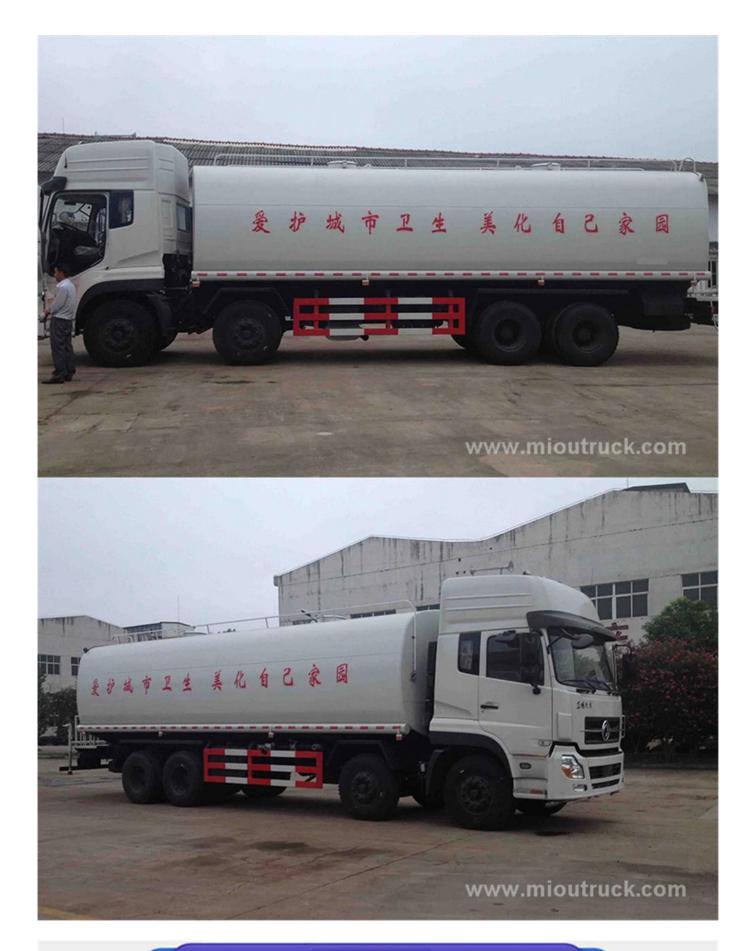

## **Product Details**

Condition:new Transmission Type:Manual Brand Name:Dongfeng Engine Capacity:>8L Fuel Type:Diesel Drive Wheel:8x4 Fuel Type: Diesel Mode: YC4E160-33 Place of Origin: Hubei,China

**Technical Parameter** 

| Entire<br>Vehicle                  | Main Parameter   | Gross Weight(kg)                                                                                            | 11495          |                                         |  |
|------------------------------------|------------------|-------------------------------------------------------------------------------------------------------------|----------------|-----------------------------------------|--|
|                                    |                  | Total Weight(kg)                                                                                            | 6800           |                                         |  |
|                                    |                  | Overall Dimension<br>(L * W * H) (mm)                                                                       | 7500*2470*3050 |                                         |  |
| Chassis Mode                       |                  | EQ1110GLJ                                                                                                   |                |                                         |  |
|                                    |                  | Mode                                                                                                        | YC4E160-33     |                                         |  |
|                                    | <b>.</b>         | Power(kw)                                                                                                   | 118            |                                         |  |
|                                    | Engine Parameter | Emission (ml)                                                                                               | 4257           |                                         |  |
|                                    |                  | Fuel Type                                                                                                   | Diesel         |                                         |  |
| Chassis<br>Functional<br>Parameter |                  | Max Speed(km/h)                                                                                             | 85             | F/R 1900,1810/<br>Tread(mm) 1800<br>F/R |  |
|                                    |                  | Leaf Spring                                                                                                 | 8/11+8         | Overhang 1250/2300<br>(mm)              |  |
|                                    |                  | Axle Load(kg)                                                                                               | 3750/7745      | Approach 27/13                          |  |
|                                    |                  | Tire Size                                                                                                   | 9.00-20        | Number of<br>Tires 6                    |  |
|                                    |                  | Wheelbase<br>(mm)                                                                                           | 3950           | Number of<br>Axles 2                    |  |
| Special Device                     |                  | 1. Capacity: 10000L                                                                                         |                |                                         |  |
|                                    |                  | 2. Material: carbon steel                                                                                   |                |                                         |  |
|                                    |                  | 3. Function: front splash washing head, rear sprinkler, side sprinkler, platform monitor, hydrant connetion |                |                                         |  |
|                                    |                  | 4. Spare part: water pipe, 3m, 2pcs                                                                         |                |                                         |  |
|                                    |                  | 1                                                                                                           |                |                                         |  |