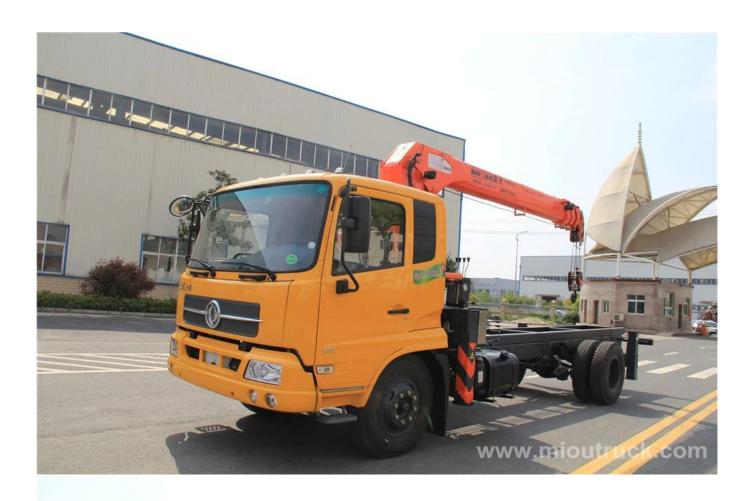

## Product Details

Condition: New Tire Type:8.25R20

Emission Standard: Euro 3

(Mainland)

Drive type: 4\*2
Total weight:13075kg

Fuel Type: Diesel

Tire Type:8.25R20 Max Speed:90km/h

Place of Origin: Hubei, China

# Product Display







# Technical Parameter

| Crane truck                    |             |  |  |  |
|--------------------------------|-------------|--|--|--|
| Vehicle Model                  | EQ5141JSQZM |  |  |  |
| Technical Parameter of Chassis |             |  |  |  |

| Chassis Model /Manufacturer      |                           |                           | EQ1140GFJ / Dongfeng |            |  |
|----------------------------------|---------------------------|---------------------------|----------------------|------------|--|
| Cab                              |                           |                           | Dongfeng B07         |            |  |
| Overall Dimension                | Length*Width*Height       | mm                        | /                    |            |  |
| Cargo box