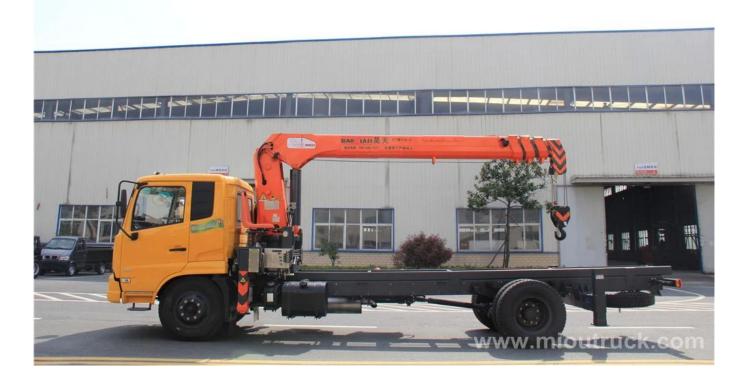

## Product Details

Condition: New Tire Type:8.25R20

Emission Standard: Euro 3

(Mainland)

Drive type: 4\*2
Total weight:13075kg

Fuel Type: Diesel

Tire Type:8.25R20 Max Speed:90km/h

Place of Origin: Hubei, China

# Product Display







# Technical Parameter

| Crane truck                    |             |  |  |  |
|--------------------------------|-------------|--|--|--|
| Vehicle Model                  | EQ5141JSQZM |  |  |  |
| Technical Parameter of Chassis |             |  |  |  |

| Chassis Model /Manufacturer      |                           |                           | EQ1140GFJ / Dongfeng |            |  |
|----------------------------------|---------------------------|---------------------------|----------------------|------------|--|
| Cab                              |                           |                           | Dongfeng B07         |            |  |
| Overall Dimension                | Length*Width*Height       | mm                        | /                    |            |  |
| Cargo box si