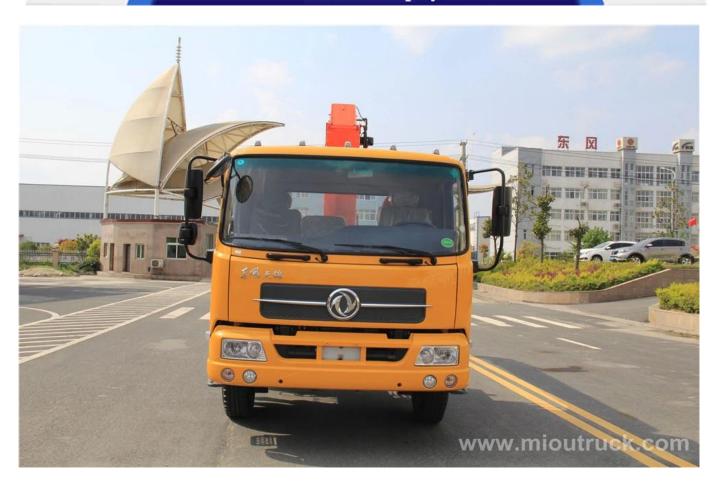

## Product Details

Condition: New Tire Type:8.25R20

Emission Standard: Euro 3

(Mainland)

Drive type: 4\*2
Total weight:13075kg

Fuel Type: Diesel

Tire Type:8.25R20 Max Speed:90km/h

Place of Origin: Hubei, China

# Product Display







# Technical Parameter

| Crane truck                    |             |  |  |  |
|--------------------------------|-------------|--|--|--|
| Vehicle Model                  | EQ5141JSQZM |  |  |  |
| Technical Parameter of Chassis |             |  |  |  |

| Chassis Model /Manufacturer      |                           |                           | EQ1140GFJ / Dongfeng |            |  |
|----------------------------------|---------------------------|---------------------------|----------------------|------------|--|
| Cab                              |                           |                           | Dongfeng B07         |            |  |
| Overall Dimension                | Length*Width*Height       | mm                        | /                    |            |  |
| Cargo bo