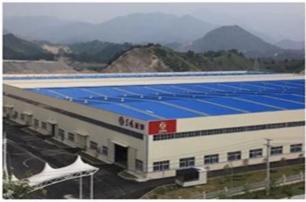

br>weight | 12000 <u> </u> kg             |
| Crew member              | 3                                 | Fuel type           | diesel           | Model                | Medium sized<br>garbage truck |
| Туре                     | Compression type<br>garbage truck | Rated power         | 132 <u></u> kw□  | Maximum speed        | 90 <u></u> km/h               |

# Our Company & Factory

#### **Brief Introduction:**

Miou is located in Shiyan, Hubei province, China.Our company is specialized in R & D,manufacture and sales of special purpose vehicles .We are the special purpose vehicles production base company of the Chinese Dongfeng Motor Group and also the Overseas Department of Dongfeng Zhengmeng Special Purpose Vehicle Co., Ltd.

### **Company Display:**



### **Factory Display:**









### Verified Certificates













#### **Packaging Details:**

nude, covered with wax, small type can be put into 20'GP or 40'GP, big type can be carried by bulk carriersor ro-ro ship or according to your requirements

**Delivery Detail:** 15 days











Hubei Miou Spec

E-mail: truck@chinasonglin.cn

0086-13872781686

0086-13872781686

0086-0719-8319942

newst-sara

Address: No.9 Cadillac Street, Zhangwan District, Shiyan, Hubei

Website: www.mioutruck.com