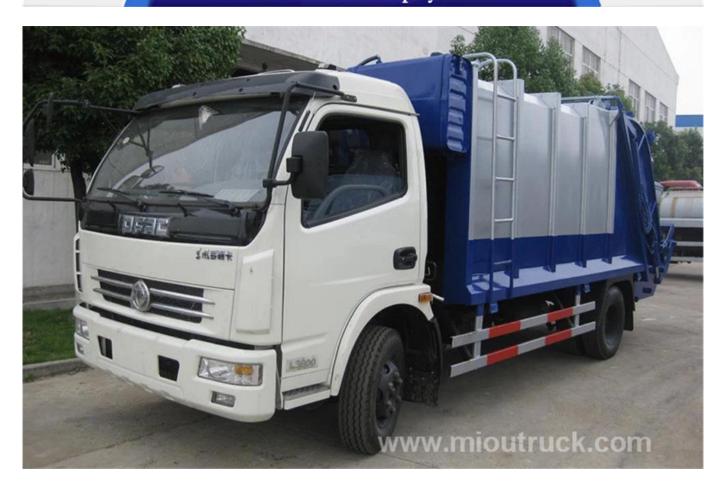

# Product Display

## Technical Parameter

Compression type garbage truck

| Processing customization | Yes                               | Appearance<br>color | Various optional | Brand name           | Dongfeng                      |
|--------------------------|-----------------------------------|---------------------|------------------|----------------------|-------------------------------|
| Chassis model            | EQ1168VFJ1                        | Engine type         | YC4E140-46       | Volume               | 12L                           |
| Outline<br>dimension     | 7790×2495×3150<br>[mm[]           | Displacement        | 4500             | Rated load<br>weight | 12000 <u> </u> kg             |
| Crew member              | 3                                 | Fuel type           | diesel           | Model                | Medium sized<br>garbage truck |
| Туре                     | Compression type<br>garbage truck | Rated power         | 132 <u></u> kw□  | Maximum speed        | 90 <u></u> km/h               |