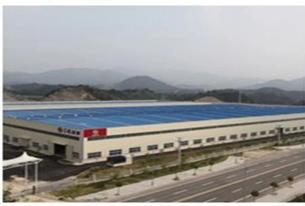

>weight | 12000 <u> </u> kg             |
| Crew member              | 3                                 | Fuel type           | diesel           | Model                | Medium sized<br>garbage truck |
| Туре                     | Compression type<br>garbage truck | Rated power         | 132 <u></u> kw□  | Maximum speed        | 90 <u></u> km/h               |

# Our Company & Factory

#### **Brief Introduction:**

Miou is located in Shiyan, Hubei province, China.Our company is specialized in R & D,manufacture and sales of special purpose vehicles .We are the special purpose vehicles production base company of the Chinese Dongfeng Motor Group and also the Overseas Department of Dongfeng Zhengmeng Special Purpose Vehicle Co., Ltd.

### **Company Display:**



### **Factory Display:**









### Verified Certificates













#### **Packaging Details:**

nude, covered with wax, small type can be put into 20'GP or 40'GP, big type can be carried by bulk carriersor ro-ro ship or according to your requirements

**Delivery Detail:** 15 days











Hubei Miou Spec

E-mail: truck@chinasonglin.cn

0086-13872781686

0086-13872781686

0086-0719-8319942

newst-sara

Address: No.9 Cadillac Street, Zhangwan District, Shiyan, Hubei

Website: www.mioutruck.com