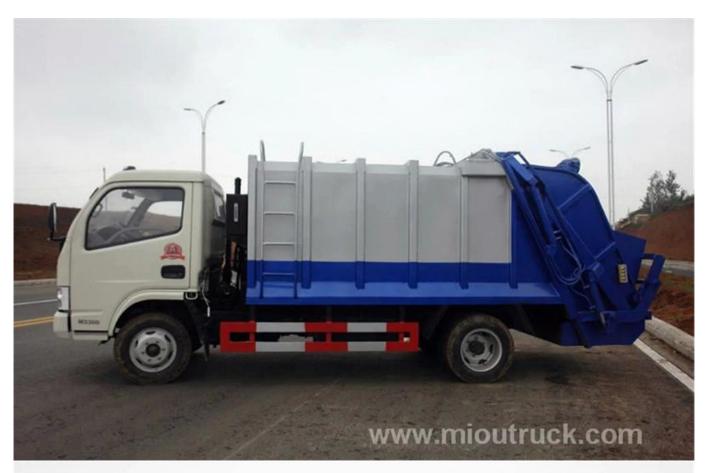

# Product Display

## Technical Parameter

Compression type garbage truck

| Processing customization | Yes                               | Appearance<br>color | Various optional | Brand name           | Dongfeng                      |
|--------------------------|-----------------------------------|---------------------|------------------|----------------------|-------------------------------|
| Chassis model            | EQ1168VFJ1                        | Engine type         | YC4E140-46       | Volume               | 12L                           |
| Outline<br>dimension     | 7790×2495×3150<br>[mm[]           | Displacement        | 4500             | Rated load<br>weight | 12000 <u> </u> kg             |
| Crew member              | 3                                 | Fuel type           | diesel           | Model                | Medium sized<br>garbage truck |
| Туре                     | Compression type<br>garbage truck | Rated power         | 132 <u></u> kw□  | Maximum speed        | 90 <u></u> km/h               |