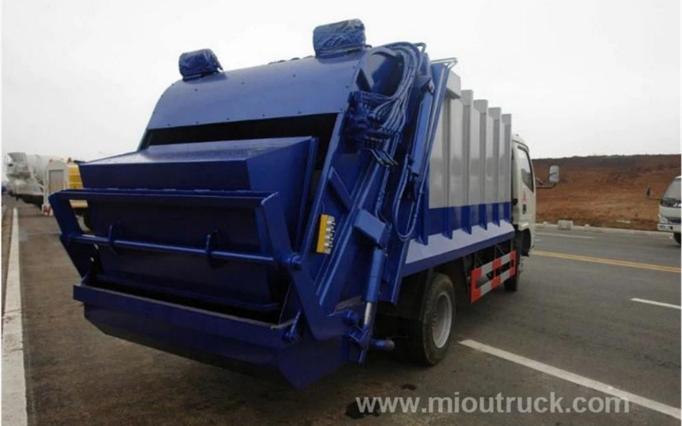

# Product Display

## Technical Parameter

Compression type garbage truck

| Processing customization | Yes                               | Appearance<br>color | Various optional | Brand name           | Dongfeng                      |
|--------------------------|-----------------------------------|---------------------|------------------|----------------------|-------------------------------|
| Chassis model            | EQ1168VFJ1                        | Engine type         | YC4E140-46       | Volume               | 12L                           |
| Outline<br>dimension     | 7790×2495×3150<br>[mm[]           | Displacement        | 4500             | Rated load<br>weight | 12000 <u> </u> kg             |
| Crew member              | 3                                 | Fuel type           | diesel           | Model                | Medium sized<br>garbage truck |
| Туре                     | Compression type<br>garbage truck | Rated power         | 132 <u></u> kw□  | Maximum speed        | 90 <u></u> km/h               |