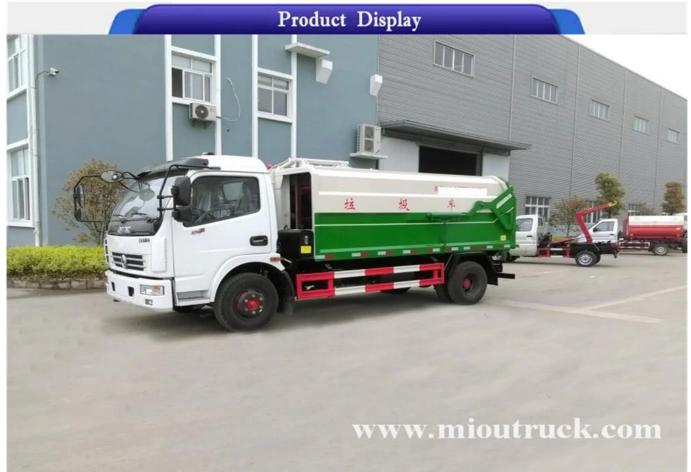

Brand Name:DongfengCondition:NewFeature:Garbage TruckDrive Wheel:4x2Volume:8m³Fuel Type:DieselTransmission Type:ManualEmission Standard:Euro 5

**Technical Parameter** 

| Basic information |               |                 |              |  |
|-------------------|---------------|-----------------|--------------|--|
| Name              | Garbage truck | Model           | SCS5080ZZZEV |  |
| G.V.W(Kg)         | 8250          | Curb weight(kg) | 4500         |  |

| Rated<br>weight(Kg)     | 3620,3555                                        | Dimension(mm)     | 6320×2200×2600                          |  |  |
|-------------------------|--------------------------------------------------|-------------------|-----------------------------------------|--|--|
| Seats                   | 2,3                                              | Emission standard | Euro 5                                  |  |  |
| Axle                    | 2                                                | Wheelbase(mm)     | 3300,3800,3950,4500                     |  |  |
| Chassis parameter       |                                                  |                   |                                         |  |  |
| Model                   | EQ1082GLJ2                                       | Brand             | Dongfeng                                |  |  |
| Dimension<br>(mm)       | 6185,6685,7190,7740×1950<br>,2150×2190,2390,2490 | Tire              | 6                                       |  |  |
| Fuel type               | Diesel                                           | Tire spec         | 7.50-16LT,7.50R16LT,8.25-16LT,8.25R16LT |  |  |
| Leaf spring             | 8/9+5,8/10+7,9/10+8                              | F/R tread(mm)     | 1506,1590,1750,1770/1530,1586,1650      |  |  |
| Engine                  | Brand                                            | Displacement(ml)  | Power(Kw)                               |  |  |
| CY4BK151                | Chaoyang                                         | 3856              | 105                                     |  |  |
| CY4SK251<br>YC4FA130-50 | Yuchai<br>D                                      | 3856<br>2982      | 115<br>95                               |  |  |
| Our Company & Factory   |                                                  |                   |                                         |  |  |