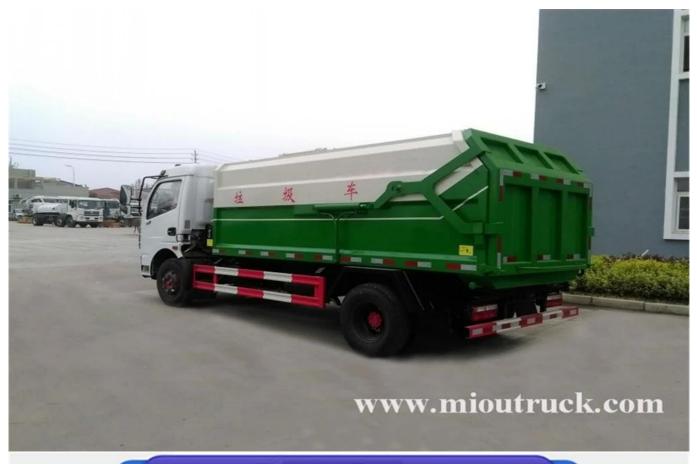

Brand Name:DongfengCondition:NewFeature:Garbage TruckDrive Wheel:4x2Volume:8m³Fuel Type:DieselTransmission Type:ManualEmission Standard:Euro 5

**Technical Parameter** 

| Basic information |               |                 |              |  |
|-------------------|---------------|-----------------|--------------|--|
| Name              | Garbage truck | Model           | SCS5080ZZZEV |  |
| G.V.W(Kg)         | 8250          | Curb weight(kg) | 4500         |  |

| Rated<br>weight(Kg)     | 3620,3555                                        | Dimension(mm)     | 6320×2200×2600                          |  |  |
|-------------------------|--------------------------------------------------|-------------------|-----------------------------------------|--|--|
| Seats                   | 2,3                                              | Emission standard | Euro 5                                  |  |  |
| Axle                    | 2                                                | Wheelbase(mm)     | 3300,3800,3950,4500                     |  |  |
| Chassis parameter       |                                                  |                   |                                         |  |  |
| Model                   | EQ1082GLJ2                                       | Brand             | Dongfeng                                |  |  |
| Dimension<br>(mm)       | 6185,6685,7190,7740×1950<br>,2150×2190,2390,2490 | Tire              | 6                                       |  |  |
| Fuel type               | Diesel                                           | Tire spec         | 7.50-16LT,7.50R16LT,8.25-16LT,8.25R16LT |  |  |
| Leaf spring             | 8/9+5,8/10+7,9/10+8                              | F/R tread(mm)     | 1506,1590,1750,1770/1530,1586,1650      |  |  |
| Engine                  | Brand                                            | Displacement(ml)  | Power(Kw)                               |  |  |
| CY4BK151                | Chaoyang                                         | 3856              | 105                                     |  |  |
| CY4SK251<br>YC4FA130-50 | Yuchai<br>D                                      | 3856<br>2982      | 115<br>95                               |  |  |
| Our Company & Factory   |                                                  |                   |                                         |  |  |