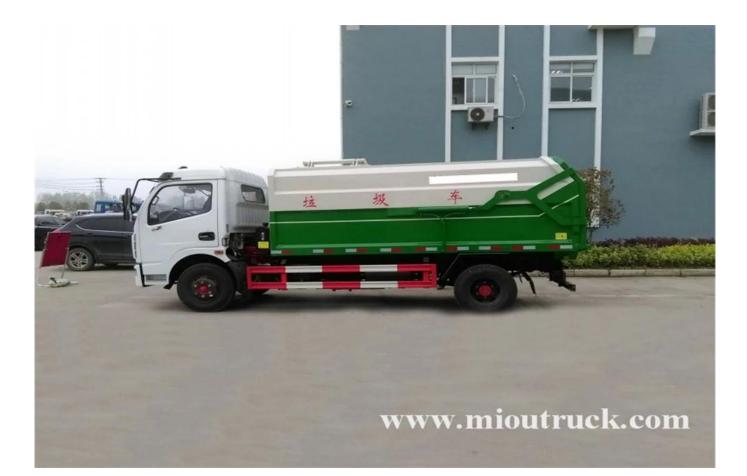

Brand Name:DongfengCondition:NewFeature:Garbage TruckDrive Wheel:4x2Volume:8m³Fuel Type:DieselTransmission Type:ManualEmission Standard:Euro 5

**Technical Parameter** 

| Basic information |               |                 |              |  |
|-------------------|---------------|-----------------|--------------|--|
| Name              | Garbage truck | Model           | SCS5080ZZZEV |  |
| G.V.W(Kg)         | 8250          | Curb weight(kg) | 4500         |  |

| Rated<br>weight(Kg)     | 3620,3555                                        | Dimension(mm)     | 6320×2200×2600                          |  |  |
|-------------------------|--------------------------------------------------|-------------------|-----------------------------------------|--|--|
| Seats                   | 2,3                                              | Emission standard | Euro 5                                  |  |  |
| Axle                    | 2                                                | Wheelbase(mm)     | 3300,3800,3950,4500                     |  |  |
| Chassis parameter       |                                                  |                   |                                         |  |  |
| Model                   | EQ1082GLJ2                                       | Brand             | Dongfeng                                |  |  |
| Dimension<br>(mm)       | 6185,6685,7190,7740×1950<br>,2150×2190,2390,2490 | Tire              | 6                                       |  |  |
| Fuel type               | Diesel                                           | Tire spec         | 7.50-16LT,7.50R16LT,8.25-16LT,8.25R16LT |  |  |
| Leaf spring             | 8/9+5,8/10+7,9/10+8                              | F/R tread(mm)     | 1506,1590,1750,1770/1530,1586,1650      |  |  |
| Engine                  | Brand                                            | Displacement(ml)  | Power(Kw)                               |  |  |
| CY4BK151                | Chaoyang                                         | 3856              | 105                                     |  |  |
| CY4SK251<br>YC4FA130-50 | Yuchai<br>D                                      | 3856<br>2982      | 115<br>95                               |  |  |
| Our Company & Factory   |                                                  |                   |                                         |  |  |