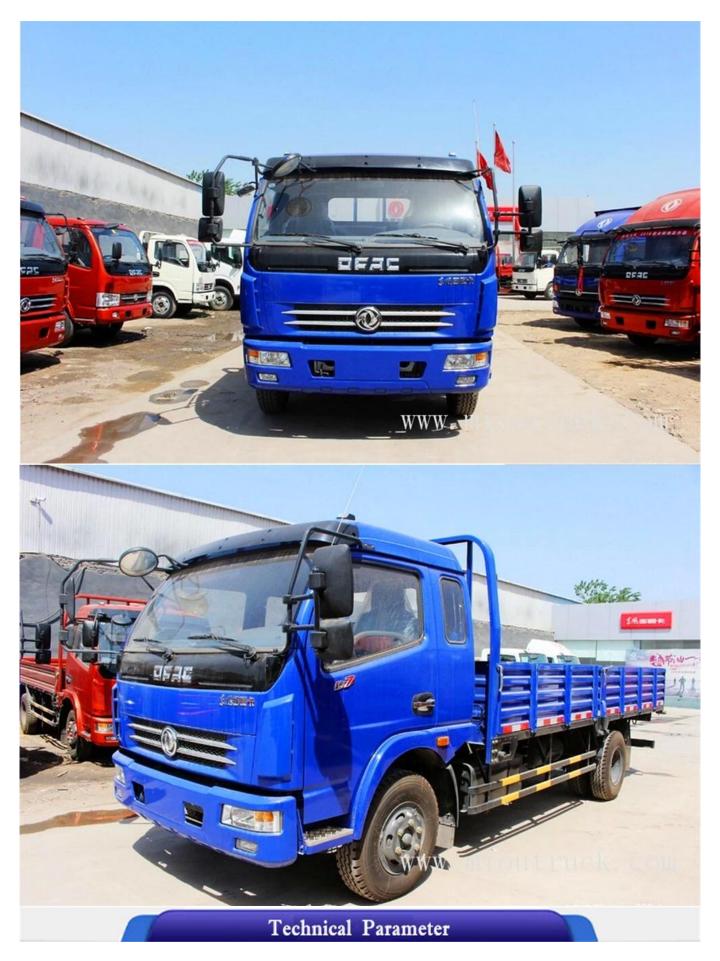

# Product Details

1.Condition: New

2.Capacity (Load): 1 - 10t

3.Drive Wheel: 4x2 4.Horsepower: 150hp

5.Transmission Type: Manual 6.Emission Standard: Euro 4

7.Fuel Type: Diesel

8.Engine Capacity: 3.767L

| Vehicle mondel | DFA1140L11D3 |
|----------------|--------------|
| Drive Type     | 4X2          |

| Wheelbase                 | 3800mm           |
|---------------------------|------------------|
| Body (L * W * H)          | 6.995*2.47*2.46m |
| Front / Rear track        | 1729/1629mm      |
| Vehicle weight            | 4.065 Ton        |
| Rated load                | 9.8 Ton          |
| Total Quality             | 14.06 Ton        |
| Front/Rear suspension(mm) | 1.13/2.065       |
| engine                    | YC4S150-48       |
| Cylinders                 | 4                |
| Fuel type                 | Diesel           |
| Displacement              | 3.767L           |
| Emission Standards        | Euro 4           |
| Maximum horsepower        | 150hp            |
| Maximum output power      | 110kw            |
| Torque                    | 500N·m           |
| Maximum torque speed      | 1300-1800RPM     |
| Rated speed               | 2600RPM          |
| Carton (L * W * H)        | 4.82*2.3*0.55 m  |
| Forward gear              | 6                |
| Reverse Number            | 1                |
| Tire specifications       | 8.25R16          |
| Number of tires           | 6                |
| Allow rear axle load      | 8440KG           |
| Gearbox                   | 6TS55B           |
| Spring                    | 8/10+7           |