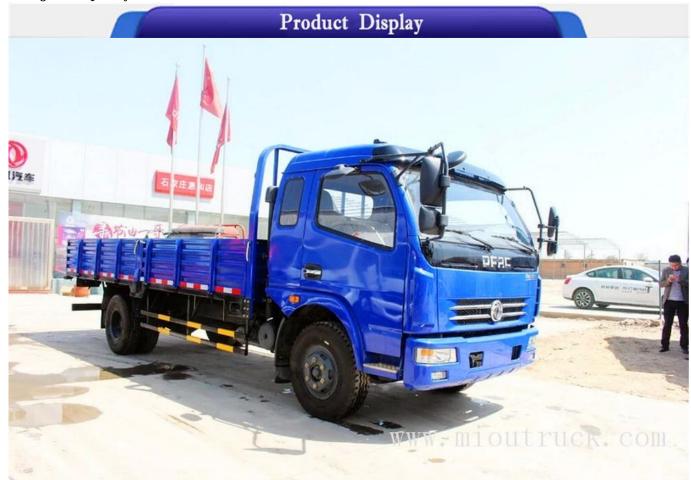

# Product Details

1.Condition: New

2.Capacity (Load): 1 - 10t

3.Drive Wheel: 4x2 4.Horsepower: 150hp

5.Transmission Type: Manual 6.Emission Standard: Euro 4

7.Fuel Type: Diesel

8.Engine Capacity: 3.767L

| Vehicle mondel | DFA1140L11D3 |
|----------------|--------------|
| Drive Type     | 4X2          |

| Wheelbase                 | 3800mm           |
|---------------------------|------------------|
| Body (L * W * H)          | 6.995*2.47*2.46m |
| Front / Rear track        | 1729/1629mm      |
| Vehicle weight            | 4.065 Ton        |
| Rated load                | 9.8 Ton          |
| Total Quality             | 14.06 Ton        |
| Front/Rear suspension(mm) | 1.13/2.065       |
| engine                    | YC4S150-48       |
| Cylinders                 | 4                |
| Fuel type                 | Diesel           |
| Displacement              | 3.767L           |
| Emission Standards        | Euro 4           |
| Maximum horsepower        | 150hp            |
| Maximum output power      | 110kw            |
| Torque                    | 500N·m           |
| Maximum torque speed      | 1300-1800RPM     |
| Rated speed               | 2600RPM          |
| Carton (L * W * H)        | 4.82*2.3*0.55 m  |
| Forward gear              | 6                |
| Reverse Number            | 1                |
| Tire specifications       | 8.25R16          |
| Number of tires           | 6                |
| Allow rear axle load      | 8440KG           |
| Gearbox                   | 6TS55B           |
| Spring                    | 8/10+7           |