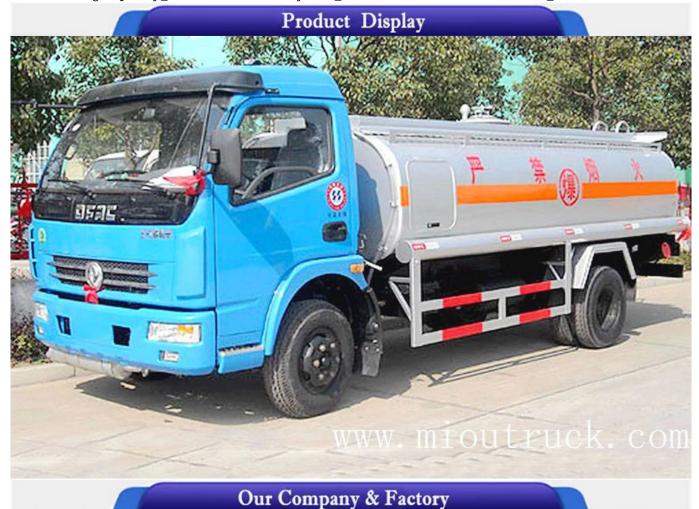

## Product Details

 $model\ number \verb| [EQ5070GJYG drive\ type \verb| []4X2 overall \\$ 

 $dimension \verb||| 6900*2320*2480mmm$ 

 $\label{lem:condition} wheelbase \center{lem:conditions} 3800mm \qquad F/R \ wheel \ track \center{lem:conditions} 1835/1640mm \qquad G.V.W \center{lem:conditions} 4.315t$   $\ rated \ loading \ capacity \center{lem:conditions} 2.98t \qquad tanker \ body \ size \center{lem:conditions} 4700*1080mm \qquad volume \center{lem:conditions} 4.47m^3$ 