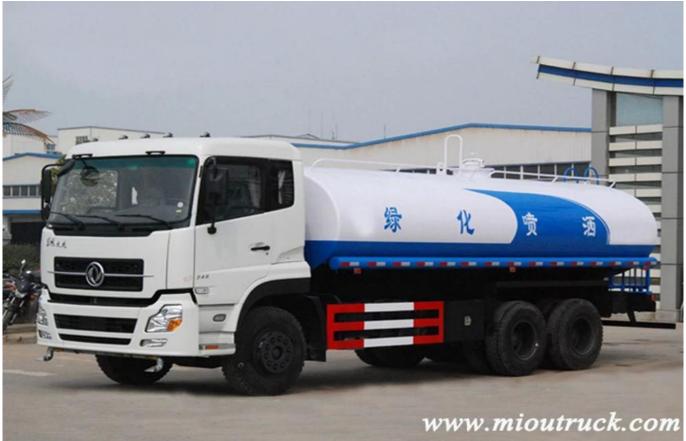

## Product Details

Brand Name:Dongfeng Drive Wheel:6x4 Transmission Type:Manual Condition:New Power:180/191kw

Feature:Water Truck Fuel Type:Diesel

Emission Standard:Euro 3

## Product Display







## Technical Parameter

**Basic information** 

Name CLW5250GSS3 Water Truck

| G.V.W(Kg)              | 25000               | Volume(m3)               | 20-25               |
|------------------------|---------------------|--------------------------|---------------------|
| Rated load(Kg)         | 14000               | Overall dimension(mm)    | 9980×2500×3380,3700 |
| Curb weight(Kg)        | 10805               | Drive type               | 6X4                 |
| Cab                    | Single and row      |                          |                     |
| Axle                   | 3                   | Wheelbase (mm)           | 4350+1300           |
| Axle load(Kg)          | 7000/18000          | Max.speed(Km/h)          | 85                  |
| Chassis Parameters     |