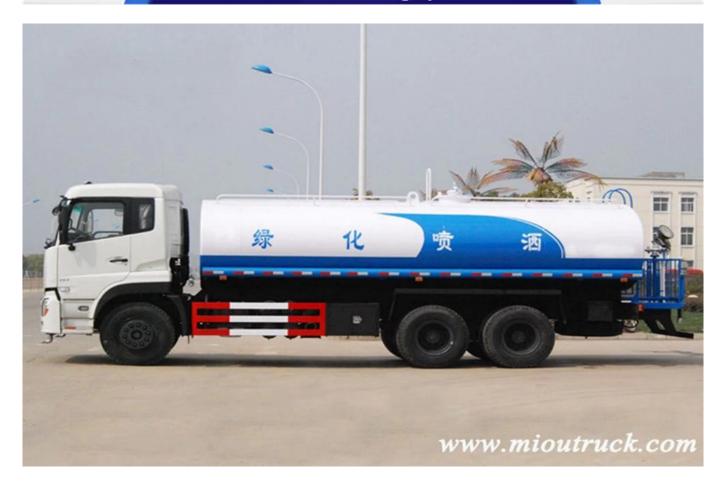

## Product Details

Brand Name:Dongfeng Drive Wheel:6x4 Transmission Type:Manual Condition:New Power:180/191kw

Feature:Water Truck Fuel Type:Diesel

Emission Standard:Euro 3

## Product Display







## Technical Parameter

**Basic information** 

Name CLW5250GSS3 Water Truck

| G.V.W(Kg)              | 25000               | Volume(m3)               | 20-25               |
|------------------------|---------------------|--------------------------|---------------------|
| Rated load(Kg)         | 14000               | Overall dimension(mm)    | 9980×2500×3380,3700 |
| Curb weight(Kg)        | 10805               | Drive type               | 6X4                 |
| Cab                    | Single and row      |                          |                     |
| Axle                   | 3                   | Wheelbase (mm)           | 4350+1300           |
| Axle load(Kg)          | 7000/18000          | Max.speed(Km/h)          | 85                  |
| Chassis Parameters     |