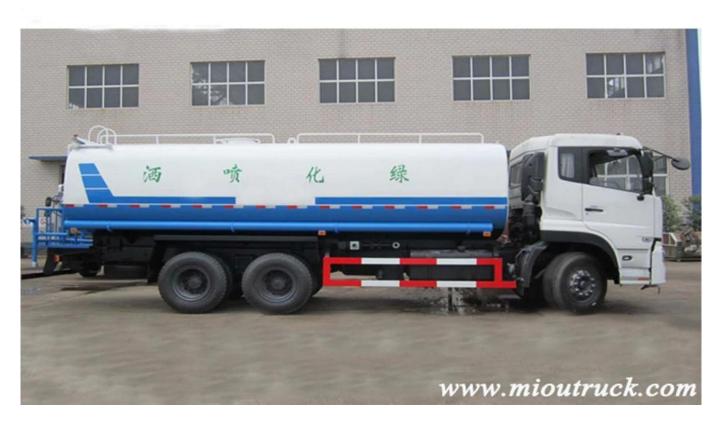

## Product Details

Brand Name:Dongfeng Drive Wheel:6x4 Transmission Type:Manual Condition:New Power:180/191kw

Feature:Water Truck Fuel Type:Diesel

Emission Standard:Euro 3

## Product Display







## Technical Parameter

**Basic information** 

Name CLW5250GSS3 Water Truck

| G.V.W(Kg)              | 25000               | Volume(m3)               | 20-25               |
|------------------------|---------------------|--------------------------|---------------------|
| Rated load(Kg)         | 14000               | Overall dimension(mm)    | 9980×2500×3380,3700 |
| Curb weight(Kg)        | 10805               | Drive type               | 6X4                 |
| Cab                    | Single and row      |                          |                     |
| Axle                   | 3                   | Wheelbase (mm)           | 4350+1300           |
| Axle load(Kg)          | 7000/18000          | Max.speed(Km/h)          | 85                  |
| Chassis Parameters     |