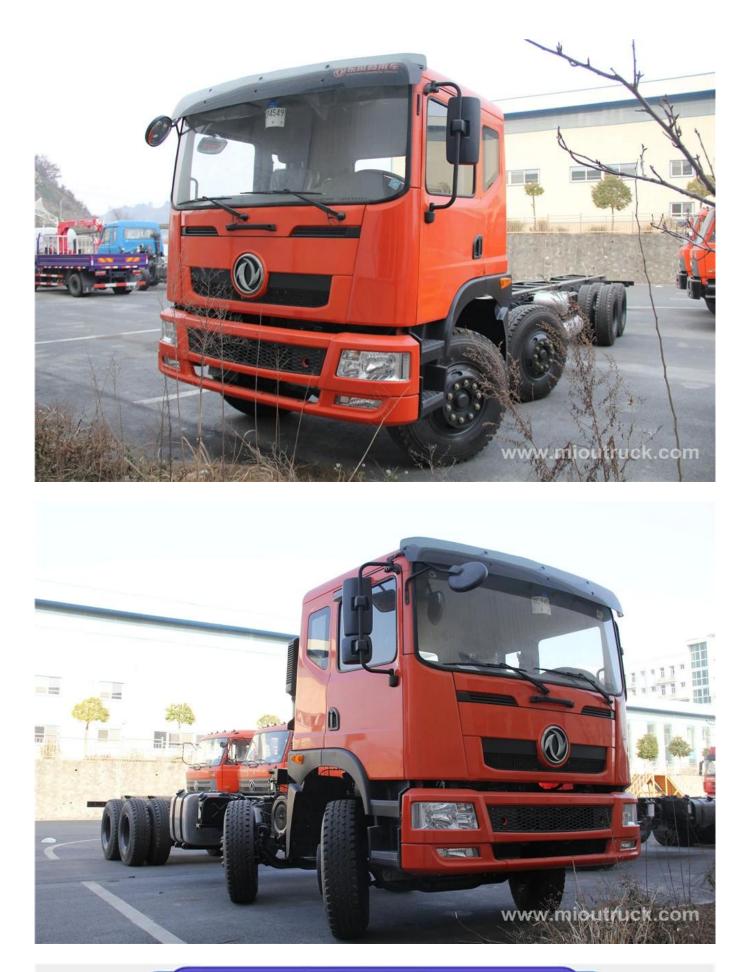

# Product Display

**Technical Parameter** 

|                           | Chassis | 5                                             |
|---------------------------|---------|-----------------------------------------------|
| Item                      | Unit    | Parameter                                     |
| Product Model             |         | DF Renault DCi385HP 8*4 Tractor               |
| Overall dimensions        | mm      | 6810*2500*3700                                |
| Wheel base                | mm      | 3200+1300                                     |
| GVW                       | kg      | Approx 30000                                  |
| Mass in working order     | kg      | Approx 8500                                   |
| Rated towing              | kg      | Approx 36500                                  |
| Traction system           |         | 8*4                                           |
| Tread base F/R            | mm      | 2039/1860/1860                                |
| Suspension F/R            | mm      | 1500/810                                      |
| Max speed                 | km/h    | 95                                            |
| Approach/departure angle  | mm      | 18/32                                         |
| Axle load F/R             | kg      | 7000/18000 (double-axle)                      |
| Steel plate spring pieces |         | 3/4,3/10                                      |
| Tire specification        |         | 11.00-20,11.00R20,315/80R22.5 (10 tires)      |
|                           | Engine  |                                               |
| Item                      | Unit    | Parameter                                     |
| Engine model              |         | Renault DCi385                                |
| Fuel type                 |         | Diesel                                        |
| No. of cylinder           | No.     | 6                                             |
| Cylinder arrangement form |         | Inline 4 stroke                               |
| House power               | Hp/Kw   | 385/250                                       |
| Exhaust                   | L       | 8900                                          |
| Torque                    | N.m     | 1425                                          |
| Max Torque Speed          |         | 1300                                          |
| Engine type               |         | Inline 6-cylinder, Mechanical control systemm |
| Rated speed               | RPM     | 2100                                          |