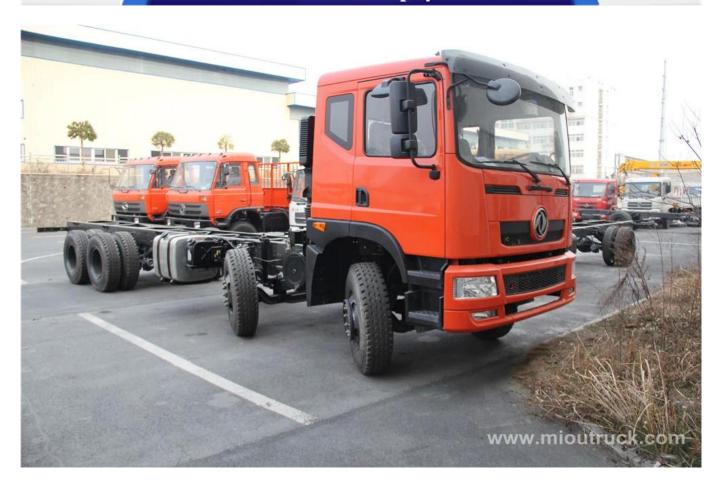

# Product Display

**Technical Parameter** 

|                           | Chassis | 5                                             |
|---------------------------|---------|-----------------------------------------------|
| Item                      | Unit    | Parameter                                     |
| Product Model             |         | DF Renault DCi385HP 8*4 Tractor               |
| Overall dimensions        | mm      | 6810*2500*3700                                |
| Wheel base                | mm      | 3200+1300                                     |
| GVW                       | kg      | Approx 30000                                  |
| Mass in working order     | kg      | Approx 8500                                   |
| Rated towing              | kg      | Approx 36500                                  |
| Traction system           |         | 8*4                                           |
| Tread base F/R            | mm      | 2039/1860/1860                                |
| Suspension F/R            | mm      | 1500/810                                      |
| Max speed                 | km/h    | 95                                            |
| Approach/departure angle  | mm      | 18/32                                         |
| Axle load F/R             | kg      | 7000/18000 (double-axle)                      |
| Steel plate spring pieces |         | 3/4,3/10                                      |
| Tire specification        |         | 11.00-20,11.00R20,315/80R22.5 (10 tires)      |
|                           | Engine  |                                               |
| Item                      | Unit    | Parameter                                     |
| Engine model              |         | Renault DCi385                                |
| Fuel type                 |         | Diesel                                        |
| No. of cylinder           | No.     | 6                                             |
| Cylinder arrangement form |         | Inline 4 stroke                               |
| House power               | Hp/Kw   | 385/250                                       |
| Exhaust                   | L       | 8900                                          |
| Torque                    | N.m     | 1425                                          |
| Max Torque Speed          |         | 1300                                          |
| Engine type               |         | Inline 6-cylinder, Mechanical control systemm |
| Rated speed               | RPM     | 2100                                          |