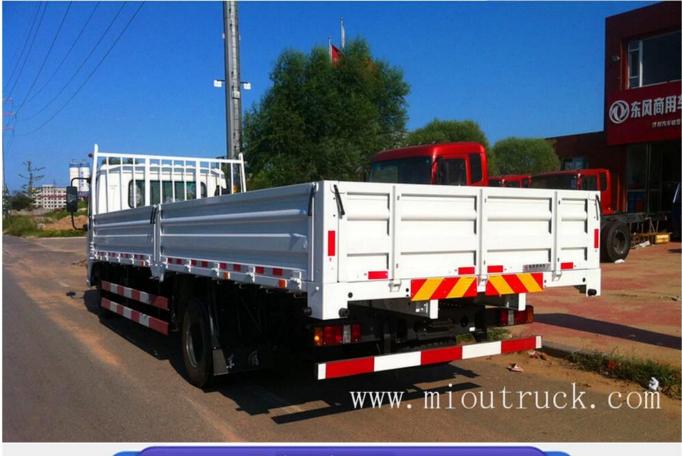

## Product Display

**Technical Parameter** 

Vehicle mondel

DFL1160BX9

| Drive Type           | 4X2             |
|----------------------|-----------------|
| Wheelbase            | 5000mm          |
| Body (L * W * H)     | 9000*2500*2600  |
| Front / Rear track   | 1800/1680mm     |
| Vehicle weight       | 5.515T          |
| Rated load           | 9.9T            |
| Total Quality        | 15.7 T          |
| Fuel tank capacity   | 160L            |
| engine               | EQH140-30       |
| Cylinders            | 4               |
| Fuel type            | Diesel          |
| Displacement         | 4.752L          |
| Emission Standards   | Euro 4          |
| Maximum horsepower   | 103 hp          |
| Maximum output power | 140kW           |
| Torque               | 500N·m          |
| Maximum torque speed | 1500rpm         |
| Rated speed          | 2400rpm         |
| Carton (L * W * H)   | 7.1*2.4*0.6 m   |
| Forward gear         | 6               |
| Reverse Number       | 1               |
| Tire specifications  | 8.25-16,8.25R16 |
| Number of tires      | 6               |
| Allow rear axle load | 9900KG          |
| Gearbox              | DF6S550         |
| Spring               | 8/9+7           |