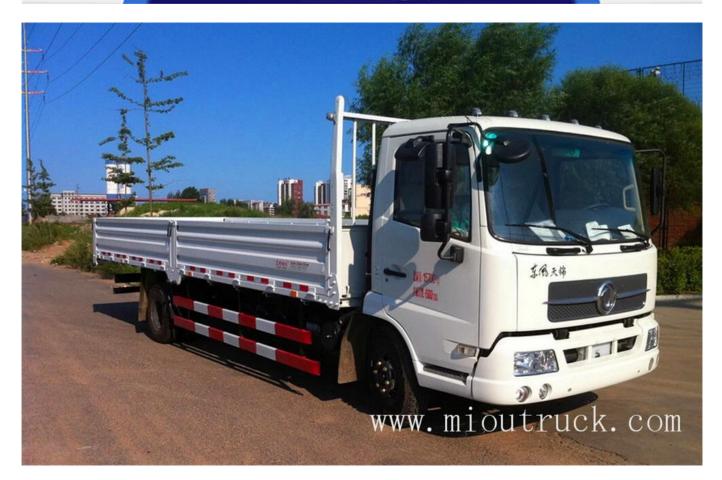

## Product Display

**Technical Parameter** 

Vehicle mondel

DFL1160BX9

| Drive Type           | 4X2             |
|----------------------|-----------------|
| Wheelbase            | 5000mm          |
| Body (L * W * H)     | 9000*2500*2600  |
| Front / Rear track   | 1800/1680mm     |
| Vehicle weight       | 5.515T          |
| Rated load           | 9.9T            |
| Total Quality        | 15.7 T          |
| Fuel tank capacity   | 160L            |
| engine               | EQH140-30       |
| Cylinders            | 4               |
| Fuel type            | Diesel          |
| Displacement         | 4.752L          |
| Emission Standards   | Euro 4          |
| Maximum horsepower   | 103 hp          |
| Maximum output power | 140kW           |
| Torque               | 500N·m          |
| Maximum torque speed | 1500rpm         |
| Rated speed          | 2400rpm         |
| Carton (L * W * H)   | 7.1*2.4*0.6 m   |
| Forward gear         | 6               |
| Reverse Number       | 1               |
| Tire specifications  | 8.25-16,8.25R16 |
| Number of tires      | 6               |
| Allow rear axle load | 9900KG          |
| Gearbox              | DF6S550         |
| Spring               | 8/9+7           |