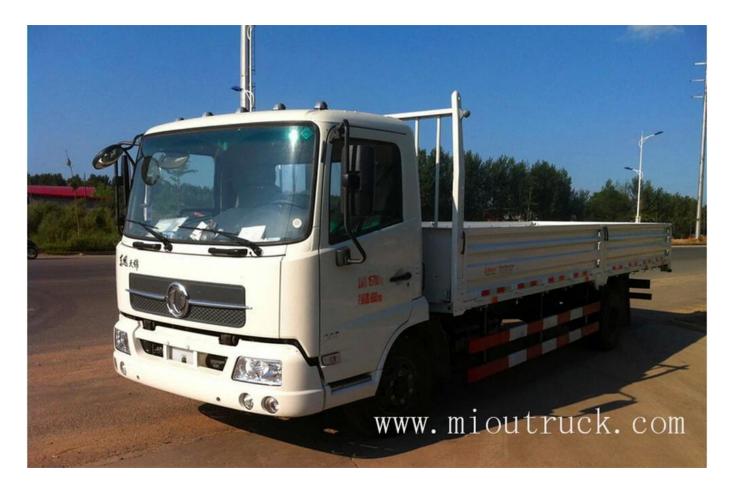

## Product Display

**Technical Parameter** 

Vehicle mondel

DFL1160BX9

| Drive Type           | 4X2             |
|----------------------|-----------------|
| Wheelbase            | 5000mm          |
| Body (L * W * H)     | 9000*2500*2600  |
| Front / Rear track   | 1800/1680mm     |
| Vehicle weight       | 5.515T          |
| Rated load           | 9.9T            |
| Total Quality        | 15.7 T          |
| Fuel tank capacity   | 160L            |
| engine               | EQH140-30       |
| Cylinders            | 4               |
| Fuel type            | Diesel          |
| Displacement         | 4.752L          |
| Emission Standards   | Euro 4          |
| Maximum horsepower   | 103 hp          |
| Maximum output power | 140kW           |
| Torque               | 500N·m          |
| Maximum torque speed | 1500rpm         |
| Rated speed          | 2400rpm         |
| Carton (L * W * H)   | 7.1*2.4*0.6 m   |
| Forward gear         | 6               |
| Reverse Number       | 1               |
| Tire specifications  | 8.25-16,8.25R16 |
| Number of tires      | 6               |
| Allow rear axle load | 9900KG          |
| Gearbox              | DF6S550         |
| Spring               | 8/9+7           |