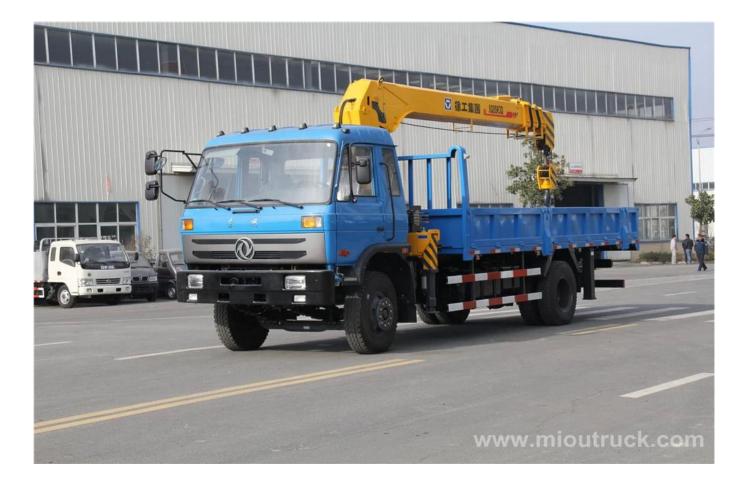

### **Product Details**

Condition: New Manufacturer:EQ1160ZZ4GJ1 Rated load: 7405kg Fuel Type:Diesel Max speed:90km/h Driving Type: 4X2

Emission standard: EURO 3 Cab:Dongfeng Tianjin

## **Technical Parameter**

Crane trucks

Vehicle Model

EQ5160JSQZM2

|                                    | Technical parar            | meters Chassis            |                        |        |
|------------------------------------|----------------------------|---------------------------|------------------------|--------|
| Chassis Model / Manufacturer       |                            |                           | EQ1160ZZ4GJ1           |        |
| Taxi Services                      |                            |                           | Dongfeng Tianjin       |        |
| verall dimensions Length high      |                            | mm                        | 8500 * 2580 * 2300     |        |
| The size of the cargo box          | Length high                | mm                        | 6100x2300x550          |        |
| The overall weight                 |                            | kg                        | 16500                  |        |
| Rated load                         |                            | kg                        | 7405                   |        |
| Kerb weight                        |                            | kg                        | 9050                   |        |
| Suspension front / rear suspension | 1250/2550                  |                           |                        |        |
| Engine                             | Model /Popular Power       |                           | EQH160-40 / ISDe180-40 |        |
|                                    | Standard clearance         |                           | Euro 3                 |        |
| Type of fuel                       |                            |                           | Diesel                 |        |
| Type of tire                       |                            |                           | 10.00-20R              |        |
| Driving Type                       |                            |                           | 4X2                    |        |
| Wheel Base                         |                            | mm                        | 4700                   |        |
| Number of axles                    |                            | section                   | 2                      |        |
| Max Speed                          |                            | Km / h                    | 90                     |        |
| Tech Parameter Crane               | -                          |                           |                        |        |
| Performance lift                   | Not rated lifting capacity |                           | t                      | 8      |
|                                    | Min. working radius        |                           | m                      | 5,176  |
|                                    | Max. working radius        |                           | m                      | 14,142 |
|                                    | Max. Load<br>time          | Base explosion            | KN.m                   | 1166   |
|                                    |                            | Fully extended boom       | KN.m                   | 645    |
|                                    |                            | Fully extended boom + jib | KN.m                   | 475    |
|                                    | Outrigger span             | Longitudinal              | m                      | 5:35   |
|                                    |                            | Lateral                   | m                      | 6      |
|                                    | Lifting height             | Base explosion            | m                      | 10.5   |
|                                    |                            | Fully extended boom       | m                      | 33     |
|                                    |                            | Fully extended boom + jib | m                      | 48     |
| Noise limits                       | Crane External Sound       |                           | dB (A)                 | ≤118   |
|                                    | If Seated                  |                           | dB (A)                 | ≤90    |