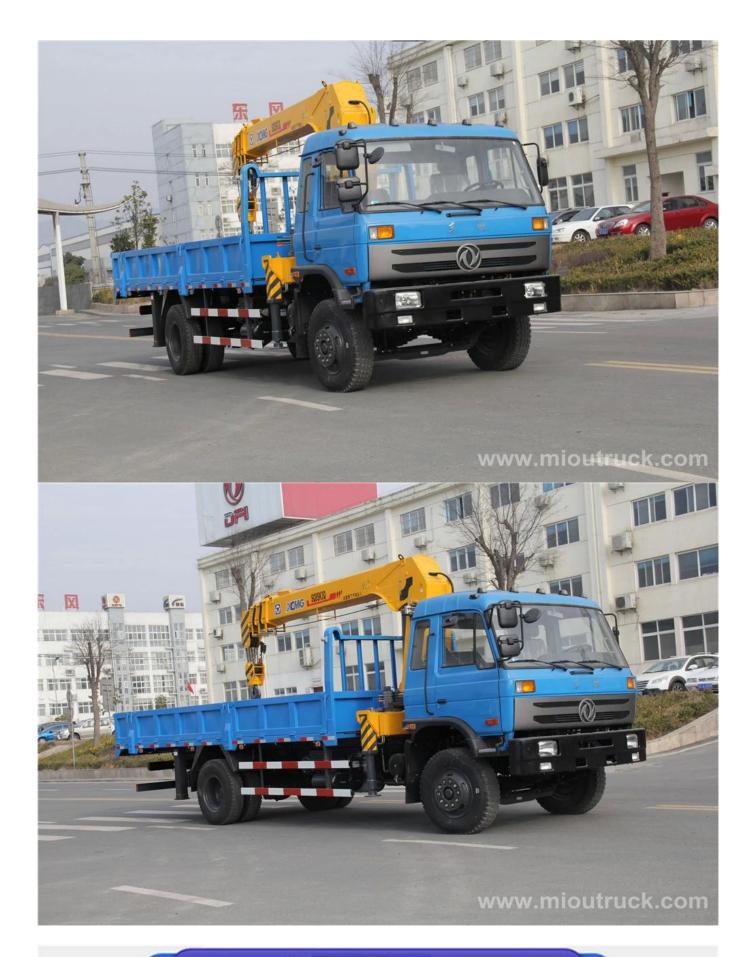

### **Product Details**

Condition: New Manufacturer:EQ1160ZZ4GJ1 Rated load: 7405kg Fuel Type:Diesel Max speed:90km/h Driving Type: 4X2

Emission standard: EURO 3 Cab:Dongfeng Tianjin

### Product Display





## **Technical Parameter**

Crane trucks

Vehicle Model

EQ5160JSQZM2

|                                    | Technical parar            | meters Chassis            |                        |        |
|------------------------------------|----------------------------|---------------------------|------------------------|--------|
| Chassis Model / Manufacturer       |                            |                           | EQ1160ZZ4GJ1           |        |
| Taxi Services                      |                            |                           | Dongfeng Tianjin       |        |
| verall dimensions Length high      |                            | mm                        | 8500 * 2580 * 2300     |        |
| The size of the cargo box          | Length high                | mm