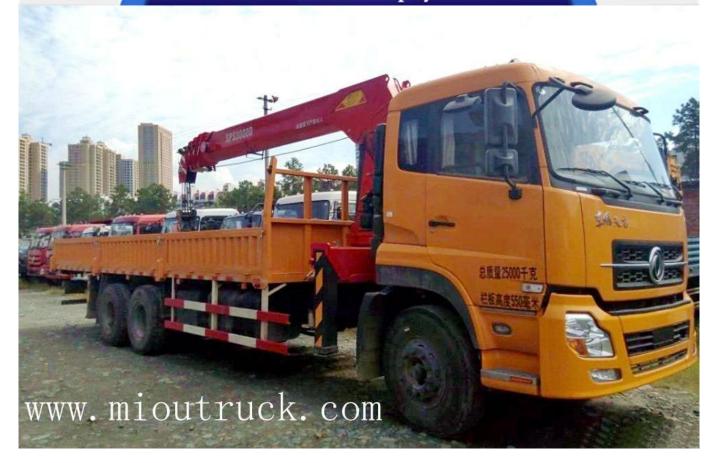

## Product Details

model number:SYM5255JSQD dimension:11570\*2500\*3760MM wheelbase:5350+1300mm engine:Dongfeng Cummins C260 33 drive type:6\*4 overall

G.V.W:25T rated loading capacity:9T

emission standard:Euro4 chassis model:DFL1250A9

# Technical Parameter

| BASIC PARAMETER        |                          |
|------------------------|--------------------------|
| model number           | SYM5255JSQD              |
| drive type             | 6*4                      |
| overall dimension      | 11570*2500*3760MM        |
| wheelbase              | 5350+1300mm              |
| F/R suspension         | 1460mm/3100mm            |
| G.V.W                  | 25T                      |
| rated loading capacity | 9T                       |
| crane model            | SPS30000                 |
| lifting weight         | 12T                      |
| crane weight           | 16.27T                   |
| ENGINE                 |                          |
| engine                 | Dongfeng Cummins C260 33 |
| displacement           | 8.3L                     |
| max output             | 191kw                    |

| emission standard           | Euro4             |  |
|-----------------------------|-------------------|--|
| max horse power             | 260               |  |
| GEAR BOX                    |                   |  |
| model                       | FAST9JS119T-B     |  |
| number of gears             | 9                 |  |
| CHASISS □dongfeng tianlong□ |                   |  |
| chassis model               | DFL1250A9         |  |
| front axle capacity         | 7t                |  |
| rear axle capacity          | 10t               |  |
| leaf spring                 | 8 or 9            |  |
| front wheel-base            | 1986/2040mm       |  |
| rear wheel-base             | 1860/1860mm       |  |
| tire specification          | 10.00-20 10.00R20 |  |
| tire numbers                | 10                |  |