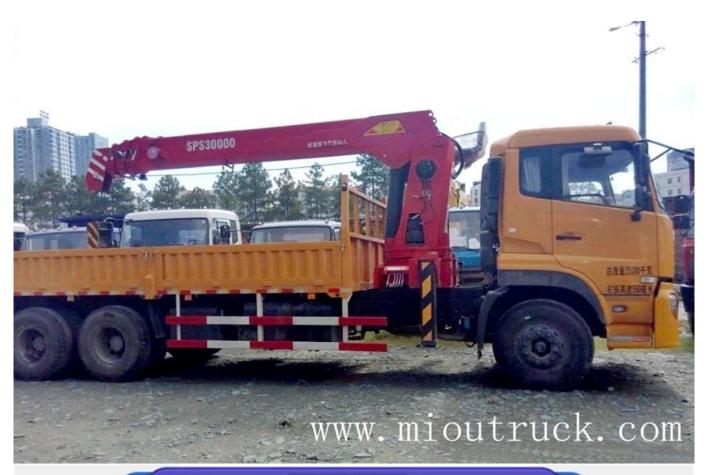

## Product Details

model number:SYM5255JSQD dimension:11570\*2500\*3760MM wheelbase:5350+1300mm engine:Dongfeng Cummins C260 33 drive type:6\*4 overall

G.V.W:25T rated loading capacity:9T

emission standard:Euro4 chassis model:DFL1250A9

# Technical Parameter

| BASIC PARAMETER        |                          |
|------------------------|--------------------------|
| model number           | SYM5255JSQD              |
| drive type             | 6*4                      |
| overall dimension      | 11570*2500*3760MM        |
| wheelbase              | 5350+1300mm              |
| F/R suspension         | 1460mm/3100mm            |
| G.V.W                  | 25T                      |
| rated loading capacity | 9T                       |
| crane model            | SPS30000                 |
| lifting weight         | 12T                      |
| crane weight           | 16.27T                   |
| ENGINE                 |                          |
| engine                 | Dongfeng Cummins C260 33 |
| displacement           | 8.3L                     |
| max output             | 191kw                    |

| emission standard           | Euro4             |  |
|-----------------------------|-------------------|--|
| max horse power             | 260               |  |
| GEAR BOX                    |                   |  |
| model                       | FAST9JS119T-B     |  |
| number of gears             | 9                 |  |
| CHASISS □dongfeng tianlong□ |                   |  |
| chassis model               | DFL1250A9         |  |
| front axle capacity         | 7t                |  |
| rear axle capacity          | 10t               |  |
| leaf spring                 | 8 or 9            |  |
| front wheel-base            | 1986/2040mm       |  |
| rear wheel-base             | 1860/1860mm       |  |
| tire specification          | 10.00-20 10.00R20 |  |
| tire numbers                | 10                |  |