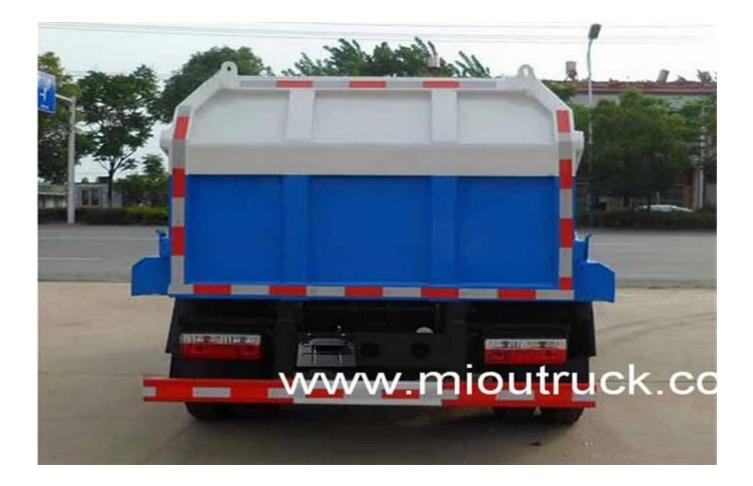

# **Product Details**

product name[]wrecker truck Max speed[]99km/h Tire specifications[]7.00-16,7.00R16 Trpy:High Pressure Washer Truck

# Technical Parameter

| Chassis Model                  | EQ1070SJ3BDF        |
|--------------------------------|---------------------|
| Front passenger                | 2                   |
| Total weight (kg)              | 7360                |
| Rated weight (kg)              | 2550                |
| Curb weight (kg)               | 4680                |
| Number of axes                 | 2                   |
| Wheelbase (mm)                 | 3308,2800           |
| Number of Tires                | 6                   |
| Overall dimension (mm)         | 5700×2000×2400,2600 |
| Approach / departure angle (°) | 20/15               |
| Front / rear overhang (mm)     | 1040/1352           |
| Highest speed (km / h)         | 99                  |
| Fuel type                      | Diesel              |
| Front track (mm)               | 1.50315E+11         |
| Rear track (mm)                | 1494,1516           |
| Tire specifications            | 7.00-16,7.00R16     |