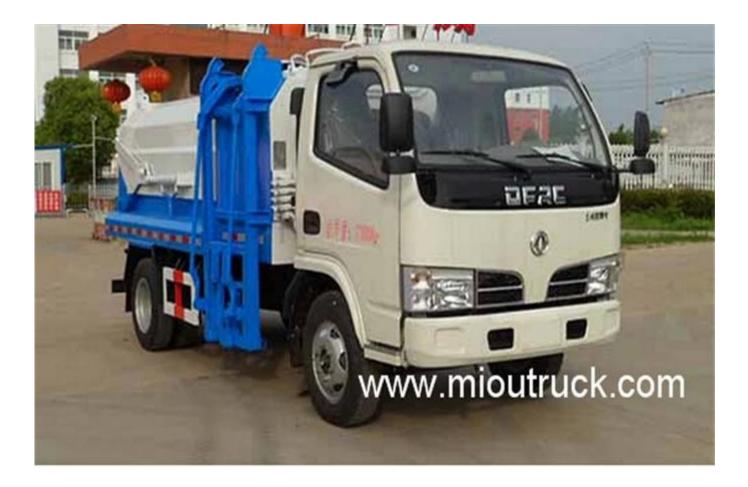

# **Product Details**

product name[]wrecker truck Max speed[]99km/h Tire specifications[]7.00-16,7.00R16 Trpy:High Pressure Washer Truck

# Technical Parameter

| Chassis Model                  | EQ1070SJ3BDF        |
|--------------------------------|---------------------|
| Front passenger                | 2                   |
| Total weight (kg)              | 7360                |
| Rated weight (kg)              | 2550                |
| Curb weight (kg)               | 4680                |
| Number of axes                 | 2                   |
| Wheelbase (mm)                 | 3308,2800           |
| Number of Tires                | 6                   |
| Overall dimension (mm)         | 5700×2000×2400,2600 |
| Approach / departure angle (°) | 20/15               |
| Front / rear overhang (mm)     | 1040/1352           |
| Highest speed (km / h)         | 99                  |
| Fuel type                      | Diesel              |
| Front track (mm)               | 1.50315E+11         |
| Rear track (mm)                | 1494,1516           |
| Tire specifications            | 7.00-16,7.00R16     |