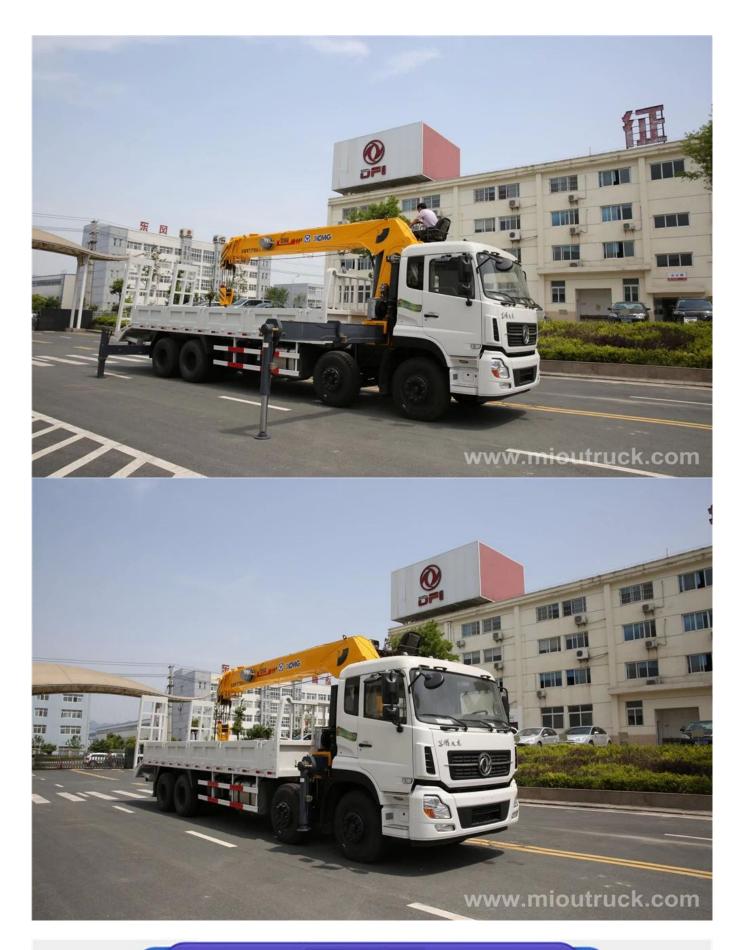

# Product Display

## Technical Parameter

Dongfeng 8X4 straight crane truck with ladder

| Product Name             | Dongfeng 8x4 crane truck with ladder |  |  |  |  |
|--------------------------|--------------------------------------|--|--|--|--|
| Driving Type             | 8×4,left hand drive                  |  |  |  |  |
| Weights                  |                                      |  |  |  |  |
| GVW(kg)                  | 31000                                |  |  |  |  |
| Rated payload weight(kg) | 12465                                |  |  |  |  |
| Curb weight(kg)          | 18340                                |  |  |  |  |
| Dimensions               |                                      |  |  |  |  |
| Wheelbase(mm)            | 1950+4250+1300                       |  |  |  |  |
| Overall Dimension(mm)    | 11690×2500×3920                      |  |  |  |  |
| Box dimension (mm)       | 7900×2294×550,600,800                |  |  |  |  |
| Max speed(km/h)          | 90                                   |  |  |  |  |
| Engine                   |                                      |  |  |  |  |
| Engine model             | ISDe270 30                           |  |  |  |  |
| Drive Line               |                                      |  |  |  |  |
| Transmission             | 9JS119T-B,9 forwards,1 reverse       |  |  |  |  |
| Trunsmission             | gear,manual operation                |  |  |  |  |
| Steering                 | With power steering                  |  |  |  |  |
| Brake system             | Air brake                            |  |  |  |  |
| Cab                      |                                      |  |  |  |  |
| Air container            | Have                                 |  |  |  |  |
| Standard configuration   | sound,electric windows,and so on     |  |  |  |  |
| Axle                     |                                      |  |  |  |  |
| Front axle               | 5+5 mm                               |  |  |  |  |
| Rear axle                | 10+10 mm                             |  |  |  |  |
| Tire specification       |                                      |  |  |  |  |
| Tire specification       | 10.00-20,10.00R20,                   |  |  |  |  |
|                          | 12 tires+1 spare tire                |  |  |  |  |