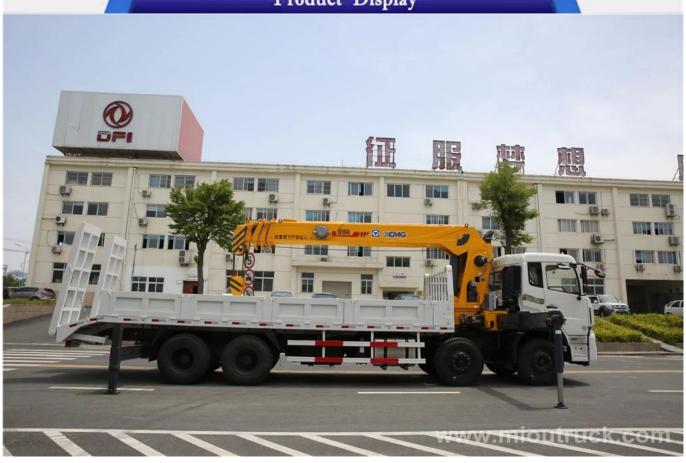

# Product Display

## Technical Parameter

Dongfeng 8X4 straight crane truck with ladder

| Product Name             | Dongfeng 8x4 crane truck with ladder |  |  |  |  |
|--------------------------|--------------------------------------|--|--|--|--|
| Driving Type             | 8×4,left hand drive                  |  |  |  |  |
| Weights                  |                                      |  |  |  |  |
| GVW(kg)                  | 31000                                |  |  |  |  |
| Rated payload weight(kg) | 12465                                |  |  |  |  |
| Curb weight(kg)          | 18340                                |  |  |  |  |
| Dimensions               |                                      |  |  |  |  |
| Wheelbase(mm)            | 1950+4250+1300                       |  |  |  |  |
| Overall Dimension(mm)    | 11690×2500×3920                      |  |  |  |  |
| Box dimension (mm)       | 7900×2294×550,600,800                |  |  |  |  |
| Max speed(km/h)          | 90                                   |  |  |  |  |
| Engine                   |                                      |  |  |  |  |
| Engine model             | ISDe270 30                           |  |  |  |  |
| Drive Line               |                                      |  |  |  |  |
| Transmission             | 9JS119T-B,9 forwards,1 reverse       |  |  |  |  |
| Trunsmission             | gear,manual operation                |  |  |  |  |
| Steering                 | With power steering                  |  |  |  |  |
| Brake system             | Air brake                            |  |  |  |  |
| Cab                      |                                      |  |  |  |  |
| Air container            | Have                                 |  |  |  |  |
| Standard configuration   | sound,electric windows,and so on     |  |  |  |  |
| Axle                     |                                      |  |  |  |  |
| Front axle               | 5+5 mm                               |  |  |  |  |
| Rear axle                | 10+10 mm                             |  |  |  |  |
| Tire specification       |                                      |  |  |  |  |
| Tire specification       | 10.00-20,10.00R20,                   |  |  |  |  |
|                          | 12 tires+1 spare tire                |  |  |  |  |