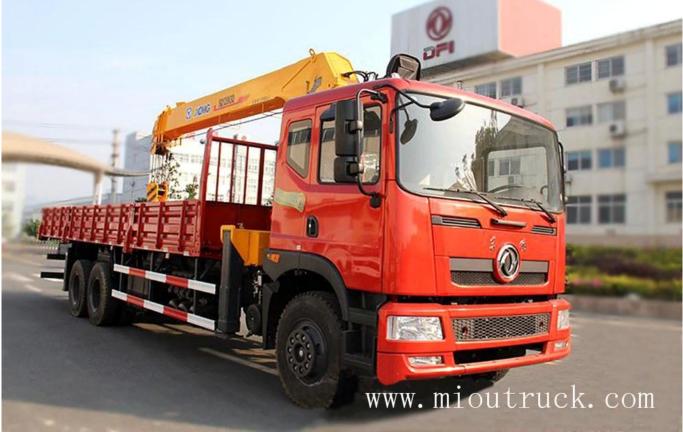

## **Product Details**

product name:straight arm truck crane emission standard: fuel type:desiel chassis :EQ1251GLJ10 G.V.W(KG):24800 rated loading capacity:10200kg engine:ISB210-40(national 4) curb weight:14600 tire specification:10.00R20

Technical Parameter

BASIC PARAMETER

product name

straight arm truck crane

| emission standard      | Euro4                            |
|------------------------|----------------------------------|
| fuel type              | desiel                           |
| chassis                | EQ1251GLJ10                      |
| engine                 | ISB210-40(national 4)            |
| gear box               | 8S118A                           |
| cargo body inner size  | 8500X2300X550mm                  |
| wheel base             | 5900+1300                        |
| G.V.W(KG)              | 24800                            |
| rared loading capacity | 10200                            |
| curb weight            | 14600                            |
| model number           | EQ5250JSQZM2                     |
| cabin                  | D701                             |
| cargo box              | steel and wooden construction    |
| axle                   | front 5t, rear 10t(strengthened) |
| leaf spring            | 9/13                             |
| tire specification     | 10.00R20                         |
| tire number            | 11                               |
| axle number            | 3                                |