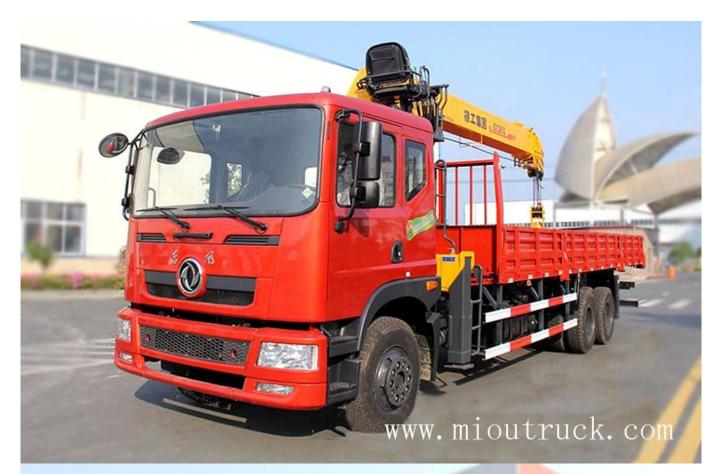

## **Product Details**

product name:straight arm truck crane emission standard: fuel type:desiel chassis :EQ1251GLJ10 G.V.W(KG):24800 rated loading capacity:10200kg engine:ISB210-40(national 4) curb weight:14600 tire specification:10.00R20

Technical Parameter

BASIC PARAMETER

product name

straight arm truck crane

| emission standard      | Euro4                            |
|------------------------|----------------------------------|
| fuel type              | desiel                           |
| chassis                | EQ1251GLJ10                      |
| engine                 | ISB210-40(national 4)            |
| gear box               | 8S118A                           |
| cargo body inner size  | 8500X2300X550mm                  |
| wheel base             | 5900+1300                        |
| G.V.W(KG)              | 24800                            |
| rared loading capacity | 10200                            |
| curb weight            | 14600                            |
| model number           | EQ5250JSQZM2                     |
| cabin                  | D701                             |
| cargo box              | steel and wooden construction    |
| axle                   | front 5t, rear 10t(strengthened) |
| leaf spring            | 9/13                             |
| tire specification     | 10.00R20                         |
| tire number            | 11                               |
| axle number            | 3                                |