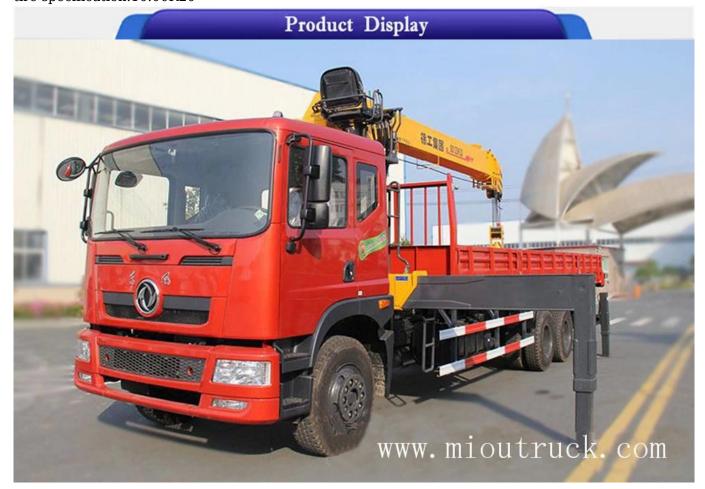

## **Product Details**

product name:straight arm truck crane emission standard: fuel type:desiel chassis :EQ1251GLJ10 G.V.W(KG):24800 rated loading capacity:10200kg engine:ISB210-40(national 4) curb weight:14600 tire specification:10.00R20

Technical Parameter

BASIC PARAMETER

product name

straight arm truck crane

| emission standard      | Euro4                            |
|------------------------|----------------------------------|
| fuel type              | desiel                           |
| chassis                | EQ1251GLJ10                      |
| engine                 | ISB210-40(national 4)            |
| gear box               | 8S118A                           |
| cargo body inner size  | 8500X2300X550mm                  |
| wheel base             | 5900+1300                        |
| G.V.W(KG)              | 24800                            |
| rared loading capacity | 10200                            |
| curb weight            | 14600                            |
| model number           | EQ5250JSQZM2                     |
| cabin                  | D701                             |
| cargo box              | steel and wooden construction    |
| axle                   | front 5t, rear 10t(strengthened) |
| leaf spring            | 9/13                             |
| tire specification     | 10.00R20                         |
| tire number            | 11                               |
| axle number            | 3                                |