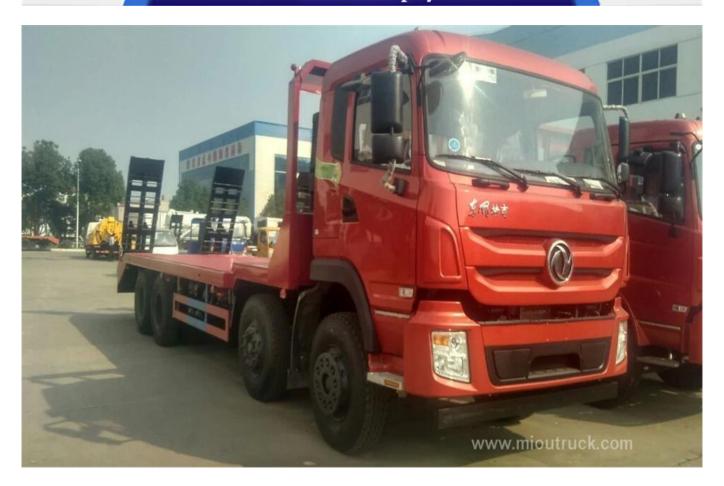

## Product Display

## Technical Parameter

| Flat Bed Truck     |             |                |  |  |  |
|--------------------|-------------|----------------|--|--|--|
| ltem               | unit parame |                |  |  |  |
| Vehicle model      |             | Flat Bed Truck |  |  |  |
| Chassis model      |             | EQ1168GLJ2     |  |  |  |
| Overall dimensions | mm          | 9000×2500×2850 |  |  |  |

|                    | GVW                      |                  | Appro×16000                 |            |
|--------------------|--------------------------|------------------|-----------------------------|------------|
|                    | Rated loading capacity   | kg               | Appro×10000                 |            |
|                    | Mass in working order    |                  | Appro×5805                  |            |
|                    | Wheel base               |                  | 5100                        |            |
|                    | F/R track base           |                  | 1900/1800                   |            |
|                    | Approach/departure angle | 0                | 30/10                       |            |
|                    | Exhaust/hp               | ml/kw            | 5900/125                    |            |
|                    | Max speed                | km/h             | 90                          |            |
| Tire specification |                          | 9.00-20,10.00-20 | Engine type                 | YC4E160-33 |
| Traction system    |                          | 4×2              | Tires number                | 6          |
| Number of axles    |                          | 2                | Allowable passengers in cab | 3          |