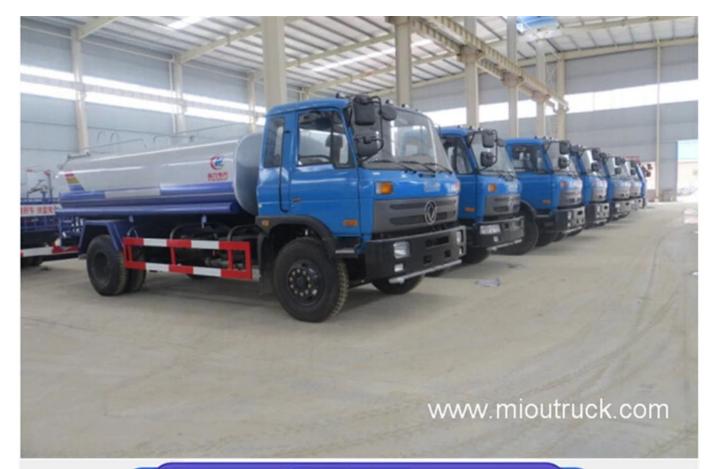

# Our Company & Factory

### **Company Display:**

Factory Display:

Delivery Detail: Shipped in 15 days after payment

Packaging Details: nude, covered with wax, small type can be put into 20'GP or 40'GP, big type can be carried by bulk carriers or ro-ro ship or according to your requirements