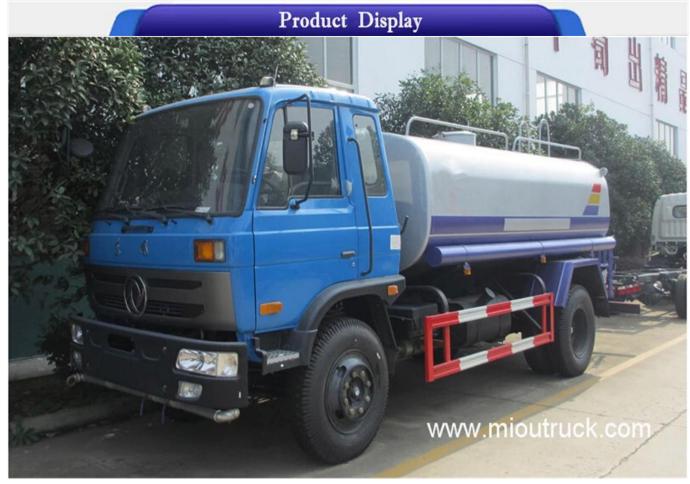

# **Product Details**

# product name:water tank truck brand :Dongfeng model number:EQ5164GXSL

wheel base(mm)[]3950

# **Technical Parameter**

| Vehicle model                  | EQ5164GX        |
|--------------------------------|-----------------|
| CAB                            | 153             |
| Engine model                   | ISB170 40       |
| Displacement                   | 5900            |
| Curb weight[]Kg[]              | 6295            |
| gearbox                        | 6               |
| Front/rear axle                | 3.6T/9T         |
| dimensions                     | 7765×2500×3250  |
| seats                          | 3[]2            |
| Chassis models                 | EQ1164G         |
| Drive Model                    | 4×2             |
| power[]KW[]                    | 125             |
| rated load[]Kg[]               | 9565            |
| Tire Type                      | 9.00-20         |
| wheel base[]mm[]               | 3950            |
| tank dimensions[]L×W×H[](mm)   | 4100×2200×1450. |
| Approaching/Departure Angle(°) | 30/17           |