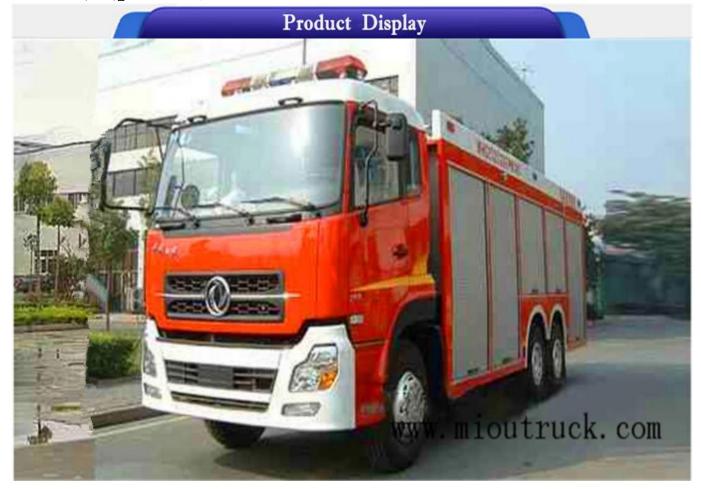

## Product Details

product name: fire truck

brand :Dongfeng G.V.W(kg):30820KGS

**model number:DFL5330XFA3** wheel base(mm)[]4350+1300,4600+1350

# Technical Parameter

| $dimensions []L \times W \times H [][mm][$ | 10180×2485×3680     |
|--------------------------------------------|---------------------|
| water tank dimensions□L×W×H□               | 3460×2400×1500      |
| bubble volume of tank□CBM□                 | 2.655               |
| Chassis models                             | DFL5330XFA3         |
| Displacement                               | EURO 3              |
| Engine model                               | ISLe340 30          |
| total weight(Kg)                           | 30820               |
| wheel base(mm)                             | 4350+1300,4600+1350 |
| Tire Type                                  | 10.00R20            |
| Front /Rear suspension[]mm[]               | 1460/2820           |
| tank volume(CBM)                           | 15.105              |
| water tank volume                          | 12.45               |
| Bubble pot dimensions□L×W×H□               | 738×2400×1500       |
| Fuel type                                  | Diesel              |
| power(Kw)                                  | 250                 |
| Displacement                               | 8900                |
| Curb weight(Kg)                            | 14920               |
| Number of shaft                            | 3                   |
| Number of tires                            | 10                  |
| Max speed∏km/h∏                            | 90                  |
|                                            |                     |