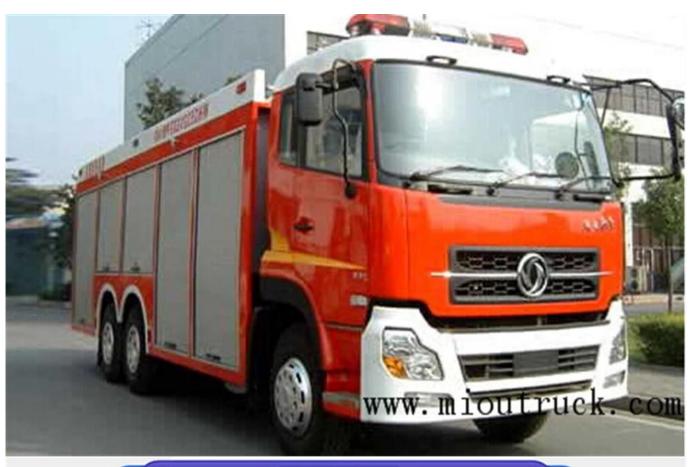

## Product Details

product name: fire truck

brand :Dongfeng G.V.W(kg):30820KGS

**model number:DFL5330XFA3** wheel base(mm)[]4350+1300,4600+1350

# Technical Parameter

| $dimensions []L \times W \times H [][mm][$ | 10180×2485×3680     |
|--------------------------------------------|---------------------|
| water tank dimensions□L×W×H□               | 3460×2400×1500      |
| bubble volume of tank□CBM□                 | 2.655               |
| Chassis models                             | DFL5330XFA3         |
| Displacement                               | EURO 3              |
| Engine model                               | ISLe340 30          |
| total weight(Kg)                           | 30820               |
| wheel base(mm)                             | 4350+1300,4600+1350 |
| Tire Type                                  | 10.00R20            |
| Front /Rear suspension[]mm[]               | 1460/2820           |
| tank volume(CBM)                           | 15.105              |
| water tank volume                          | 12.45               |
| Bubble pot dimensions□L×W×H□               | 738×2400×1500       |
| Fuel type                                  | Diesel              |
| power(Kw)                                  | 250                 |
| Displacement                               | 8900                |
| Curb weight(Kg)                            | 14920               |
| Number of shaft                            | 3                   |
| Number of tires                            | 10                  |
| Max speed∏km/h∏                            | 90                  |
|                                            |                     |