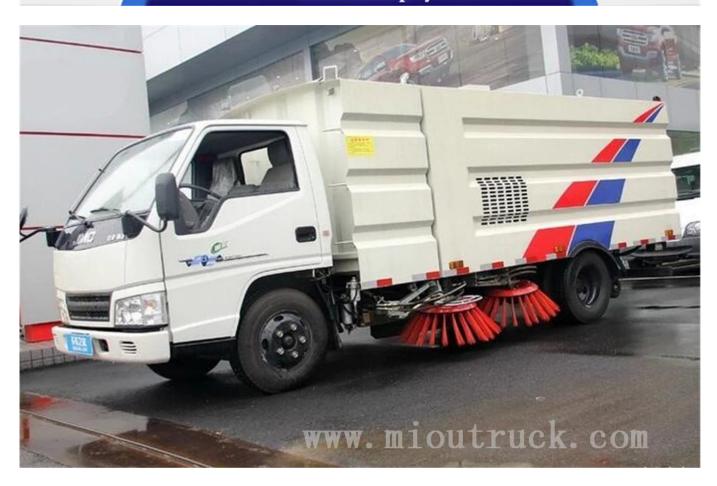

# Product Details

### **Quick details:**

Condition: New Dimension:5825\*1980\*2350

Type of fuel:Diesel

Brand Name: JMC G.V.Weight:1050(Kg) Max. speed:98 Model Number: JX1060TG24
Place of Origin:Hubei, China

Drive mode:4\*2

# Product Display

Technical Parameter

| Drive mode      | 4x2                      |                    |
|-----------------|--------------------------|--------------------|
| Chassis         | JX1060TG24               |                    |
| Engine          | Model                    | JX493ZLQ4          |
|                 | Type of fuel             | Diesel             |
| Tyre            | Size                     | 7.00R16LT          |
| Air conditioner | A/C                      |                    |
| Dimensions      | Overall dimension (mm)   | 5825×1980×2350(mm) |
| Performance     | Wheel base (mm)          | 3360               |
|                 | Front/Rear tread (mm)    | 1015/1450(mm)      |
|                 | Max. speed (Km/h)        | 90(km/h)           |
|                 | App./Dep. angel (°)      | 27/18(°)           |
| Mass            | Payload (Kg)             | 1050(Kg)           |
|                 | Curb weight (Kg)         | 4610(Kg)           |
|                 | G.V.W (Kg)               | 5790(Kg)           |
|                 | Axle Loading Weight (Kg) | 2200/3590          |