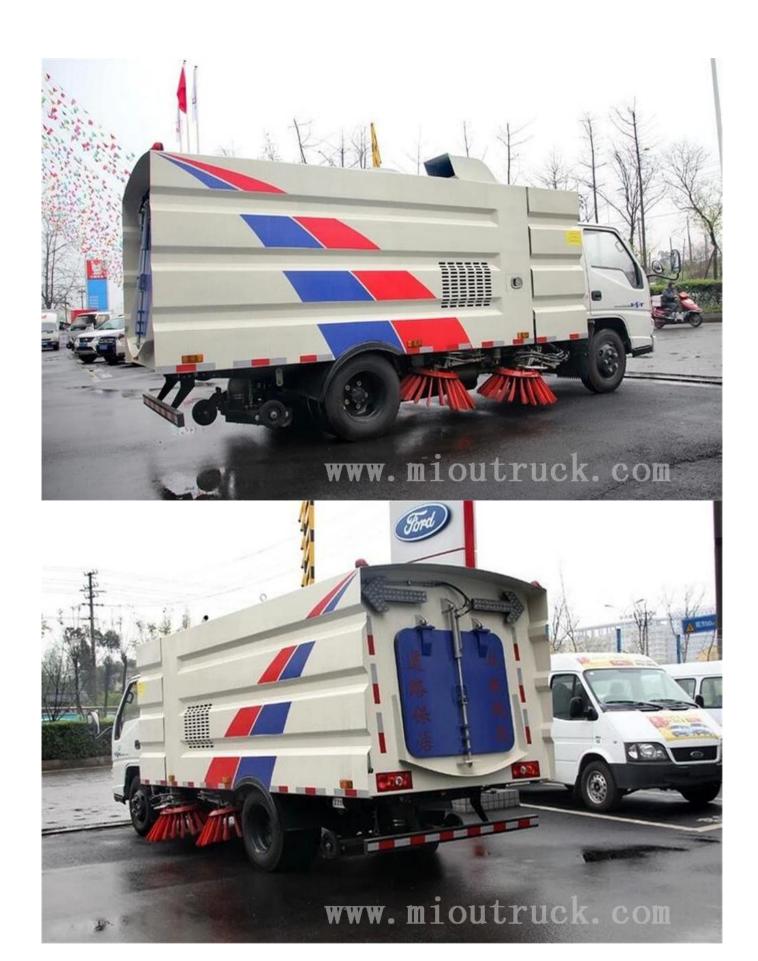

# Product Details

### **Quick details:**

Condition: New Dimension:5825\*1980\*2350

Type of fuel:Diesel

Brand Name: JMC G.V.Weight:1050(Kg) Max. speed:98 Model Number: JX1060TG24
Place of Origin:Hubei, China

Drive mode:4\*2

# Product Display

Technical Parameter

| Drive mode      | 4x2                      |                    |
|-----------------|--------------------------|--------------------|
| Chassis         | JX1060TG24               |                    |
| Engine          | Model                    | JX493ZLQ4          |
|                 | Type of fuel             | Diesel             |
| Tyre            | Size                     | 7.00R16LT          |
| Air conditioner | A/C                      |                    |
| Dimensions      | Overall dimension (mm)   | 5825×1980×2350(mm) |
| Performance     | Wheel base (mm)          | 3360               |
|                 | Front/Rear tread (mm)    | 1015/1450(mm)      |
|                 | Max. speed (Km/h)        | 90(km/h)           |
|                 | App./Dep. angel (°)      | 27/18(°)           |
| Mass            | Payload (Kg)             | 1050(Kg)           |
|                 | Curb weight (Kg)         | 4610(Kg)           |
|                 | G.V.W (Kg)               | 5790(Kg)           |
|                 | Axle Loading Weight (Kg) | 2200/3590          |