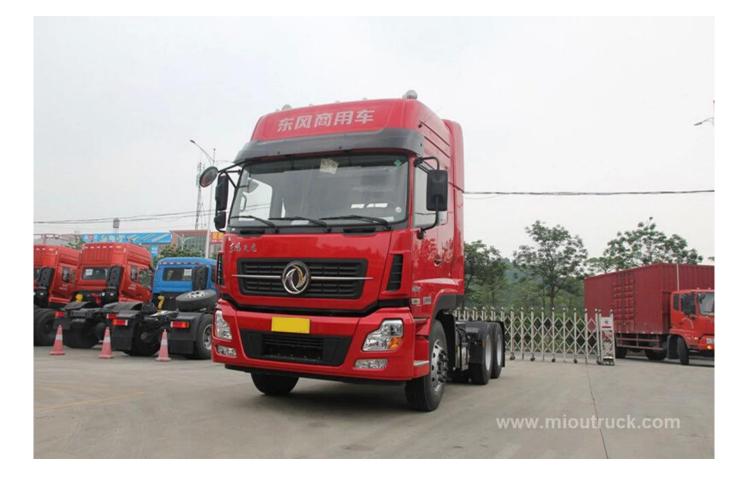

## **Product Details**

Condition:New Drive Wheel:6x4 Fuel Type:Diesel Brand Name:Dongfeng Horsepower:375hp Feature:Tractor Truck Emission Standard:Euro 3 Transmission Type:Manual Model Number:EQ4251G1

# Product Display

**Technical Parameter** 

| specifications      | description                                    |
|---------------------|------------------------------------------------|
| model               | EQ4251G1 tractor truck                         |
| Appearance size(mm) | 7000*2490*3700                                 |
| Wheelbase(mm)       | 3200+1300                                      |
| Wheel trade(mm)     | 1806/1860 1820/1820                            |
| Curb weight(kg)     | 8800                                           |
| G.V.W(kg)           | 25000                                          |
| engine              | Cummins L375                                   |
| Engine type         | inline, four stoke, Intercooler, diesel engine |
| Displacement(ml)    | 8900                                           |
| Emission standard   | Euro 3                                         |
| Fuel type           | diesel                                         |
| Drive type          | 6*4                                            |
| Tire size           | 11.00R20 steel tire                            |
| cab                 | Single row                                     |
| Transmission        | Manual                                         |
| Front/rear axle(kg) | 5500/13000*2                                   |
| Spring plate        | 4/3                                            |
| clutch              | Φ430mm                                         |