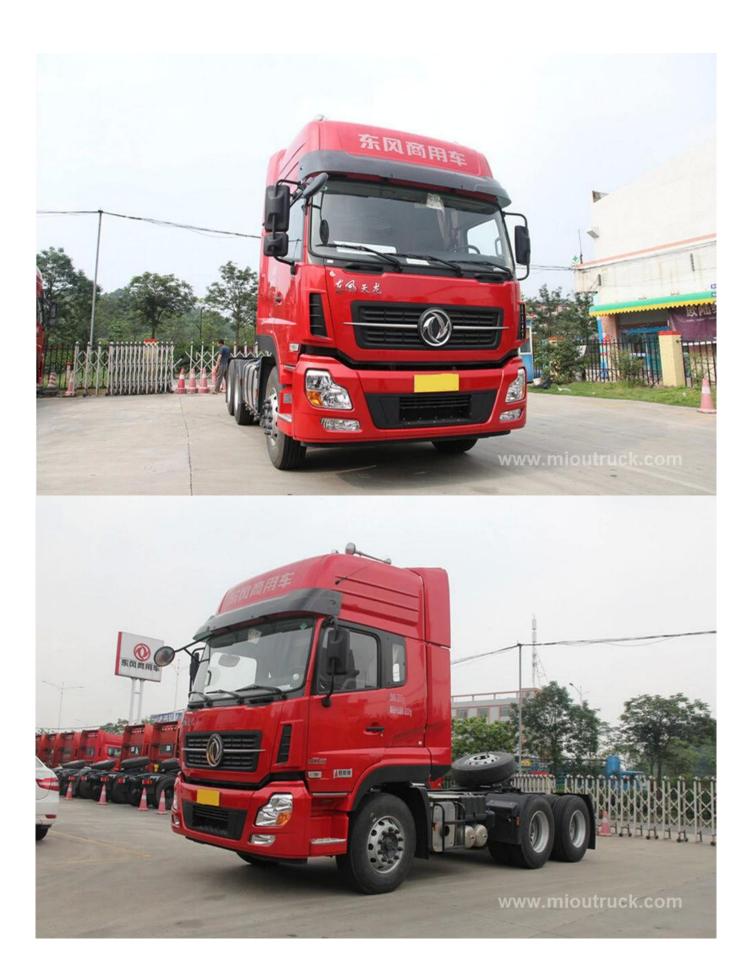

## **Product Details**

Condition:New Drive Wheel:6x4 Fuel Type:Diesel Brand Name:Dongfeng Horsepower:375hp Feature:Tractor Truck Emission Standard:Euro 3 Transmission Type:Manual Model Number:EQ4251G1

# Product Display

**Technical Parameter** 

| specifications      | description                                    |
|---------------------|------------------------------------------------|
| model               | EQ4251G1 tractor truck                         |
| Appearance size(mm) | 7000*2490*3700                                 |
| Wheelbase(mm)       | 3200+1300                                      |
| Wheel trade(mm)     | 1806/1860 1820/1820                            |
| Curb weight(kg)     | 8800                                           |
| G.V.W(kg)           | 25000                                          |
| engine              | Cummins L375                                   |
| Engine type         | inline, four stoke, Intercooler, diesel engine |
| Displacement(ml)    | 8900                                           |
| Emission standard   | Euro 3                                         |
| Fuel type           | diesel                                         |
| Drive type          | 6*4                                            |
| Tire size           | 11.00R20 steel tire                            |
| cab                 | Single row                                     |
| Transmission        | Manual                                         |
| Front/rear axle(kg) | 5500/13000*2                                   |
| Spring plate        | 4/3                                            |
| clutch              | Φ430mm                                         |