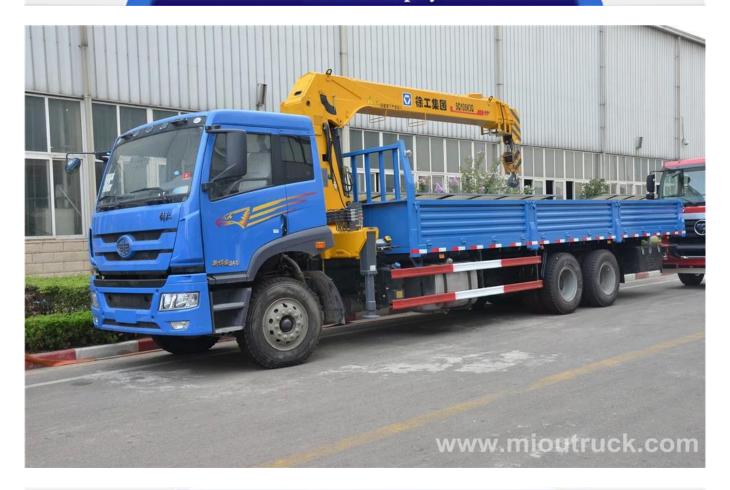

# Product Display

## Technical Parameter

| Chassis Technical Specification |                            |                                              |  |
|---------------------------------|----------------------------|----------------------------------------------|--|
| Product Name                    |                            | 6X4 truck mounted crane with telescopic boom |  |
| Fuel type                       |                            | Diesel                                       |  |
| Cabin                           |                            | one and half row                             |  |
| Vehicle                         | Overall dimensions (L×W×H) | 8705*2490*3060                               |  |
|                                 | Box dimensions             | 6200*2300*870                                |  |
|                                 | Wheel base                 | 4080+1350                                    |  |
|                                 | Front overhang             | 1375                                         |  |
|                                 | Rear overhang              | 1900                                         |  |
|                                 | Min. ground clearance      | 500                                          |  |
| Whole vehicle                   | Max. speed (km/h)          | 90                                           |  |

| main performance             | Max. slope of climb (%)           | 30                 |  |
|------------------------------|-----------------------------------|--------------------|--|
| Engine                       | Model                             | CA6DF3-24E3U       |  |
|                              | Emission standard                 | Euro 3             |  |
|                              | Maximum power                     | 250hp,188kw        |  |
|                              | Number of cylinders               | 6                  |  |
|                              | Displacement (L)                  | 6.744              |  |
| Crane standard configuration |                                   |                    |  |
| Crane                        | Crane type                        | Straight arm crane |  |
|                              | Crane Brand                       | XCMG/SQ10SK3Q      |  |
|                              | Crane weight(kg)                  | 3800               |  |
|                              | Max lifting capacity              | 10000kg            |  |
|                              | Rotation angle                    | All rotation       |  |
|                              | Max lifting moment                | 25T.M              |  |
|                              | Installation space                | 1150mm             |  |
|                              | Oil tank capacity                 | 160L               |  |
|                              | Max oil flow of hydraulic sysytem | 63L/min            |  |
|                              | Max pressure of hydraulic sysytem | 26MPa              |  |
|                              | Working radius(m)                 | 4.5                |  |
|                              | Lifting capacity(kg)              | 5500               |  |