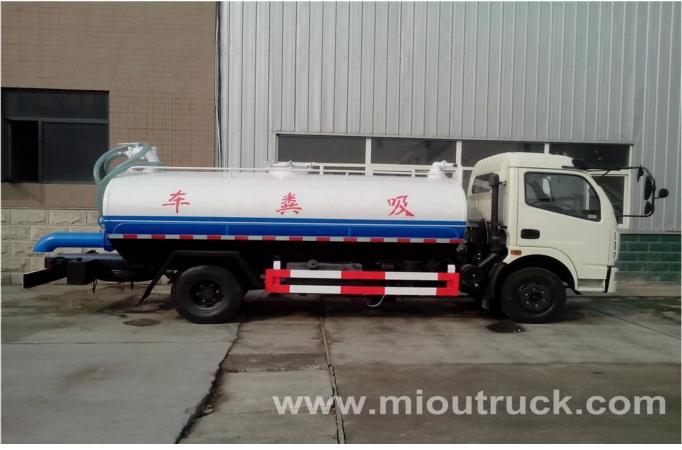

## Product Display

| Items   | Descriptions              | Specifications      |  |
|---------|---------------------------|---------------------|--|
| General | Vehicle name              | Fecal suction truck |  |
|         | Driving type              | 4x2                 |  |
|         | The total mass(kg)        | 14900               |  |
|         | Curb weight(kg)           | 7205                |  |
|         | Payload weight (kg)       | 7500                |  |
|         | Overall dimensions (mm)   | 7890x2470x3080      |  |
|         | Tank capacity             | 8cbm                |  |
| Engine  | Engine model              | B190-30             |  |
|         | Engine brand              | Cummins             |  |
|         | Fuel type                 | Diesel              |  |
|         | Power                     | 140                 |  |
|         | Emission standard         | Euro III            |  |
|         | Displacement(ml)          | 5900                |  |
| Chassis | Chassis model             | EQ1140KJ            |  |
|         | Steering wheel            | LHD power steering  |  |
|         | Axle                      | 2                   |  |
|         | Front/rear axle load(T)   | 3.6/9               |  |
|         | Tire specification        | 10.00-20            |  |
|         | Wheelbase (mm)            | 4500                |  |
|         | Wheel tread(mm)           | 1940/1860           |  |
|         | Front/rear suspension(mm) | 1205/2185           |  |
|         | Approach/departure angle  | 25/17               |  |