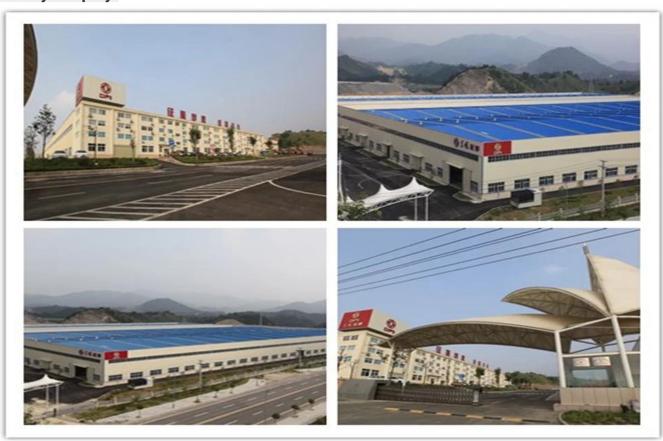

t/rear axle load(T)   | 3.6/9               |  |
|         | Tire specification        | 10.00-20            |  |
|         | Wheelbase (mm)            | 4500                |  |
|         | Wheel tread(mm)           | 1940/1860           |  |
|         | Front/rear suspension(mm) | 1205/2185           |  |
|         | Approach/departure angle  | 25/17               |  |

# Our Company & Factory

### **Brief Introduction:**

Miou is located in Shiyan, Hubei province, China.Our company is specialized in R & D,manufacture and sales of special purpose vehicles .We are the special purpose vehicles production base company of the Chinese Dongfeng Motor Group and also the Overseas Department of Dongfeng Zhengmeng Special Purpose Vehicle Co., Ltd.

### **Company Display:**



## Factory Display:





## Package & Shipment

**Packing:** nude, covered with wax, small type can be put into 20'GP or 40'GP, big type can be carried by bulk carriers or ro-ro ship or according to your requirements

**Delivery date**: 15 days



### Contact us

### We provide you sincerely service if you have interest, contact us now!

#### **Remarks:**

The above information is just for your reference. We can manufacture the trucks as per your request and we can fulfill all your demands.

Should you have any other questions or need any other information, pls feel free to contact me. It would be my great pleasure to be on your service. Pls check my contact information as following:

Christina (Sales Manager)

Skype: 494397183@qq.com

Tel:+86-0719-8319942

Mobile:+86-15107178396

Website: www.mioutruck.com