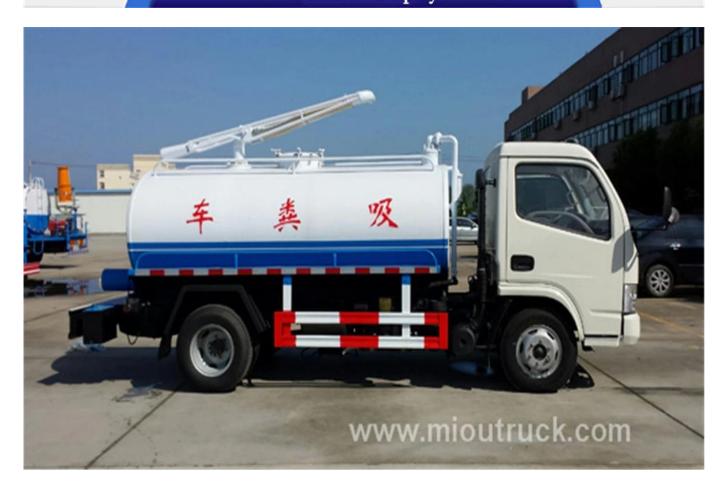

## Product Display

| Items   | Descriptions              | Specifications      |  |
|---------|---------------------------|---------------------|--|
| General | Vehicle name              | Fecal suction truck |  |
|         | Driving type              | 4x2                 |  |
|         | The total mass(kg)        | 14900               |  |
|         | Curb weight(kg)           | 7205                |  |
|         | Payload weight (kg)       | 7500                |  |
|         | Overall dimensions (mm)   | 7890x2470x3080      |  |
|         | Tank capacity             | 8cbm                |  |
| Engine  | Engine model              | B190-30             |  |
|         | Engine brand              | Cummins             |  |
|         | Fuel type                 | Diesel              |  |
|         | Power                     | 140                 |  |
|         | Emission standard         | Euro III            |  |
|         | Displacement(ml)          | 5900                |  |
| Chassis | Chassis model             | EQ1140KJ            |  |
|         | Steering wheel            | LHD power steering  |  |
|         | Axle                      | 2                   |  |
|         | Front/rear axle load(T)   | 3.6/9               |  |
|         | Tire specification        | 10.00-20            |  |
|         | Wheelbase (mm)            | 4500                |  |
|         | Wheel tread(mm)           | 1940/1860           |  |
|         | Front/rear suspension(mm) | 1205/2185           |  |
|         | Approach/departure angle  | 25/17               |  |