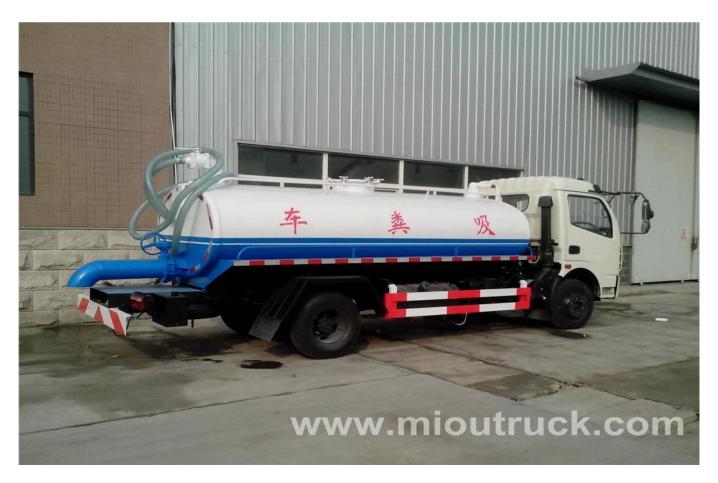

## Product Display

| Items   | Descriptions              | Specifications      |  |
|---------|---------------------------|---------------------|--|
| General | Vehicle name              | Fecal suction truck |  |
|         | Driving type              | 4x2                 |  |
|         | The total mass(kg)        | 14900               |  |
|         | Curb weight(kg)           | 7205                |  |
|         | Payload weight (kg)       | 7500                |  |
|         | Overall dimensions (mm)   | 7890x2470x3080      |  |
|         | Tank capacity             | 8cbm                |  |
| Engine  | Engine model              | B190-30             |  |
|         | Engine brand              | Cummins             |  |
|         | Fuel type                 | Diesel              |  |
|         | Power                     | 140                 |  |
|         | Emission standard         | Euro III            |  |
|         | Displacement(ml)          | 5900                |  |
| Chassis | Chassis model             | EQ1140KJ            |  |
|         | Steering wheel            | LHD power steering  |  |
|         | Axle                      | 2                   |  |
|         | Front/rear axle load(T)   | 3.6/9               |  |
|         | Tire specification        | 10.00-20            |  |
|         | Wheelbase (mm)            | 4500                |  |
|         | Wheel tread(mm)           | 1940/1860           |  |
|         | Front/rear suspension(mm) | 1205/2185           |  |
|         | Approach/departure angle  | 25/17               |  |