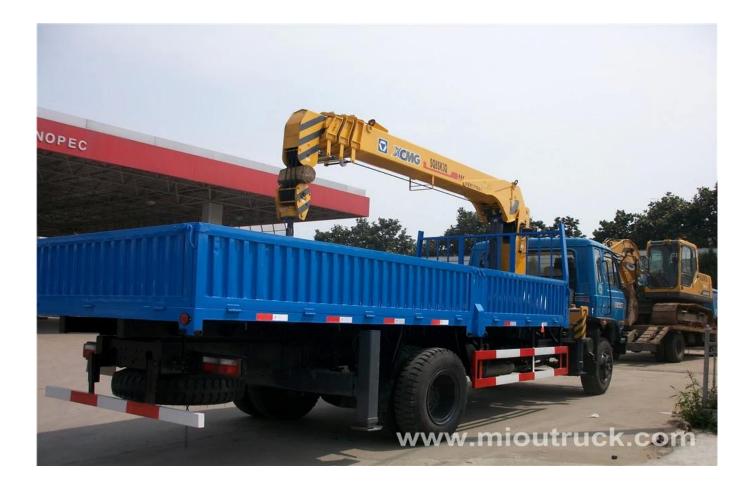

# **Product Details**

Condition:New Drive Wheel:4x2 Max Speed:90km/h Feature:Truck Crane Brand Name:Dongfeng Cab Seats:3 Emission Standard:Euro3 Fuel Type:Diesel Place of Origin:Hubei,China(Mainland)

**Product Display** 

# **Technical Parameter**

|                              | М                                               | ain specificatio           | ns                 |                                 |
|------------------------------|-------------------------------------------------|----------------------------|--------------------|---------------------------------|
| Product model,name           | JDF5130JSQDFL Truck With Crane                  |                            |                    |                                 |
| Gross vehicle weight(kg)     | 13195 Drive ty                                  |                            | Drive type         | 4 x 2                           |
| Rated load(kg)               | 48,004,550                                      | cab seats (man)            |                    | 3                               |
| Curb weight(Kg)              | 82,008,450                                      | Overall dimension (mm)     |                    | 9000×2495×3460,3590             |
| Approach/departure angle (°) | 20th/Dec                                        | Box internal dimension(mm) |                    | 5700,5500×2290×550              |
| Number of axles              | 2                                               | Front/rear hang(mm)        |                    | 1430/2570                       |
| Axle load(Kg)                | 5070/8125                                       | Wheelbase(mm)              |                    | 50,004,700                      |
| Max speed(Km/h)              | 90                                              |                            |                    |                                 |
|                              | Cha                                             | assis specificati          | ons                |                                 |
| Chassis model                | DFL1140B                                        |                            | Brand name         | Dongfeng                        |
| Manufacturer                 | Dongfeng Motor Corporation                      |                            | Tires No.          | 6                               |
| Approach/departure angle (°) | 20/13                                           |                            | Tire specification | 9.00-20                         |
| Steel spring number          | 7/9+6,8/10+8                                    |                            | Front track(mm)    | 188,019,201,940                 |
| Fuel type                    | Diesel                                          |                            | Rear track(mm)     | 18,001,860                      |
| Emission standard            | Euro III                                        |                            |                    |                                 |
|                              | Ci                                              | rane specificati           | on                 |                                 |
| Crane model                  | SQ5SA2,SQ6.3SA2                                 |                            |                    |                                 |
| Type of Crane                | Telescopic boom (folding crane can be optional) |                            |                    |                                 |
| Working radius(m)            | 8,9.2                                           | Operation method           |                    | Cab operation / floor operation |
| Number of sections           | 3                                               | Outrigger (pcs)            |                    | 2 ,4                            |