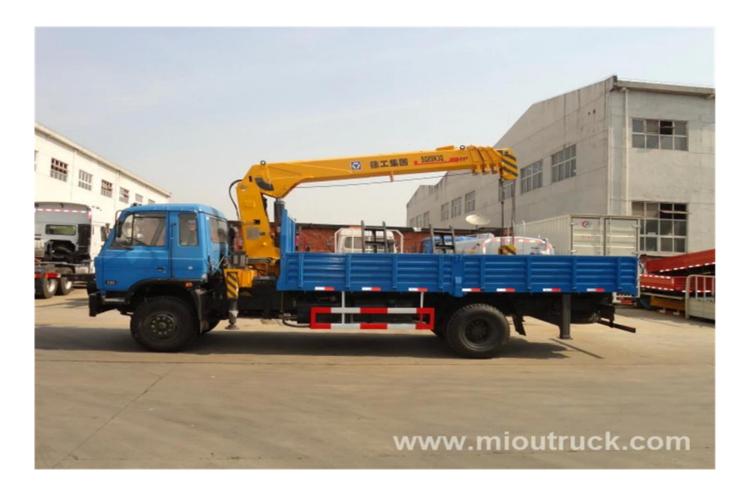

# **Product Details**

Condition:New Drive Wheel:4x2 Max Speed:90km/h Feature:Truck Crane Brand Name:Dongfeng Cab Seats:3 Emission Standard:Euro3 Fuel Type:Diesel Place of Origin:Hubei,China(Mainland)

**Product Display** 

# **Technical Parameter**

|                              | М                                               | ain specificatio           | ns                 |                                 |
|------------------------------|-------------------------------------------------|----------------------------|--------------------|---------------------------------|
| Product model,name           | JDF5130JSQDFL Truck With Crane                  |                            |                    |                                 |
| Gross vehicle weight(kg)     | 13195 Drive ty                                  |                            | Drive type         | 4 x 2                           |
| Rated load(kg)               | 48,004,550                                      | cab seats (man)            |                    | 3                               |
| Curb weight(Kg)              | 82,008,450                                      | Overall dimension (mm)     |                    | 9000×2495×3460,3590             |
| Approach/departure angle (°) | 20th/Dec                                        | Box internal dimension(mm) |                    | 5700,5500×2290×550              |
| Number of axles              | 2                                               | Front/rear hang(mm)        |                    | 1430/2570                       |
| Axle load(Kg)                | 5070/8125                                       | Wheelbase(mm)              |                    | 50,004,700                      |
| Max speed(Km/h)              | 90                                              |                            |                    |                                 |
|                              | Cha                                             | assis specificati          | ons                |                                 |
| Chassis model                | DFL1140B                                        |                            | Brand name         | Dongfeng                        |
| Manufacturer                 | Dongfeng Motor Corporation                      |                            | Tires No.          | 6                               |
| Approach/departure angle (°) | 20/13                                           |                            | Tire specification | 9.00-20                         |
| Steel spring number          | 7/9+6,8/10+8                                    |                            | Front track(mm)    | 188,019,201,940                 |
| Fuel type                    | Diesel                                          |                            | Rear track(mm)     | 18,001,860                      |
| Emission standard            | Euro III                                        |                            |                    |                                 |
|                              | Ci                                              | rane specificati           | on                 |                                 |
| Crane model                  | SQ5SA2,SQ6.3SA2                                 |                            |                    |                                 |
| Type of Crane                | Telescopic boom (folding crane can be optional) |                            |                    |                                 |
| Working radius(m)            | 8,9.2                                           | Operation method           |                    | Cab operation / floor operation |
| Number of sections           | 3                                               | Outrigger (pcs)            |                    | 2 ,4                            |