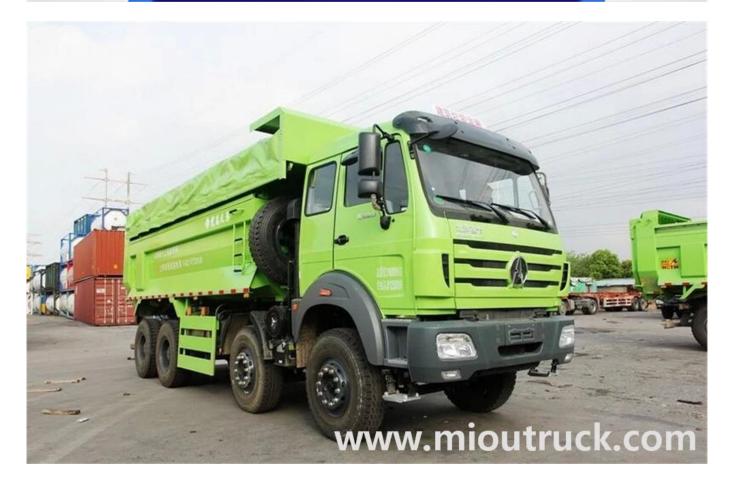

# Product Display

**Technical Parameter** 

| Products Technical Specification |                              |  |
|----------------------------------|------------------------------|--|
| Туре                             | 8X4 tipper truck             |  |
| Brand                            | Bei Ben                      |  |
| Cab                              | One and half row             |  |
| Vehicle Description              |                              |  |
| Overall dimensions(mm)           | 9280*2500*3480               |  |
| G.V.W (kg)                       | 31000                        |  |
| Curb weight(vehicle) (kg)        | 15000                        |  |
| Loading capacity (kg)            | 30000-40000                  |  |
| Max speed (Km/h)                 | 90                           |  |
| Engine Description               |                              |  |
| Engine model                     | WP10.336E40                  |  |
| Emission standard                | Euro 4                       |  |
| Maximum power                    | 247kw/336hp                  |  |
| Displacement (L)                 | 9.726                        |  |
| Chassis Description              |                              |  |
| Chassis Model                    | ND33103D28J                  |  |
| Wheel base                       | 1950+2800+1450               |  |
| F/R track base                   | 2045/1872                    |  |
| Spring plate                     | 2012/12/13                   |  |
| Type of fuel                     | Diesel                       |  |
| Gear box                         | 12 forward gears & 2 reverse |  |
| Brake system                     | Air braking                  |  |
| Tire type&Tire quantity          | 12.00R20 & 12+1              |  |
| Oil tank capacity(L)             | 300                          |  |

| Cargo body Description    |                                          |
|---------------------------|------------------------------------------|
| Cargo body dimensions(mm) | 6400*2300*1250                           |
| Cargo body material       | Equip with material of carbon steel Q235 |
| Cargo body thickness      | Bottom plate:8mm Side plate:6mm          |
| Lifting system            | Front lifting,made in China              |