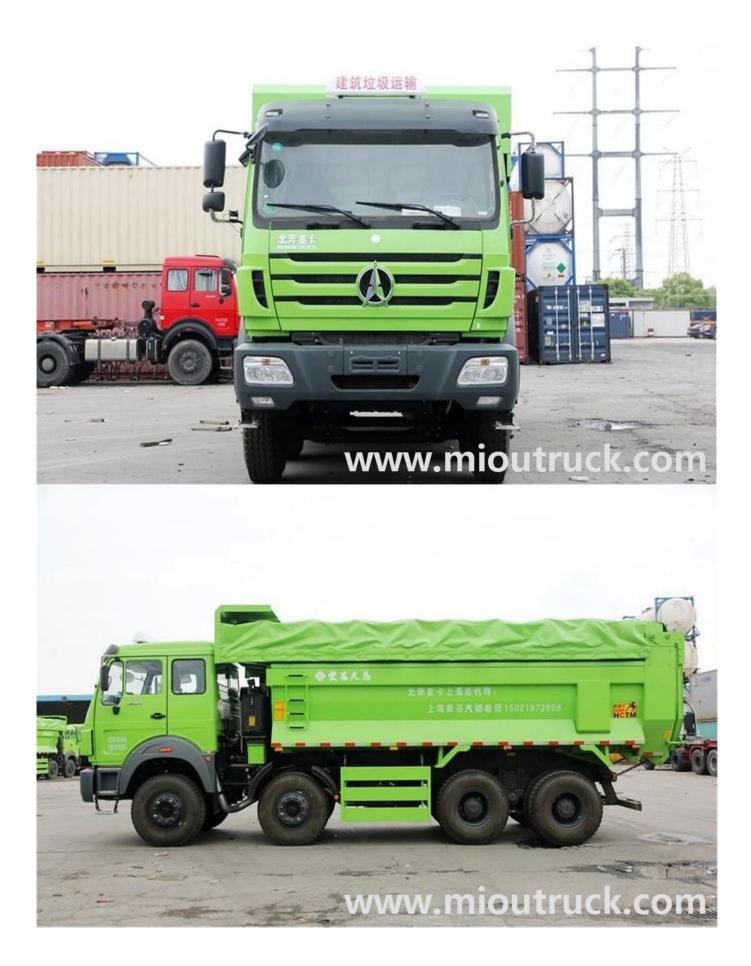

# Product Display

**Technical Parameter** 

| Products Technical Specification |                              |  |
|----------------------------------|------------------------------|--|
| Туре                             | 8X4 tipper truck             |  |
| Brand                            | Bei Ben                      |  |
| Cab                              | One and half row             |  |
| Vehicle Description              |                              |  |
| Overall dimensions(mm)           | 9280*2500*3480               |  |
| G.V.W (kg)                       | 31000                        |  |
| Curb weight(vehicle) (kg)        | 15000                        |  |
| Loading capacity (kg)            | 30000-40000                  |  |
| Max speed (Km/h)                 | 90                           |  |
| Engine Description               |                              |  |
| Engine model                     | WP10.336E40                  |  |
| Emission standard                | Euro 4                       |  |
| Maximum power                    | 247kw/336hp                  |  |
| Displacement (L)                 | 9.726                        |  |
| Chassis Description              |                              |  |
| Chassis Model                    | ND33103D28J                  |  |
| Wheel base                       | 1950+2800+1450               |  |
| F/R track base                   | 2045/1872                    |  |
| Spring plate                     | 2012/12/13                   |  |
| Type of fuel                     | Diesel                       |  |
| Gear box                         | 12 forward gears & 2 reverse |  |
| Brake system                     | Air braking                  |  |
| Tire type&Tire quantity          | 12.00R20 & 12+1              |  |
| Oil tank capacity(L)             | 300                          |  |

| Cargo body Description    |                                          |
|---------------------------|------------------------------------------|
| Cargo body dimensions(mm) | 6400*2300*1250                           |
| Cargo body material       | Equip with material of carbon steel Q235 |
| Cargo body thickness      | Bottom plate:8mm Side plate:6mm          |
| Lifting system            | Front lifting,made in China              |