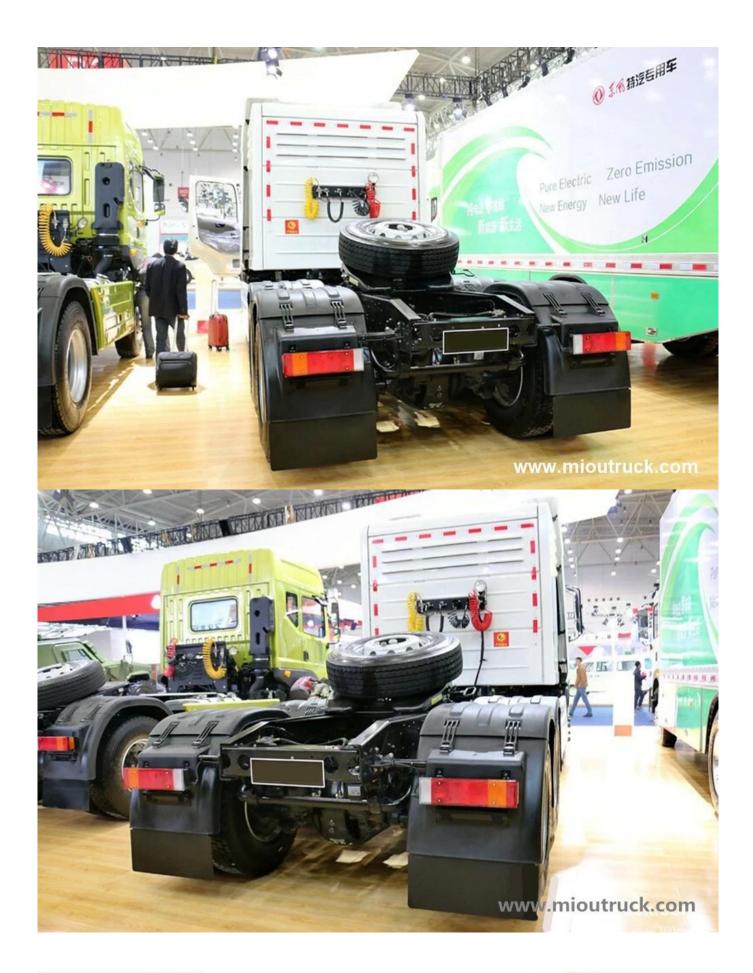

# **Product Details**

Condition:New Drive Wheel:6x4 Fuel Type:Diesel Brand Name:Dongfeng Feature:Tractor Truck Model Number:EQ4251G1 Emission Standard:Euro 3 Transmission Type:Manual

Technical Parameter

| specifications      | description                                    |
|---------------------|------------------------------------------------|
| model               | EQ4251G1 tractor truck                         |
| Appearance size(mm) | 7000*2490*3700                                 |
| Wheelbase(mm)       | 3200+1300                                      |
| Wheel trade(mm)     | 1806/1860 1820/1820                            |
| Curb weight(kg)     | 8800                                           |
| G.V.W(kg)           | 25000                                          |
| engine              | Cummins L375                                   |
| Engine type         | inline, four stoke, Intercooler, diesel engine |
| Displacement(ml)    | 8900                                           |
| Emission standard   | Euro 3                                         |
| Fuel type           | diesel                                         |
| Drive type          | 6x4                                            |
| Tire size           | 11.00R20 steel tire                            |
| cab                 | Single row                                     |
| Transmission        | Manual                                         |
| Front/rear axle(kg) | 5500/13000*2                                   |
| Spring plate        | 3/4                                            |
| clutch              | Φ430mm                                         |