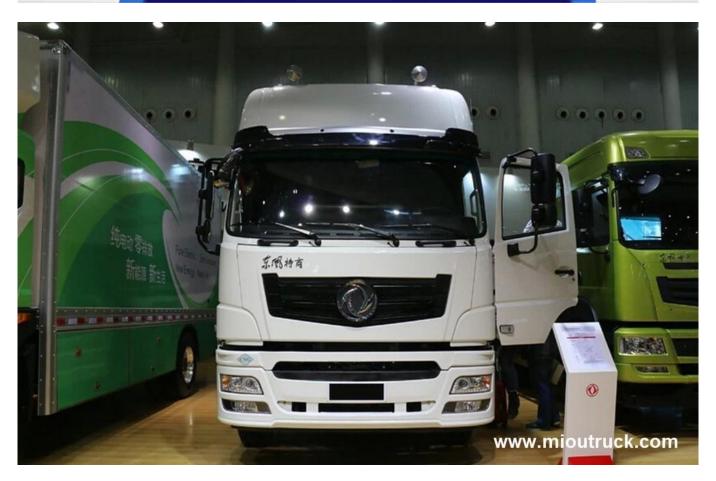

# **Product Details**

Condition:New Drive Wheel:6x4 Fuel Type:Diesel Brand Name:Dongfeng Feature:Tractor Truck Model Number:EQ4251G1 Emission Standard:Euro 3 Transmission Type:Manual

Technical Parameter

| specifications      | description                                    |
|---------------------|------------------------------------------------|
| model               | EQ4251G1 tractor truck                         |
| Appearance size(mm) | 7000*2490*3700                                 |
| Wheelbase(mm)       | 3200+1300                                      |
| Wheel trade(mm)     | 1806/1860 1820/1820                            |
| Curb weight(kg)     | 8800                                           |
| G.V.W(kg)           | 25000                                          |
| engine              | Cummins L375                                   |
| Engine type         | inline, four stoke, Intercooler, diesel engine |
| Displacement(ml)    | 8900                                           |
| Emission standard   | Euro 3                                         |
| Fuel type           | diesel                                         |
| Drive type          | 6x4                                            |
| Tire size           | 11.00R20 steel tire                            |
| cab                 | Single row                                     |
| Transmission        | Manual                                         |
| Front/rear axle(kg) | 5500/13000*2                                   |
| Spring plate        | 3/4                                            |
| clutch              | Φ430mm                                         |