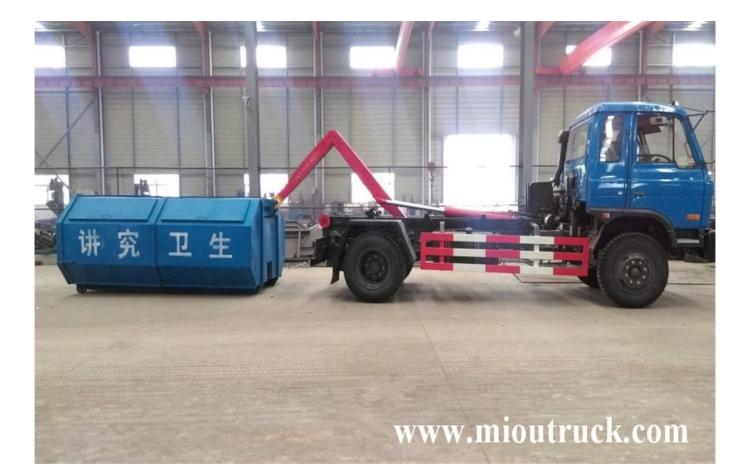

Brand Name:Dongfeng Drive Wheel:4x2 Payload:10475kg

Condition:New Volume:15m<sup>3</sup> Emission Standard Feature: hook lift garbage truck Fuel Type:Diesel

# **Technical Parameter**

| Basic information |                         |                   |              |  |  |
|-------------------|-------------------------|-------------------|--------------|--|--|
| Product           | Hook lift garbage truck | Model             | CLW5161ZXXD4 |  |  |
| G.V.W(Kg)         | 16000                   | Curb weight[]kg[] | 5330         |  |  |

| Rated<br>weight(Kg)                                  | 10475                                                                | Dimension(mm)                | 6455,6500×2500×2710                       |  |  |
|------------------------------------------------------|----------------------------------------------------------------------|------------------------------|-------------------------------------------|--|--|
| Axle                                                 | 2                                                                    | Wheelbase(mm)                | 4500,4700                                 |  |  |
| Axle load(Kg)                                        | 6000/10000                                                           | Max.speed(Km/h)              | 80                                        |  |  |
| Volume(m³∏                                           | 15                                                                   | Emission standard            |                                           |  |  |
| Chassis parameter                                    |                                                                      |                              |                                           |  |  |
| Model                                                | EQ1160ZZ4GJ                                                          | Brand                        | dongfeng                                  |  |  |
| Dimension<br>(mm)                                    | 5955,6555,6705,6855,7005,7255,7555,<br>7755,8205,8455×2460×2610,2860 | Tire                         | 6                                         |  |  |
| Fuel type                                            | Diesel                                                               | Tire spec.                   | 9.00-20,9.00R20,10.00-20,10.00R20,10R22.5 |  |  |
| Leaf spring                                          | 9/11+8,9/12+9,9/10+8                                                 | F/R tread(mm)                | 1940,1900,1810,<br>1965,2005/1860,1800,   |  |  |
| Emission<br>standard                                 | Euro 4                                                               |                              |                                           |  |  |
| Engine                                               | Brand                                                                | Displacement(ml)             | Power(Kw)                                 |  |  |
| ISDe160 40<br>ISDe180 40<br>YC4E160-42<br>YC6J180-42 | Dongfeng Cummins<br>Yuchai                                           | 4500<br>4500<br>4260<br>6500 | 118<br>132<br>118<br>132                  |  |  |
| Our Company & Factory                                |                                                                      |                              |                                           |  |  |