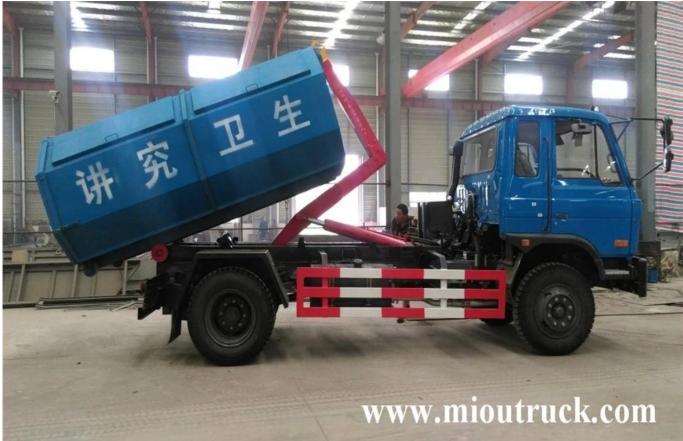

Brand Name:Dongfeng Drive Wheel:4x2 Payload:10475kg

Condition:New Volume:15m<sup>3</sup> Emission Standard Feature: hook lift garbage truck Fuel Type:Diesel

# **Technical Parameter**

| Basic information |                         |                   |              |  |  |
|-------------------|-------------------------|-------------------|--------------|--|--|
| Product           | Hook lift garbage truck | Model             | CLW5161ZXXD4 |  |  |
| G.V.W(Kg)         | 16000                   | Curb weight[]kg[] | 5330         |  |  |

| Rated<br>weight(Kg)                                  | 10475                                                                | Dimension(mm)                | 6455,6500×2500×2710                       |  |  |
|------------------------------------------------------|----------------------------------------------------------------------|------------------------------|-------------------------------------------|--|--|
| Axle                                                 | 2                                                                    | Wheelbase(mm)                | 4500,4700                                 |  |  |
| Axle load(Kg)                                        | 6000/10000                                                           | Max.speed(Km/h)              | 80                                        |  |  |
| Volume(m³∏                                           | 15                                                                   | Emission standard            |                                           |  |  |
| Chassis parameter                                    |                                                                      |                              |                                           |  |  |
| Model                                                | EQ1160ZZ4GJ                                                          | Brand                        | dongfeng                                  |  |  |
| Dimension<br>(mm)                                    | 5955,6555,6705,6855,7005,7255,7555,<br>7755,8205,8455×2460×2610,2860 | Tire                         | 6                                         |  |  |
| Fuel type                                            | Diesel                                                               | Tire spec.                   | 9.00-20,9.00R20,10.00-20,10.00R20,10R22.5 |  |  |
| Leaf spring                                          | 9/11+8,9/12+9,9/10+8                                                 | F/R tread(mm)                | 1940,1900,1810,<br>1965,2005/1860,1800,   |  |  |
| Emission<br>standard                                 | Euro 4                                                               |                              |                                           |  |  |
| Engine                                               | Brand                                                                | Displacement(ml)             | Power(Kw)                                 |  |  |
| ISDe160 40<br>ISDe180 40<br>YC4E160-42<br>YC6J180-42 | Dongfeng Cummins<br>Yuchai                                           | 4500<br>4500<br>4260<br>6500 | 118<br>132<br>118<br>132                  |  |  |
| Our Company & Factory                                |                                                                      |                              |                                           |  |  |