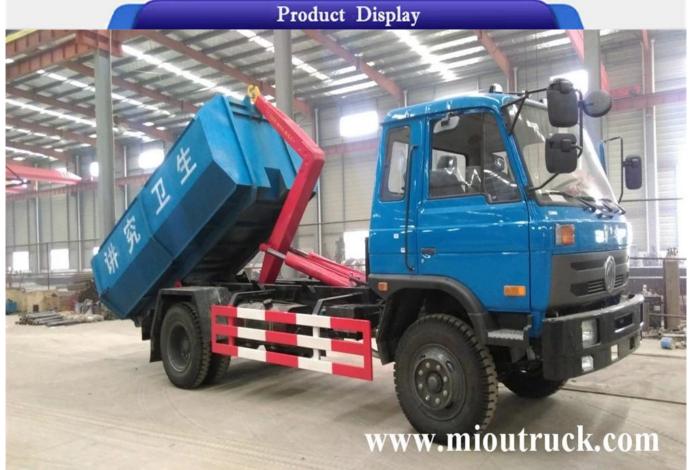

Brand Name:Dongfeng Drive Wheel:4x2 Payload:10475kg

Condition:New Volume:15m<sup>3</sup> Emission Standard Feature: hook lift garbage truck Fuel Type:Diesel

# **Technical Parameter**

| Basic information |                         |                   |              |  |  |
|-------------------|-------------------------|-------------------|--------------|--|--|
| Product           | Hook lift garbage truck | Model             | CLW5161ZXXD4 |  |  |
| G.V.W(Kg)         | 16000                   | Curb weight[]kg[] | 5330         |  |  |

| Rated<br>weight(Kg)                                  | 10475                                                                | Dimension(mm)                | 6455,6500×2500×2710                       |  |  |
|------------------------------------------------------|----------------------------------------------------------------------|------------------------------|-------------------------------------------|--|--|
| Axle                                                 | 2                                                                    | Wheelbase(mm)                | 4500,4700                                 |  |  |
| Axle load(Kg)                                        | 6000/10000                                                           | Max.speed(Km/h)              | 80                                        |  |  |
| Volume(m³∏                                           | 15                                                                   | Emission standard            |                                           |  |  |
| Chassis parameter                                    |                                                                      |                              |                                           |  |  |
| Model                                                | EQ1160ZZ4GJ                                                          | Brand                        | dongfeng                                  |  |  |
| Dimension<br>(mm)                                    | 5955,6555,6705,6855,7005,7255,7555,<br>7755,8205,8455×2460×2610,2860 | Tire                         | 6                                         |  |  |
| Fuel type                                            | Diesel                                                               | Tire spec.                   | 9.00-20,9.00R20,10.00-20,10.00R20,10R22.5 |  |  |
| Leaf spring                                          | 9/11+8,9/12+9,9/10+8                                                 | F/R tread(mm)                | 1940,1900,1810,<br>1965,2005/1860,1800,   |  |  |
| Emission<br>standard                                 | Euro 4                                                               |                              |                                           |  |  |
| Engine                                               | Brand                                                                | Displacement(ml)             | Power(Kw)                                 |  |  |
| ISDe160 40<br>ISDe180 40<br>YC4E160-42<br>YC6J180-42 | Dongfeng Cummins<br>Yuchai                                           | 4500<br>4500<br>4260<br>6500 | 118<br>132<br>118<br>132                  |  |  |
| Our Company & Factory                                |                                                                      |                              |                                           |  |  |