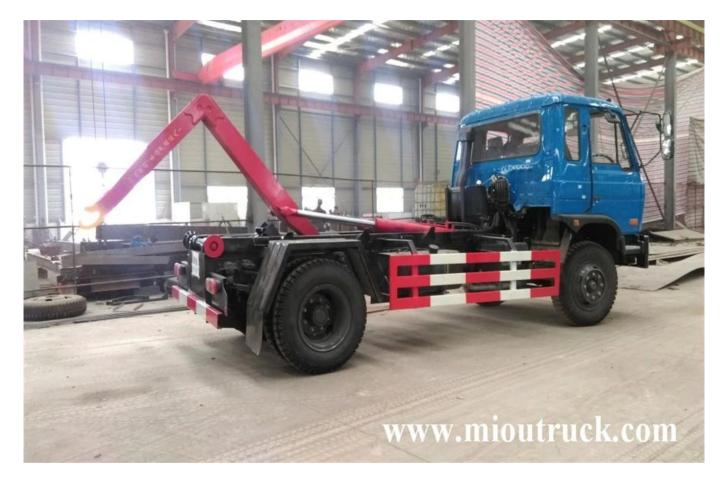

Brand Name:Dongfeng Drive Wheel:4x2 Payload:10475kg

Condition:New Volume:15m<sup>3</sup> Emission Standard Feature: hook lift garbage truck Fuel Type:Diesel

# **Technical Parameter**

| Basic information |                         |                   |              |  |  |
|-------------------|-------------------------|-------------------|--------------|--|--|
| Product           | Hook lift garbage truck | Model             | CLW5161ZXXD4 |  |  |
| G.V.W(Kg)         | 16000                   | Curb weight[]kg[] | 5330         |  |  |

| Rated<br>weight(Kg)                                  | 10475                                                                | Dimension(mm)                | 6455,6500×2500×2710                       |  |  |
|------------------------------------------------------|----------------------------------------------------------------------|------------------------------|-------------------------------------------|--|--|
| Axle                                                 | 2                                                                    | Wheelbase(mm)                | 4500,4700                                 |  |  |
| Axle load(Kg)                                        | 6000/10000                                                           | Max.speed(Km/h)              | 80                                        |  |  |
| Volume(m³∏                                           | 15                                                                   | Emission standard            |                                           |  |  |
| Chassis parameter                                    |                                                                      |                              |                                           |  |  |
| Model                                                | EQ1160ZZ4GJ                                                          | Brand                        | dongfeng                                  |  |  |
| Dimension<br>(mm)                                    | 5955,6555,6705,6855,7005,7255,7555,<br>7755,8205,8455×2460×2610,2860 | Tire                         | 6                                         |  |  |
| Fuel type                                            | Diesel                                                               | Tire spec.                   | 9.00-20,9.00R20,10.00-20,10.00R20,10R22.5 |  |  |
| Leaf spring                                          | 9/11+8,9/12+9,9/10+8                                                 | F/R tread(mm)                | 1940,1900,1810,<br>1965,2005/1860,1800,   |  |  |
| Emission<br>standard                                 | Euro 4                                                               |                              |                                           |  |  |
| Engine                                               | Brand                                                                | Displacement(ml)             | Power(Kw)                                 |  |  |
| ISDe160 40<br>ISDe180 40<br>YC4E160-42<br>YC6J180-42 | Dongfeng Cummins<br>Yuchai                                           | 4500<br>4500<br>4260<br>6500 | 118<br>132<br>118<br>132                  |  |  |
| Our Company & Factory                                |                                                                      |                              |                                           |  |  |