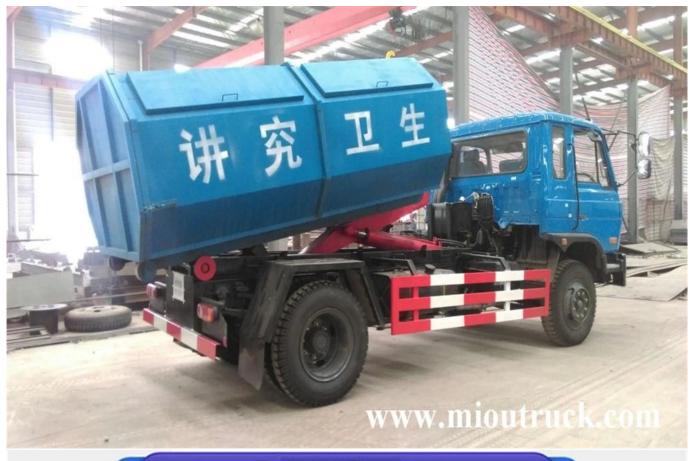

Brand Name:Dongfeng Drive Wheel:4x2 Payload:10475kg

Condition:New Volume:15m<sup>3</sup> Emission Standard Feature: hook lift garbage truck Fuel Type:Diesel

# **Technical Parameter**

| Basic information |                         |                   |              |  |  |
|-------------------|-------------------------|-------------------|--------------|--|--|
| Product           | Hook lift garbage truck | Model             | CLW5161ZXXD4 |  |  |
| G.V.W(Kg)         | 16000                   | Curb weight[]kg[] | 5330         |  |  |

| Rated<br>weight(Kg)                                  | 10475                                                                | Dimension(mm)                | 6455,6500×2500×2710                       |  |  |
|------------------------------------------------------|----------------------------------------------------------------------|------------------------------|-------------------------------------------|--|--|
| Axle                                                 | 2                                                                    | Wheelbase(mm)                | 4500,4700                                 |  |  |
| Axle load(Kg)                                        | 6000/10000                                                           | Max.speed(Km/h)              | 80                                        |  |  |
| Volume(m³∏                                           | 15                                                                   | Emission standard            |                                           |  |  |
| Chassis parameter                                    |                                                                      |                              |                                           |  |  |
| Model                                                | EQ1160ZZ4GJ                                                          | Brand                        | dongfeng                                  |  |  |
| Dimension<br>(mm)                                    | 5955,6555,6705,6855,7005,7255,7555,<br>7755,8205,8455×2460×2610,2860 | Tire                         | 6                                         |  |  |
| Fuel type                                            | Diesel                                                               | Tire spec.                   | 9.00-20,9.00R20,10.00-20,10.00R20,10R22.5 |  |  |
| Leaf spring                                          | 9/11+8,9/12+9,9/10+8                                                 | F/R tread(mm)                | 1940,1900,1810,<br>1965,2005/1860,1800,   |  |  |
| Emission<br>standard                                 | Euro 4                                                               |                              |                                           |  |  |
| Engine                                               | Brand                                                                | Displacement(ml)             | Power(Kw)                                 |  |  |
| ISDe160 40<br>ISDe180 40<br>YC4E160-42<br>YC6J180-42 | Dongfeng Cummins<br>Yuchai                                           | 4500<br>4500<br>4260<br>6500 | 118<br>132<br>118<br>132                  |  |  |
| Our Company & Factory                                |                                                                      |                              |                                           |  |  |