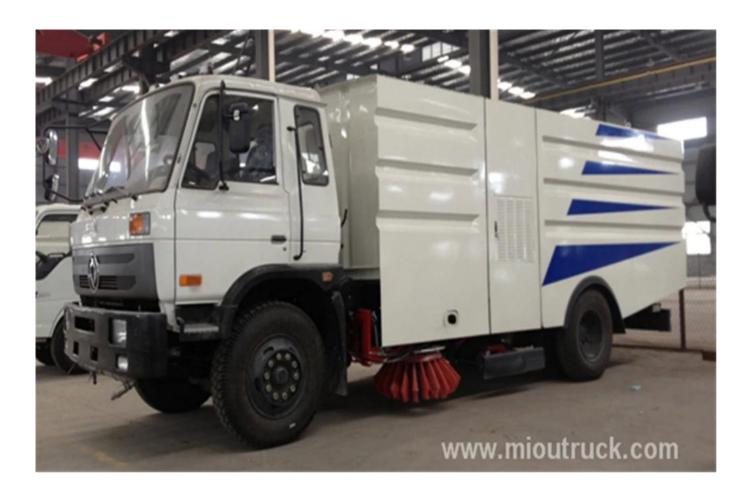

## Product Display

# Technical Parameter

| Item                  | parameter                        |
|-----------------------|----------------------------------|
| Vehicle model         | SZD5080TSLDA4                    |
| Tank fact cubage(cbm) | 5m3 dustbin,2m3 clean water tank |
| Chassis model         | EQ1070                           |
| Maximum total mass    | 8275kg                           |
| Curb weight           | 6080kg                           |
| Load weight           | 2000kg                           |
| Effective volume      | 6-8m <sup>3</sup>                |
| Dimensions            | 6750×2300×2500 (mm)              |
| Garbage box capacity  | 5CBM                             |
| Wheelbase             | 3800 mm                          |
| Cab                   | 2 or 3 passengers                |
| Tyre Specfication     | 8.25-16                          |
| Paint                 | Automative metallic paint        |

| Equipment | 1> Equipped with 4 sweeping brush, JMC 88hp deputy<br>engine; Italian motor; French control switch; Joint venture<br>solenoid valve group; Maintenance-free self-separate clutch;<br>Maintenance-free fan; Stainless steel water tank and<br>dustbin; Rear LED arrow lights, manual pump for emergency<br>system. |
|-----------|-------------------------------------------------------------------------------------------------------------------------------------------------------------------------------------------------------------------------------------------------------------------------------------------------------------------|
|           | 2> Maximum sweeping width 3.2 m, inhaled sizeφ120 mm                                                                                                                                                                                                                                                              |
|           | 3> Optional: monitoring, sprinkler function, self-cleaning function for dustbin.                                                                                                                                                                                                                                  |