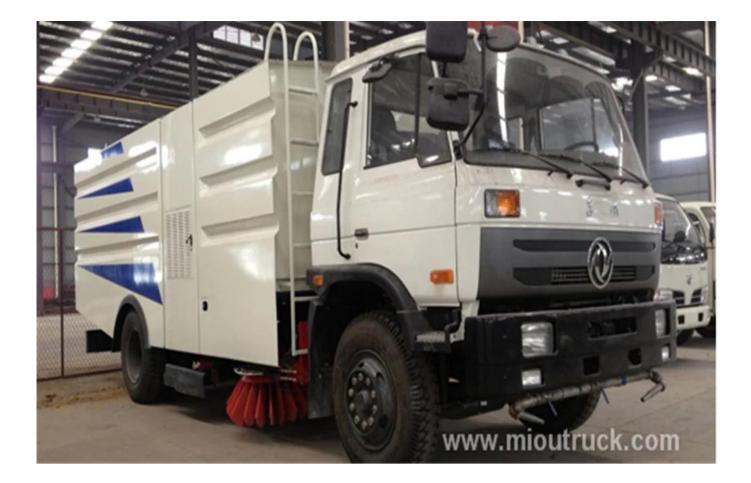

## Product Display

# Technical Parameter

| Item                  | parameter                        |
|-----------------------|----------------------------------|
| Vehicle model         | SZD5080TSLDA4                    |
| Tank fact cubage(cbm) | 5m3 dustbin,2m3 clean water tank |
| Chassis model         | EQ1070                           |
| Maximum total mass    | 8275kg                           |
| Curb weight           | 6080kg                           |
| Load weight           | 2000kg                           |
| Effective volume      | 6-8m <sup>3</sup>                |
| Dimensions            | 6750×2300×2500 (mm)              |
| Garbage box capacity  | 5CBM                             |
| Wheelbase             | 3800 mm                          |
| Cab                   | 2 or 3 passengers                |
| Tyre Specfication     | 8.25-16                          |
| Paint                 | Automative metallic paint        |

| Equipment | 1> Equipped with 4 sweeping brush, JMC 88hp deputy<br>engine; Italian motor; French control switch; Joint venture<br>solenoid valve group; Maintenance-free self-separate clutch;<br>Maintenance-free fan; Stainless steel water tank and<br>dustbin; Rear LED arrow lights, manual pump for emergency<br>system. |
|-----------|-------------------------------------------------------------------------------------------------------------------------------------------------------------------------------------------------------------------------------------------------------------------------------------------------------------------|
|           | 2> Maximum sweeping width 3.2 m, inhaled sizeφ120 mm                                                                                                                                                                                                                                                              |
|           | 3> Optional: monitoring, sprinkler function, self-cleaning function for dustbin.                                                                                                                                                                                                                                  |